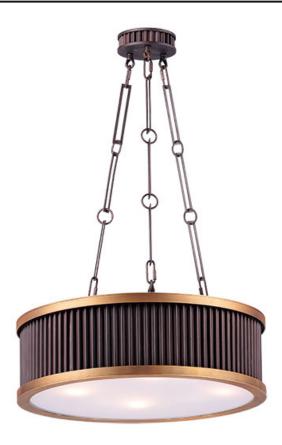

## PRODUCT DESCRIPTION:

Ribbed metalwork is framed in drum or square formed options available in both ceiling mounts and pendants. The two-tone finish of Oil Rubbed Bronze with Burnished Brass frame offers classic styling while Weathered Zinc with Matte Satin Nickel offers a more country elegant option. The incandescent lighting is softly diffused through a frosted glass diffuser.

#### FINISHES OPTION:

Oil Rubbed Bronze / Burnished Brass

## MATERIAL:

Steel