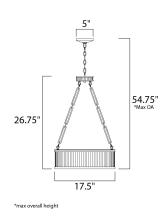

## **MEASUREMENTS:**

| <u>Length</u> | <u>Width</u> | <u>Height</u> |
|---------------|--------------|---------------|
| 17.50"        | 17.50"       | 26.75"        |
|               |              |               |

<u>Max OAH</u> <u>Min OAH</u> 54.75" 27.75"

Hanging WeightCanopy WidthCanopy HeightCanopy Length16.10 lb5.00"1.00"5.00"