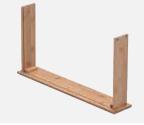

#### assembly video.

③ Secure Drawer Back Panel (h) with Small Screws (p).

① Position Side frame (b), Center Frame (c) and Bottom Panel (f) as picture shown. Secure them with Long Screws (q). Center Frame (c)