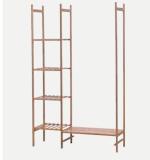

④ Secure Side frame (a) onto the Small Panel with Long Screws (q).

5 Position and secure all other Small Panels with Long Screws (q).

- 6 Position and secure Top Panel (e) with Long Screws (q)

⑦ Position and secure Top Hanging Rod (k) and Back Support Slat (l) with Long Screws (q).

Insert and secure Pants Rack Support Slats (o) into Pants Rack Frame (m). Then install it to the Side Frame (b) with Long Screws (q).

9 Insert the installed drawer.

2 Secure Drawer Support Slats (n) with © 2020 - 2023 by Pundarika LLC - MoNiBloom.com