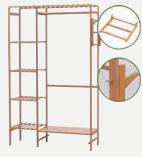

#### ASSEMBLY INSTRUCTIONS The assembly instructions may vary depending on the number of tiers.

Long Screws (q).

③ Position and Secure Small Panel (d) with Long Screws (q).

④ Secure Side frame (a) onto the Small Panel with Long Screws (q).

5 Position and secure all other Small Panels with Long Screws (q).

- 6 Position and secure Top Panel (e) with Long Screws (q)

⑦ Position and secure Top Hanging Rod (k) and Back Support Slat (l) with Long Screws (q).