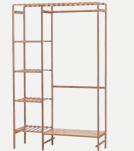

swallowed by children.
- ④ Wipe frames with water gently, do not use bleach, acid, or other solvents.
- (5) Check all hardwares before assembly. Incorrect parts used may lead to damage.



① Secure Drawer front panel (i) and Drawer side panels (j) with Small Screws (p).



② Install Drawer Bottom Panel (g) through the groove of Drawer Side Panel (j).



Scan the QR code to view the

#### assembly video.



③ Secure Drawer Back Panel (h) with Small Screws (p).

① Position Side frame (b), Center Frame (c) and Bottom Panel (f) as picture shown. Secure them with Long Screws (q). Center Frame (c)



④ Secure Side frame (a) onto the Small Panel with Long Screws (q).



5 Position and secure all other Small Panels with Long Screws (q).

- 6 Position and secure Top Panel (e) with Long Screws (q)



⑦ Position and secure Top Hanging Rod (k) and Back Support Slat (l) with Long Screws (q).



Insert and secure Pants Rack Support Slats (o) into Pants Rack Frame (m). Then install it to the Side Frame (b) with Long Screws (q).



9 Insert the installed drawer.





2 Secure Drawer Support Slats (n) with © 2020 - 2023 by Pundarika LLC - MoNiBloom.com