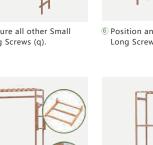

#### ASSEMBLY INSTRUCTIONS The assembly instructions may vary depending on the number of tiers.

Long Screws (q).

③ Position and Secure Small Panel (d) with Long Screws (q).

④ Secure Side frame (a) onto the Small Panel with Long Screws (q).

5 Position and secure all other Small Panels with Long Screws (q).

- 6 Position and secure Top Panel (e) with Long Screws (q)

⑦ Position and secure Top Hanging Rod (k) and Back Support Slat (l) with Long Screws (q).