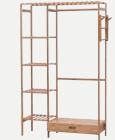

① Secure Drawer front panel (i) and Drawer side panels (j) with Small Screws (p).

② Install Drawer Bottom Panel (g) through the groove of Drawer Side Panel (j).

Scan the QR code to view the

Insert and secure Pants Rack Support Slats (o) into Pants Rack Frame (m). Then install it to the Side Frame (b) with Long Screws (q).

9 Insert the installed drawer.

2 Secure Drawer Support Slats (n) with © 2020 - 2023 by Pundarika LLC - MoNiBloom.com