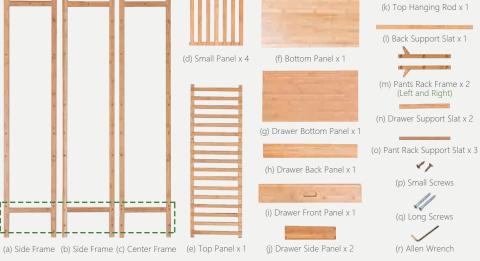

#### ASSEMBLY INSTRUCTIONS The assembly instructions may vary depending on the number of tiers.

Long Screws (q).

③ Position and Secure Small Panel (d) with Long Screws (q).

① Secure Drawer front panel (i) and Drawer side panels (j) with Small Screws (p).

② Install Drawer Bottom Panel (g) through the groove of Drawer Side Panel (j).

Scan the QR code to view the

#### assembly video.

③ Secure Drawer Back Panel (h) with Small Screws (p).

① Position Side frame (b), Center Frame (c) and Bottom Panel (f) as picture shown. Secure them with Long Screws (q). Center Frame (c)

④ Secure Side frame (a) onto the Small Panel with Long Screws (q).

5 Position and secure all other Small Panels with Long Screws (q).

- 6 Position and secure Top Panel (e) with Long Screws (q)

⑦ Position and secure Top Hanging Rod (k) and Back Support Slat (l) with Long Screws (q).

Insert and secure Pants Rack Support Slats (o) into Pants Rack Frame (m). Then install it to the Side Frame (b) with Long Screws (q).

9 Insert the installed drawer.

2 Secure Drawer Support Slats (n) with © 2020 - 2023 by Pundarika LLC - MoNiBloom.com