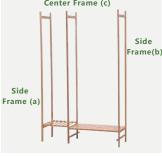

#### assembly video.

③ Secure Drawer Back Panel (h) with Small Screws (p).

① Position Side frame (b), Center Frame (c) and Bottom Panel (f) as picture shown. Secure them with Long Screws (q). Center Frame (c)