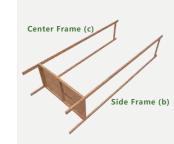

#### assembly video.

③ Secure Drawer Back Panel (h) with Small Screws (p).

① Position Side frame (b), Center Frame (c) and Bottom Panel (f) as picture shown. Secure them with Long Screws (q). Center Frame (c)