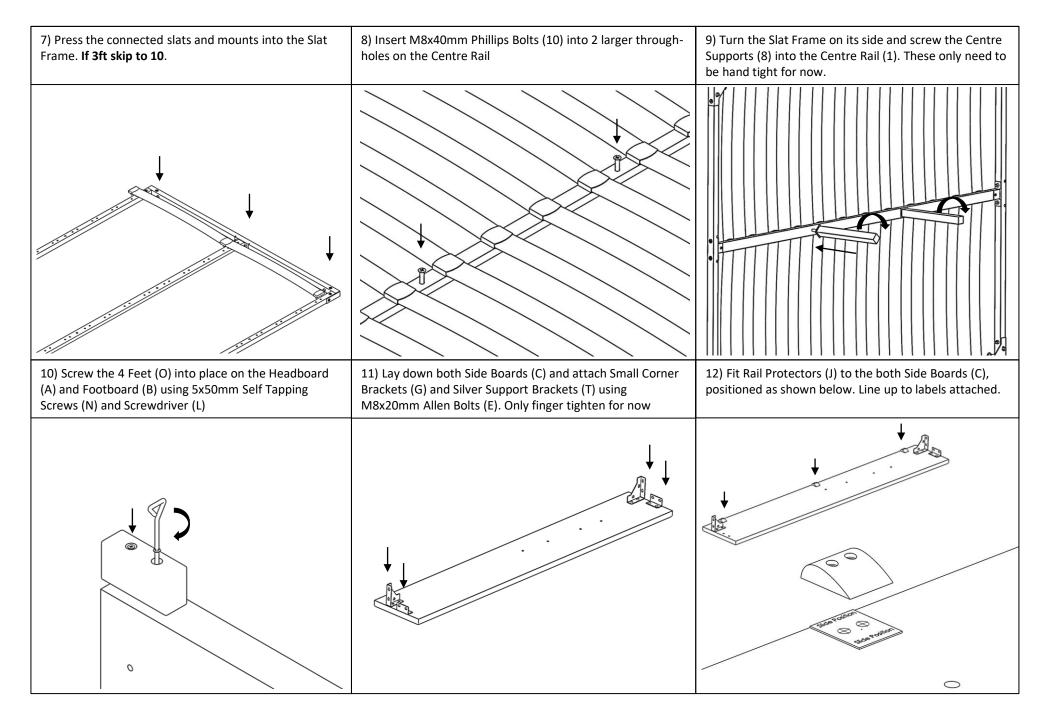

| 1. Centre Rail         | 2. Side Rail                                                                                                                                                                                                                                                                                                                                                                                                                                                                                                                                                                                                                                                                                                                                                                                                                                                                                                                                                                                                                                                                                                                                                                                                                                                                                                                                                                                                                                                                                                                                                                                                                                                                                                                                                                                                                                                                                                                                                                                                                                                                                                                   | 3. Head/Foot Rail       | 4. Mechanism Fabric Handle | 5. Slat                      |
|------------------------|--------------------------------------------------------------------------------------------------------------------------------------------------------------------------------------------------------------------------------------------------------------------------------------------------------------------------------------------------------------------------------------------------------------------------------------------------------------------------------------------------------------------------------------------------------------------------------------------------------------------------------------------------------------------------------------------------------------------------------------------------------------------------------------------------------------------------------------------------------------------------------------------------------------------------------------------------------------------------------------------------------------------------------------------------------------------------------------------------------------------------------------------------------------------------------------------------------------------------------------------------------------------------------------------------------------------------------------------------------------------------------------------------------------------------------------------------------------------------------------------------------------------------------------------------------------------------------------------------------------------------------------------------------------------------------------------------------------------------------------------------------------------------------------------------------------------------------------------------------------------------------------------------------------------------------------------------------------------------------------------------------------------------------------------------------------------------------------------------------------------------------|-------------------------|----------------------------|------------------------------|
|                        | Sector Contraction of the Sector of the Sect |                         |                            |                              |
| 6. Outer Slat Mount    | 7. Centre Slat Mount                                                                                                                                                                                                                                                                                                                                                                                                                                                                                                                                                                                                                                                                                                                                                                                                                                                                                                                                                                                                                                                                                                                                                                                                                                                                                                                                                                                                                                                                                                                                                                                                                                                                                                                                                                                                                                                                                                                                                                                                                                                                                                           | 8. Centre Support       | 9. Nut                     | 10. M8x40 Phillips Bolt      |
|                        |                                                                                                                                                                                                                                                                                                                                                                                                                                                                                                                                                                                                                                                                                                                                                                                                                                                                                                                                                                                                                                                                                                                                                                                                                                                                                                                                                                                                                                                                                                                                                                                                                                                                                                                                                                                                                                                                                                                                                                                                                                                                                                                                |                         |                            |                              |
| 11. Mattress Hold      | 12. Centre Bracket                                                                                                                                                                                                                                                                                                                                                                                                                                                                                                                                                                                                                                                                                                                                                                                                                                                                                                                                                                                                                                                                                                                                                                                                                                                                                                                                                                                                                                                                                                                                                                                                                                                                                                                                                                                                                                                                                                                                                                                                                                                                                                             | 13. Grey Corner Bracket | A. Headboard               | B. Footboard                 |
|                        | 000                                                                                                                                                                                                                                                                                                                                                                                                                                                                                                                                                                                                                                                                                                                                                                                                                                                                                                                                                                                                                                                                                                                                                                                                                                                                                                                                                                                                                                                                                                                                                                                                                                                                                                                                                                                                                                                                                                                                                                                                                                                                                                                            | 0000                    |                            | :                            |
| C. Side Board          | E. M8 x 20mm Allen Bolt                                                                                                                                                                                                                                                                                                                                                                                                                                                                                                                                                                                                                                                                                                                                                                                                                                                                                                                                                                                                                                                                                                                                                                                                                                                                                                                                                                                                                                                                                                                                                                                                                                                                                                                                                                                                                                                                                                                                                                                                                                                                                                        | F. Allen Key            | G. Small Corner Bracket    | H. Friction Pad              |
|                        |                                                                                                                                                                                                                                                                                                                                                                                                                                                                                                                                                                                                                                                                                                                                                                                                                                                                                                                                                                                                                                                                                                                                                                                                                                                                                                                                                                                                                                                                                                                                                                                                                                                                                                                                                                                                                                                                                                                                                                                                                                                                                                                                |                         | 000                        |                              |
| I. Velcro Bottom Sheet | J. Rail Protectors                                                                                                                                                                                                                                                                                                                                                                                                                                                                                                                                                                                                                                                                                                                                                                                                                                                                                                                                                                                                                                                                                                                                                                                                                                                                                                                                                                                                                                                                                                                                                                                                                                                                                                                                                                                                                                                                                                                                                                                                                                                                                                             | K. Wooden Cross Beam    | L. Screw Driver            | N. 5x50mm Self Tapping Screw |
|                        | 00                                                                                                                                                                                                                                                                                                                                                                                                                                                                                                                                                                                                                                                                                                                                                                                                                                                                                                                                                                                                                                                                                                                                                                                                                                                                                                                                                                                                                                                                                                                                                                                                                                                                                                                                                                                                                                                                                                                                                                                                                                                                                                                             |                         |                            |                              |