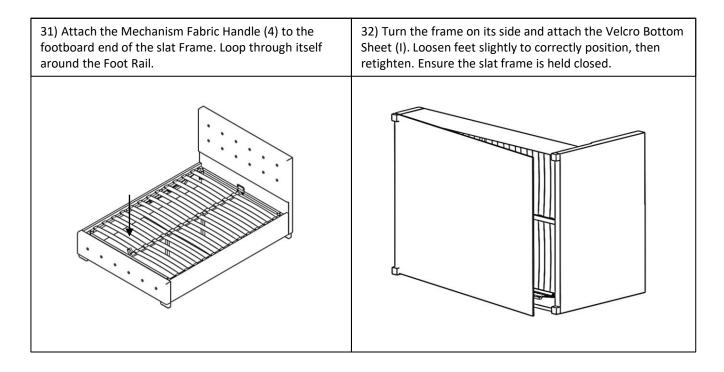

## INFORMATION

- Due to the size of this product we recommend that it is assembled in the room intended for use.
- When you are ready to start, make sure that you have the right tools, plenty of space and a clean, dry area for assembly.
- Unwrap all packaging materials and place the components on top of the carton box or on a clean floor to prevent it from scratching.
- Check the pack and make sure you have all the parts listed.
- Ensure that this product is fully assembled and secured as illustrated before use.
- Check all screws or bolts are tightened and inspect regularly.
- This product should only be used on firm, level ground.
- Please dismantle for transportation
- Only use the storage compartment when the frame is fully raised in the up position.
- Make sure the legs remain in contact with the ground.
- Keep small parts out of reach of children.
- Use caution when operating, this bed uses a pressured mechanism.
- Keep hands and fingers clear of the mechanism when opening and closing the bed for use.

### WARNINGS

- **DO NOT** use power tools to construct this product.
- DO NOT tighten screws until fully assembled.
- **DO NOT** over tighten screws or bolts.
- **DO NOT** use this product if parts are missing, damaged or worn.
- **DO NOT** stand on the product.
- DO NOT remain on the bed whilst the lifting mechanism is in use.
- DO NOT expose this product to dripping or splashing, rain or areas with heavy moisture.
- DO NOT place any objects filled with liquids, such as vases, on the product.
- **DO NOT** insert foreign objects into the product or attempt to repair this unit by yourself.
- **DO NOT** place the product in direct sunlight, open flames such as candles or heat, such as radiators. Keep away from temperatures over 35oC.