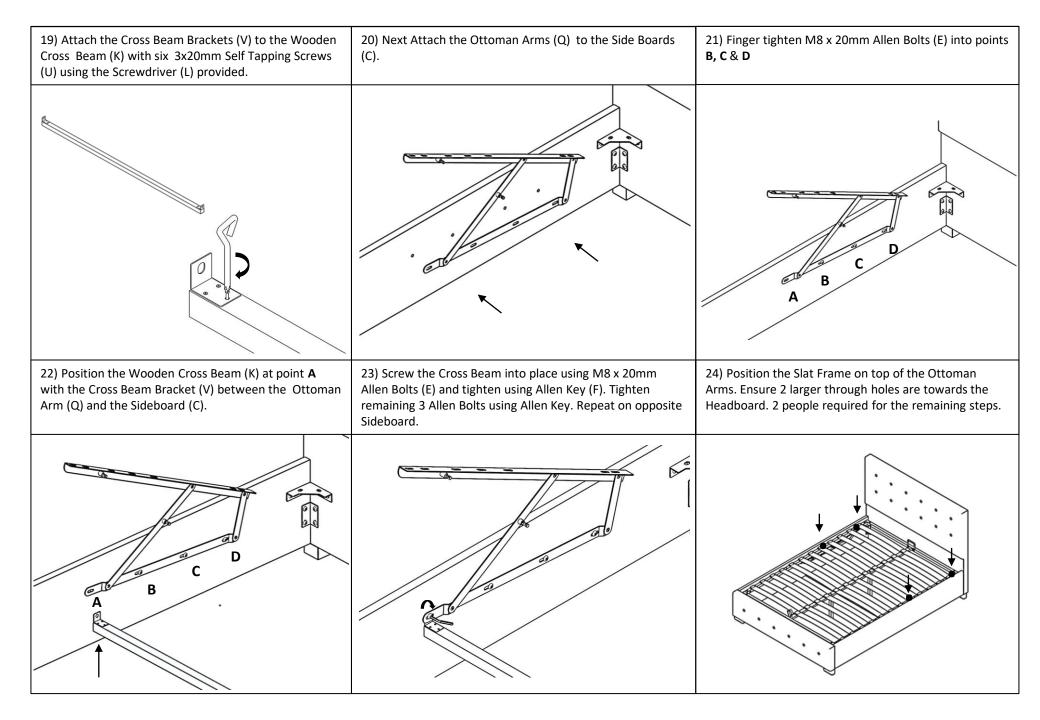

## INFORMATION

- Due to the size of this product we recommend that it is assembled in the room intended for use.
- When you are ready to start, make sure that you have the right tools, plenty of space and a clean, dry area for assembly.
- Unwrap all packaging materials and place the components on top of the carton box or on a clean floor to prevent it from scratching.
- Check the pack and make sure you have all the parts listed.
- Ensure that this product is fully assembled and secured as illustrated before use.
- Check all screws or bolts are tightened and inspect regularly.
- This product should only be used on firm, level ground.
- Please dismantle for transportation
- Only use the storage compartment when the frame is fully raised in the up position.
- Make sure the legs remain in contact with the ground.
- Keep small parts out of reach of children.
- Use caution when operating, this bed uses a pressured mechanism.
- Keep hands and fingers clear of the mechanism when opening and closing the bed for use.

### WARNINGS

- **DO NOT** use power tools to construct this product.
- DO NOT tighten screws until fully assembled.
- **DO NOT** over tighten screws or bolts.
- **DO NOT** use this product if parts are missing, damaged or worn.
- **DO NOT** stand on the product.
- DO NOT remain on the bed whilst the lifting mechanism is in use.
- DO NOT expose this product to dripping or splashing, rain or areas with heavy moisture.
- DO NOT place any objects filled with liquids, such as vases, on the product.
- **DO NOT** insert foreign objects into the product or attempt to repair this unit by yourself.
- **DO NOT** place the product in direct sunlight, open flames such as candles or heat, such as radiators. Keep away from temperatures over 35oC.