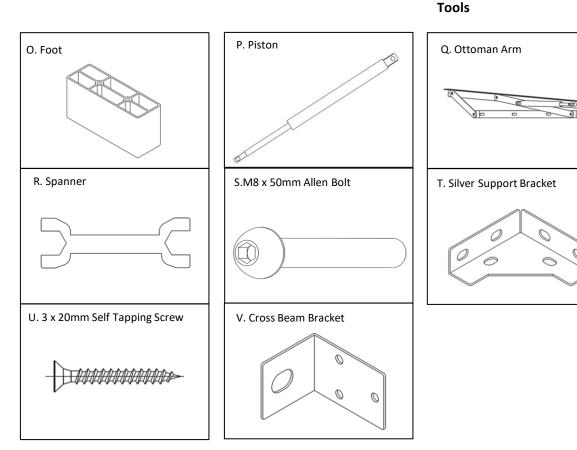

| 1. Centre Rail         | 2. Side Rail                                                                                                                                                                                                                                                                                                                                                                                                                                                                                                                                                                                                                                                                                                                                                                                                                                                                                                                                                                                                                                                                                                                                                                                                                                                                                                                                                                                                                                                                                                                                                                                                                                                                                                                                                                                                                                                                                                                                                                                                                                                                                                                   | 3. Head/Foot Rail       | 4. Mechanism Fabric Handle | 5. Slat                      |
|------------------------|--------------------------------------------------------------------------------------------------------------------------------------------------------------------------------------------------------------------------------------------------------------------------------------------------------------------------------------------------------------------------------------------------------------------------------------------------------------------------------------------------------------------------------------------------------------------------------------------------------------------------------------------------------------------------------------------------------------------------------------------------------------------------------------------------------------------------------------------------------------------------------------------------------------------------------------------------------------------------------------------------------------------------------------------------------------------------------------------------------------------------------------------------------------------------------------------------------------------------------------------------------------------------------------------------------------------------------------------------------------------------------------------------------------------------------------------------------------------------------------------------------------------------------------------------------------------------------------------------------------------------------------------------------------------------------------------------------------------------------------------------------------------------------------------------------------------------------------------------------------------------------------------------------------------------------------------------------------------------------------------------------------------------------------------------------------------------------------------------------------------------------|-------------------------|----------------------------|------------------------------|
|                        | Sector Contraction of the Sector of the Sect |                         |                            |                              |
| 6. Outer Slat Mount    | 7. Centre Slat Mount                                                                                                                                                                                                                                                                                                                                                                                                                                                                                                                                                                                                                                                                                                                                                                                                                                                                                                                                                                                                                                                                                                                                                                                                                                                                                                                                                                                                                                                                                                                                                                                                                                                                                                                                                                                                                                                                                                                                                                                                                                                                                                           | 8. Centre Support       | 9. Nut                     | 10. M8x40 Phillips Bolt      |
|                        |                                                                                                                                                                                                                                                                                                                                                                                                                                                                                                                                                                                                                                                                                                                                                                                                                                                                                                                                                                                                                                                                                                                                                                                                                                                                                                                                                                                                                                                                                                                                                                                                                                                                                                                                                                                                                                                                                                                                                                                                                                                                                                                                |                         |                            |                              |
| 11. Mattress Hold      | 12. Centre Bracket                                                                                                                                                                                                                                                                                                                                                                                                                                                                                                                                                                                                                                                                                                                                                                                                                                                                                                                                                                                                                                                                                                                                                                                                                                                                                                                                                                                                                                                                                                                                                                                                                                                                                                                                                                                                                                                                                                                                                                                                                                                                                                             | 13. Grey Corner Bracket | A. Headboard               | B. Footboard                 |
|                        | 000                                                                                                                                                                                                                                                                                                                                                                                                                                                                                                                                                                                                                                                                                                                                                                                                                                                                                                                                                                                                                                                                                                                                                                                                                                                                                                                                                                                                                                                                                                                                                                                                                                                                                                                                                                                                                                                                                                                                                                                                                                                                                                                            | 0000                    |                            | :                            |
| C. Side Board          | E. M8 x 20mm Allen Bolt                                                                                                                                                                                                                                                                                                                                                                                                                                                                                                                                                                                                                                                                                                                                                                                                                                                                                                                                                                                                                                                                                                                                                                                                                                                                                                                                                                                                                                                                                                                                                                                                                                                                                                                                                                                                                                                                                                                                                                                                                                                                                                        | F. Allen Key            | G. Small Corner Bracket    | H. Friction Pad              |
|                        |                                                                                                                                                                                                                                                                                                                                                                                                                                                                                                                                                                                                                                                                                                                                                                                                                                                                                                                                                                                                                                                                                                                                                                                                                                                                                                                                                                                                                                                                                                                                                                                                                                                                                                                                                                                                                                                                                                                                                                                                                                                                                                                                |                         | 000                        |                              |
| I. Velcro Bottom Sheet | J. Rail Protectors                                                                                                                                                                                                                                                                                                                                                                                                                                                                                                                                                                                                                                                                                                                                                                                                                                                                                                                                                                                                                                                                                                                                                                                                                                                                                                                                                                                                                                                                                                                                                                                                                                                                                                                                                                                                                                                                                                                                                                                                                                                                                                             | K. Wooden Cross Beam    | L. Screw Driver            | N. 5x50mm Self Tapping Screw |
|                        | 00                                                                                                                                                                                                                                                                                                                                                                                                                                                                                                                                                                                                                                                                                                                                                                                                                                                                                                                                                                                                                                                                                                                                                                                                                                                                                                                                                                                                                                                                                                                                                                                                                                                                                                                                                                                                                                                                                                                                                                                                                                                                                                                             |                         |                            |                              |