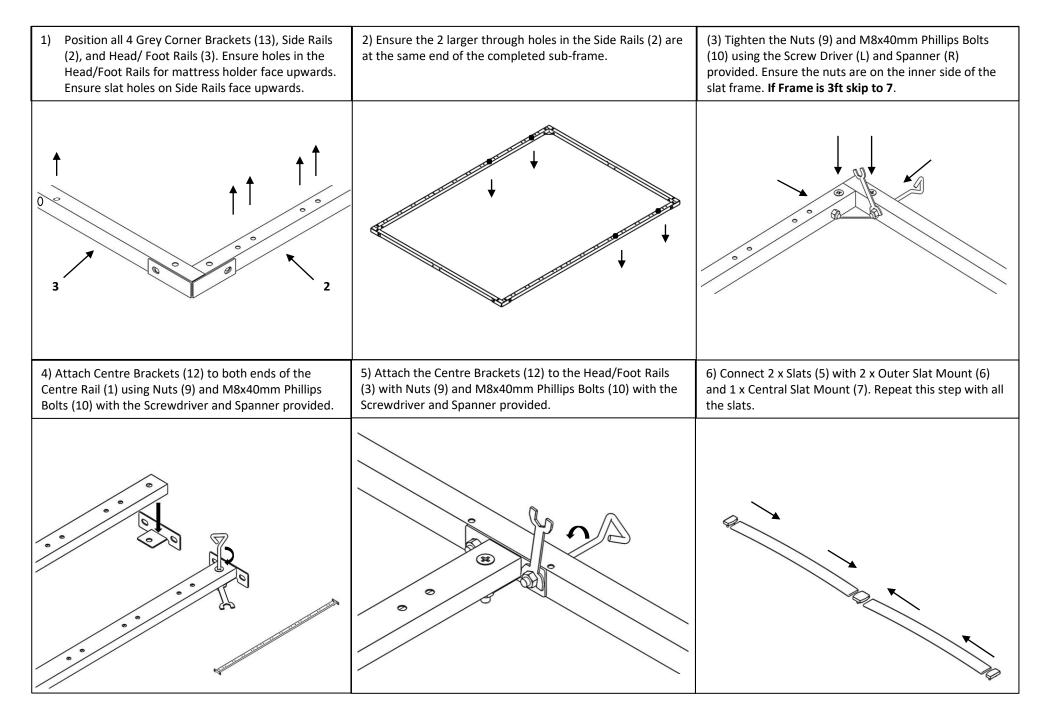

| 1. Centre Rail         | 2. Side Rail                                                                                                                                                                                                                                                                                                                                                                                                                                                                                                                                                                                                                                                                                                                                                                                                                                                                                                                                                                                                                                                                                                                                                                                                                                                                                                                                                                                                                                                                                                                                                                                                                                                                                                                                                                                                                                                                                                                                                                                                                                                                                                                   | 3. Head/Foot Rail       | 4. Mechanism Fabric Handle | 5. Slat                      |
|------------------------|--------------------------------------------------------------------------------------------------------------------------------------------------------------------------------------------------------------------------------------------------------------------------------------------------------------------------------------------------------------------------------------------------------------------------------------------------------------------------------------------------------------------------------------------------------------------------------------------------------------------------------------------------------------------------------------------------------------------------------------------------------------------------------------------------------------------------------------------------------------------------------------------------------------------------------------------------------------------------------------------------------------------------------------------------------------------------------------------------------------------------------------------------------------------------------------------------------------------------------------------------------------------------------------------------------------------------------------------------------------------------------------------------------------------------------------------------------------------------------------------------------------------------------------------------------------------------------------------------------------------------------------------------------------------------------------------------------------------------------------------------------------------------------------------------------------------------------------------------------------------------------------------------------------------------------------------------------------------------------------------------------------------------------------------------------------------------------------------------------------------------------|-------------------------|----------------------------|------------------------------|
|                        | Sector Contraction of the Sector of the Sect |                         |                            |                              |
| 6. Outer Slat Mount    | 7. Centre Slat Mount                                                                                                                                                                                                                                                                                                                                                                                                                                                                                                                                                                                                                                                                                                                                                                                                                                                                                                                                                                                                                                                                                                                                                                                                                                                                                                                                                                                                                                                                                                                                                                                                                                                                                                                                                                                                                                                                                                                                                                                                                                                                                                           | 8. Centre Support       | 9. Nut                     | 10. M8x40 Phillips Bolt      |
|                        |                                                                                                                                                                                                                                                                                                                                                                                                                                                                                                                                                                                                                                                                                                                                                                                                                                                                                                                                                                                                                                                                                                                                                                                                                                                                                                                                                                                                                                                                                                                                                                                                                                                                                                                                                                                                                                                                                                                                                                                                                                                                                                                                |                         |                            |                              |
| 11. Mattress Hold      | 12. Centre Bracket                                                                                                                                                                                                                                                                                                                                                                                                                                                                                                                                                                                                                                                                                                                                                                                                                                                                                                                                                                                                                                                                                                                                                                                                                                                                                                                                                                                                                                                                                                                                                                                                                                                                                                                                                                                                                                                                                                                                                                                                                                                                                                             | 13. Grey Corner Bracket | A. Headboard               | B. Footboard                 |
|                        | 000                                                                                                                                                                                                                                                                                                                                                                                                                                                                                                                                                                                                                                                                                                                                                                                                                                                                                                                                                                                                                                                                                                                                                                                                                                                                                                                                                                                                                                                                                                                                                                                                                                                                                                                                                                                                                                                                                                                                                                                                                                                                                                                            | 0000                    |                            | :                            |
| C. Side Board          | E. M8 x 20mm Allen Bolt                                                                                                                                                                                                                                                                                                                                                                                                                                                                                                                                                                                                                                                                                                                                                                                                                                                                                                                                                                                                                                                                                                                                                                                                                                                                                                                                                                                                                                                                                                                                                                                                                                                                                                                                                                                                                                                                                                                                                                                                                                                                                                        | F. Allen Key            | G. Small Corner Bracket    | H. Friction Pad              |
|                        |                                                                                                                                                                                                                                                                                                                                                                                                                                                                                                                                                                                                                                                                                                                                                                                                                                                                                                                                                                                                                                                                                                                                                                                                                                                                                                                                                                                                                                                                                                                                                                                                                                                                                                                                                                                                                                                                                                                                                                                                                                                                                                                                |                         | 000                        |                              |
| I. Velcro Bottom Sheet | J. Rail Protectors                                                                                                                                                                                                                                                                                                                                                                                                                                                                                                                                                                                                                                                                                                                                                                                                                                                                                                                                                                                                                                                                                                                                                                                                                                                                                                                                                                                                                                                                                                                                                                                                                                                                                                                                                                                                                                                                                                                                                                                                                                                                                                             | K. Wooden Cross Beam    | L. Screw Driver            | N. 5x50mm Self Tapping Screw |
|                        | 00                                                                                                                                                                                                                                                                                                                                                                                                                                                                                                                                                                                                                                                                                                                                                                                                                                                                                                                                                                                                                                                                                                                                                                                                                                                                                                                                                                                                                                                                                                                                                                                                                                                                                                                                                                                                                                                                                                                                                                                                                                                                                                                             |                         |                            |                              |