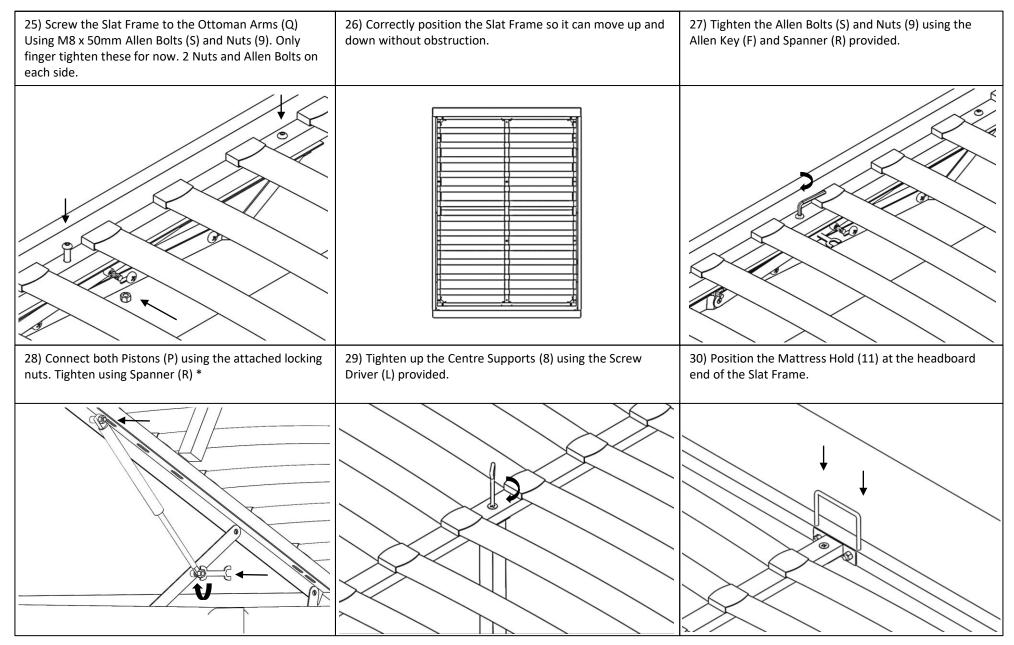

### **\*IMPORTANT PISTON INFORMATION\***

The pistons used in the construction of this product are extremely strong and cannot be operated by hand when not fitted to the ottoman hinges. All pistons are tested in the factory for correct pressure and operation before use.

Initially it might appear that the pistons are very stiff when opening and closing the ottoman frame, THIS IS NORMAL.

After operating the ottoman a few times, the movement of the pistons and the opening and closing of the ottoman will become easier.

\*Pistons will be stiff to begin with. They will ease with time. Only use with Mattress in place.\*

\*When in use only lift and push the Slat Frame Mechanism from the centre of the Slat Frame \*

\*Only operate ottoman mechanism with mattress in place\*