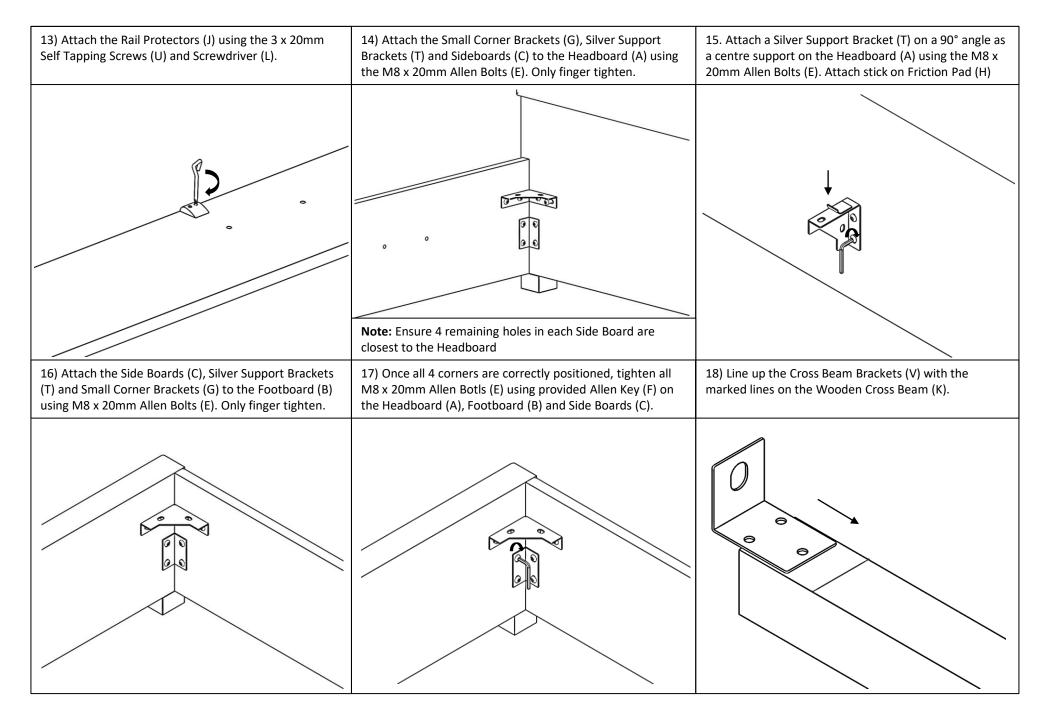

## INFORMATION

- Due to the size of this product we recommend that it is assembled in the room intended for use.
- When you are ready to start, make sure that you have the right tools, plenty of space and a clean, dry area for assembly.
- Unwrap all packaging materials and place the components on top of the carton box or on a clean floor to prevent it from scratching.
- Check the pack and make sure you have all the parts listed.
- Ensure that this product is fully assembled and secured as illustrated before use.
- Check all screws or bolts are tightened and inspect regularly.
- This product should only be used on firm, level ground.
- Please dismantle for transportation
- Only use the storage compartment when the frame is fully raised in the up position.
- Make sure the legs remain in contact with the ground.
- Keep small parts out of reach of children.
- Use caution when operating, this bed uses a pressured mechanism.
- Keep hands and fingers clear of the mechanism when opening and closing the bed for use.

### WARNINGS

- **DO NOT** use power tools to construct this product.
- DO NOT tighten screws until fully assembled.
- **DO NOT** over tighten screws or bolts.
- **DO NOT** use this product if parts are missing, damaged or worn.
- **DO NOT** stand on the product.
- DO NOT remain on the bed whilst the lifting mechanism is in use.
- DO NOT expose this product to dripping or splashing, rain or areas with heavy moisture.
- DO NOT place any objects filled with liquids, such as vases, on the product.
- **DO NOT** insert foreign objects into the product or attempt to repair this unit by yourself.
- **DO NOT** place the product in direct sunlight, open flames such as candles or heat, such as radiators. Keep away from temperatures over 35oC.