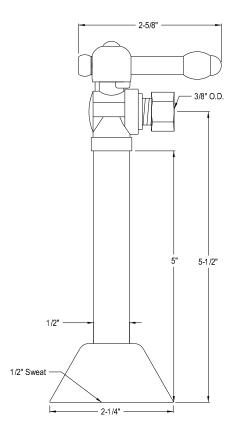

## MODEL#:**ECC83201KL**PRODUCT SPECIFICATION SHEET

**Note:** Photo above and Drawing below shows overall style of the product, handle styles may be different to the product model number this specification sheet is refering to

## **DESCRIPTION:**

1/2" Sweat, 3/8" Od Comp, 5" Ext Cp, KI Handle