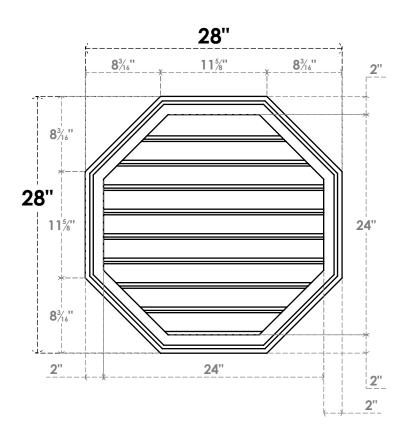

## GVPOC28X2802SF

28"W X 28"H OCTAGONAL SURFACE MOUNT PVC GABLE VENT: FUNCTIONAL, W/ 2"W X 1-1/2"P **BRICKMOULD FRAME** 

VENTING AREA: 41.94 SQ IN

LOUVER HEIGHT: 2 5/8"

LOUVER QTY: 9

**FRONT** 

SIDE

EKENA MILLWORK 2300 WEST MAIN ST. CLARKSVILLE, TX 75426 TOLL FREE: 866-607-0453 WWW.EKENAMILLWORK.COM