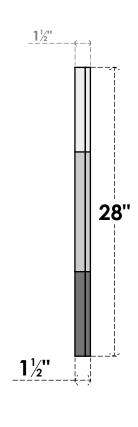

## GVPOC28X2802SF

28"W X 28"H OCTAGONAL SURFACE MOUNT PVC GABLE VENT: FUNCTIONAL, W/ 2"W X 1-1/2"P **BRICKMOULD FRAME** 

VENTING AREA: 41.94 SQ IN

LOUVER HEIGHT: 2 5/8"

LOUVER QTY: 9

**FRONT** 

SIDE

EKENA MILLWORK 2300 WEST MAIN ST. CLARKSVILLE, TX 75426 TOLL FREE: 866-607-0453 WWW.EKENAMILLWORK.COM