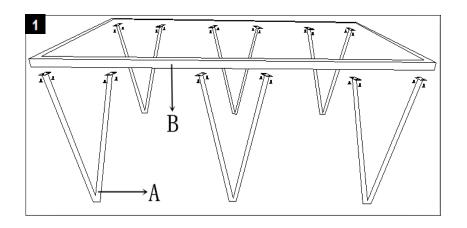

Estimated Assembly Time: 10 minutes.

Tools Required for Assembly (included):NO

Step 1 Assemble the Leg (A) Top fram (B) together using 24screws(D).

Step 2 Carefully place the Top glass (C) .