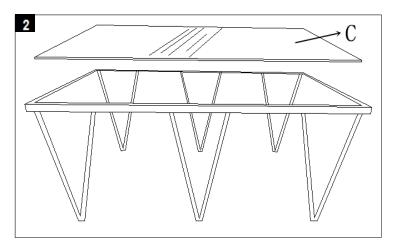

Estimated Assembly Time: 10 minutes.

Tools Required for Assembly (included):NO

Step 1 Assemble the Leg (A) Top fram (B) together using 24screws(D).

Step 2 Carefully place the Top glass (C) .