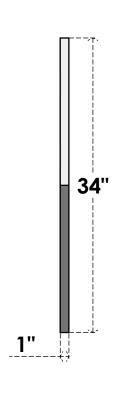

## GVPDI34X3401SN

34"W X 34"H DIAMOND SURFACE MOUNT PVC GABLE VENT: NON-FUNCTIONAL, W/ 3-1/2"W X 1"P STANDARD FRAME

**FRONT** 

SIDE

LOUVER HEIGHT: 2 5/8"

LOUVER QTY: 9

EKENA MILLWORK 2300 WEST MAIN ST. CLARKSVILLE, TX 75426 TOLL FREE: 866-607-0453 WWW.EKENAMILLWORK.COM