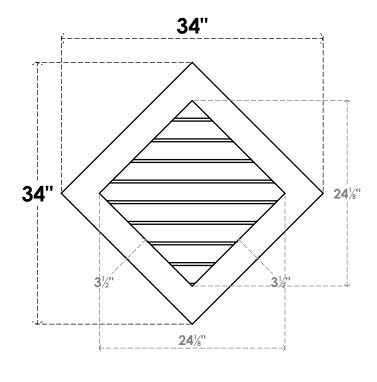

## GVPDI34X3401SN

34"W X 34"H DIAMOND SURFACE MOUNT PVC GABLE VENT: NON-FUNCTIONAL, W/ 3-1/2"W X 1"P STANDARD FRAME

**FRONT** 

SIDE

LOUVER HEIGHT: 2 5/8"

LOUVER QTY: 9

EKENA MILLWORK 2300 WEST MAIN ST. CLARKSVILLE, TX 75426 TOLL FREE: 866-607-0453 WWW.EKENAMILLWORK.COM