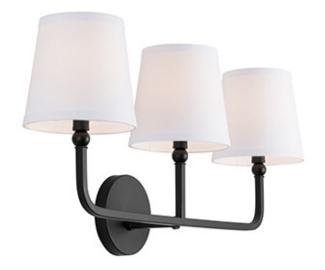

# **3 LIGHT VANITY**

Matte Black

Available Finishes: Aged Brass (AD), Brushed Nickel (BN), Matte

Black (MB), Polished Nickel (PN)

# **DIMENSIONS**

Dimensions: 25.5"W x 12"H x 7.25"E

Product Weight: 2.5 lbs.

Backplate:  $5"W \times 5"H \times 0.75"E$ 

Junction: Ctr/Top: 9.5"; Ctr/Btm: 2.5"

# **SHADE DESCRIPTION**

White Fabric Stay-Straight Shades Shade Dimensions: 4.5"W x 6"H