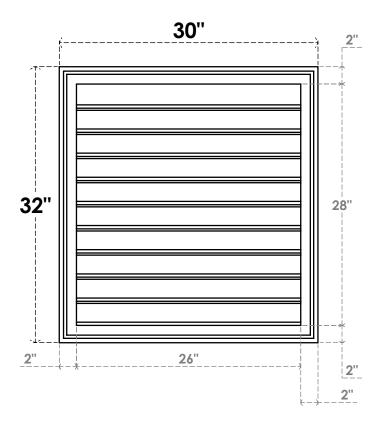

## **GVPVE30X3202SF**

30"W X 32"H RECTANGLE SURFACE MOUNT PVC GABLE VENT: FUNCTIONAL, W/ 2"W X 1-1/2"P **BRICKMOULD FRAME** 

**VENTING AREA: 58.5 SQ IN** LOUVER HEIGHT: 2 3/4"

LOUVER QTY: 10

**FRONT** 

SIDE