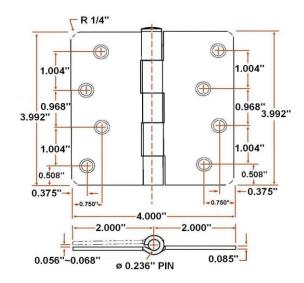

#### **Dimensions**

## **Specifications**

 Product Dimensions
 3-1/2" x 3-1/2"
 4" x 4"

 Metal Material & 100% steel, Gauge
 100% steel, 2.2mm)
 0.085" (2.2mm)

Number of Holes 6

Mounting Screws Size #9x3/4" wood screw #9x3/4" wood screw

Pin StyleRemovableRemovablePin Diameterdia. 0.236" (6mm)dia. 0.236" (6mm)Corner Style1/4" Radius1/4" RadiusPackagingpoly bagpoly bag