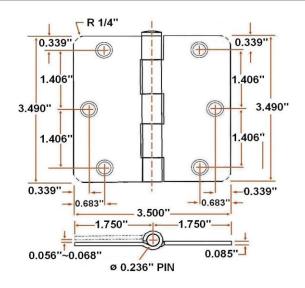

#### **Dimensions**

## **Specifications**

 Product Dimensions
 3-1/2" x 3-1/2"
 4" x 4"

 Metal Material & 100% steel, Gauge
 100% steel, 2.2mm)
 0.085" (2.2mm)

Number of Holes 6

Mounting Screws Size #9x3/4" wood screw #9x3/4" wood screw

Pin StyleRemovableRemovablePin Diameterdia. 0.236" (6mm)dia. 0.236" (6mm)Corner Style1/4" Radius1/4" RadiusPackagingpoly bagpoly bag