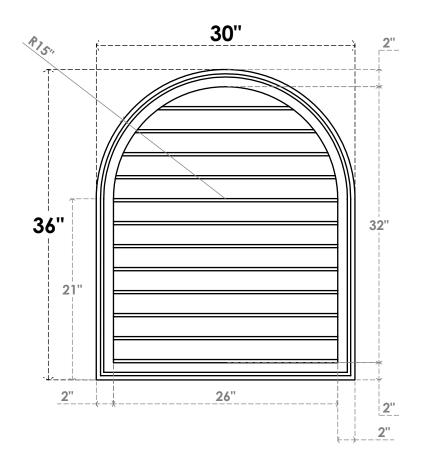

## GVPRT30X3602SN

30"W X 36"H ROUND TOP SURFACE MOUNT PVC GABLE VENT: NON-FUNCTIONAL, W/ 2"W X 1-1/2"P BRICKMOULD FRAME

**FRONT** SIDE LOUVER HEIGHT: 2 5/8"

LOUVER QTY: 12

1. INSTALLATION TO BE COMPLETED IN ACCORDANCE WITH MANUFACTURER'S SPECIFICATIONS. 2. DRAWING MAY NOT BE TO SCALE