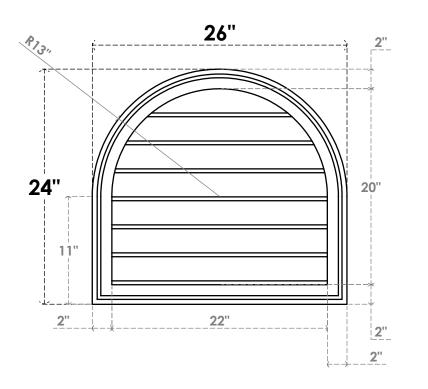

## GVPRT26X2402SN

26"W X 24"H ROUND TOP SURFACE MOUNT PVC GABLE VENT: NON-FUNCTIONAL, W/ 2"W X 1-1/2"P BRICKMOULD FRAME

**FRONT** 

SIDE

LOUVER HEIGHT: 2 7/8"

LOUVER QTY: 7

1. INSTALLATION TO BE COMPLETED IN ACCORDANCE WITH MANUFACTURER'S SPECIFICATIONS. 2. DRAWING MAY NOT BE TO SCALE