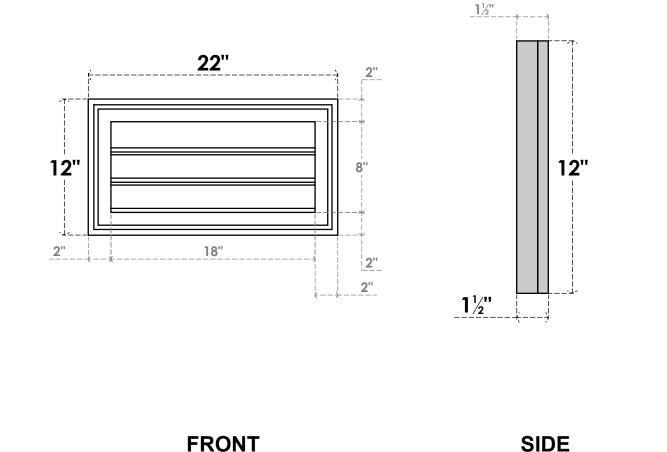

## GVPVE22X1202SF

22"W X 12"H RECTANGLE SURFACE MOUNT PVC GABLE VENT: FUNCTIONAL, W/ 2"W X 1-1/2"P **BRICKMOULD FRAME** 

VENTING AREA: 9 SQ IN LOUVER HEIGHT: 2 5/8" LOUVER QTY: 3

TOLL FREE: 866-607-0453 WWW.EKENAMILLWORK.COM