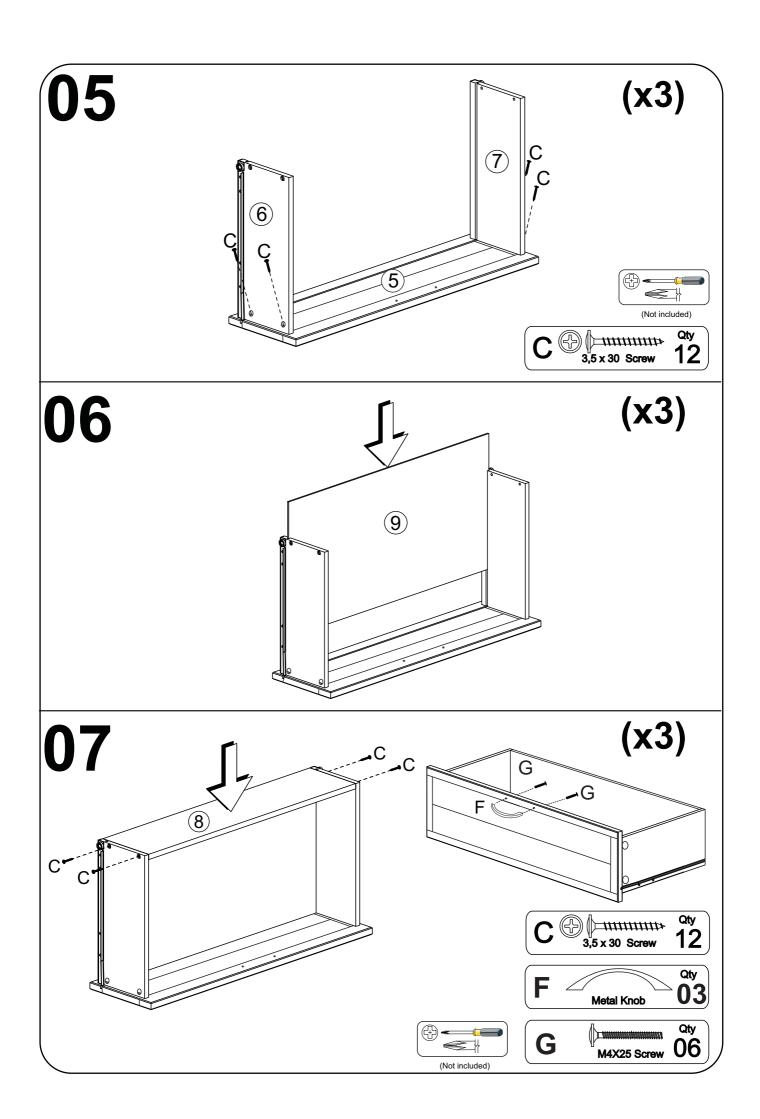

# **Part List - 3 DRAWERS CHEST**

**Identifying the Hardware**-Identify the hardware using the illustrations below.