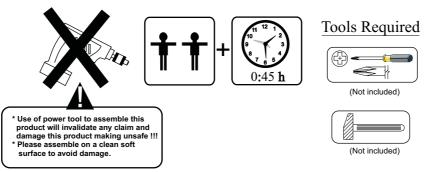

# ASSEMBLY INSTRUCTIONS

## **3 DRAWERS CHEST**



Thank you for purchasing this quality product. Be sure to check all packing material carefully for small parts which may have come loose inside the carton during shipment. Separate, identify and count all parts and hardware.

Compare with the parts list to be sure all parts are present.

"DO NOT TIGHTEN SCREWS UNTIL COMPLETELY ASSEMBLED"



### **IMPORTANT:**

PLEASE READ INSTRUCTION BEFORE STARTING THE ASSEMBLY

# **Part List - 3 DRAWERS CHEST**



**Identifying the Hardware**-Identify the hardware using the illustrations below.











# 08 Please remove screw "A" an fix on "B" if necessary to adjust the slide, moving up or down.