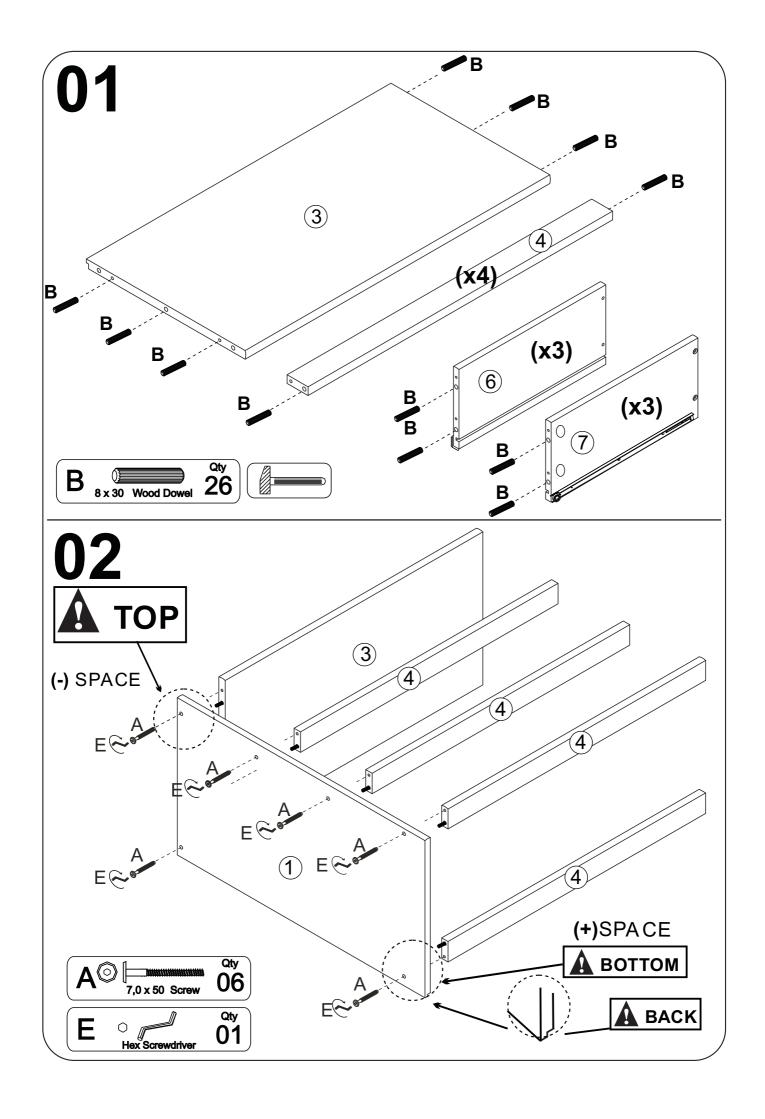

# **Part List - 3 DRAWERS CHEST**

**Identifying the Hardware**-Identify the hardware using the illustrations below.