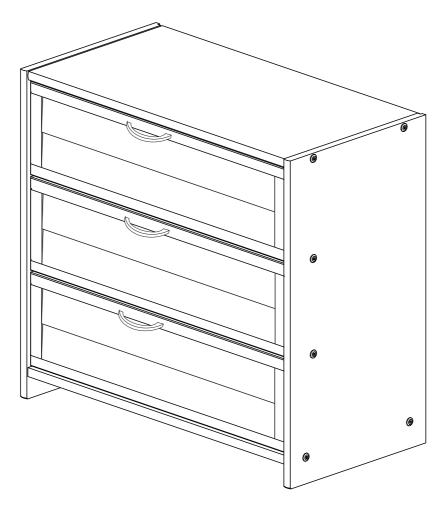

## **3 DRAWERS CHEST**

Thank you for purchasing this quality product. Be sure to check all packing material carefully for small parts which may have come loose inside the carton during shipment. Separate, identify and count all parts and hardware.