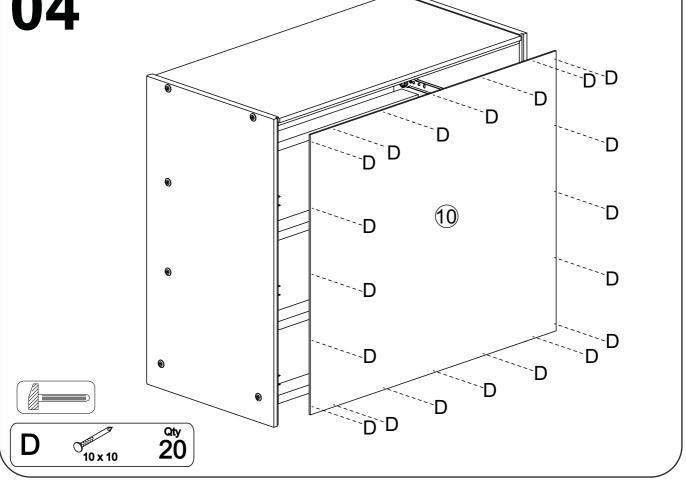

# **Part List - 3 DRAWERS CHEST**

**Identifying the Hardware**-Identify the hardware using the illustrations below.