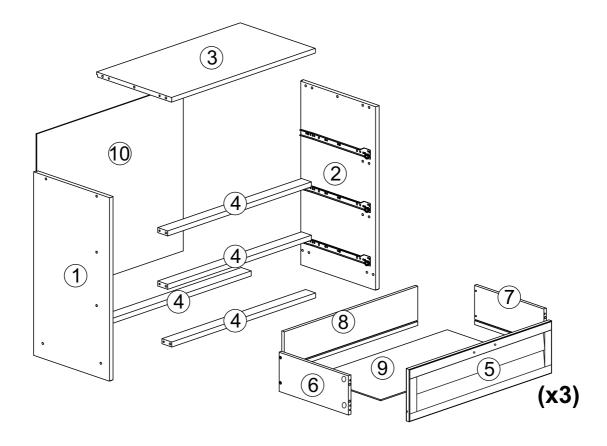

Compare with the parts list to be sure all parts are present.

"DO NOT TIGHTEN SCREWS UNTIL COMPLETELY ASSEMBLED"