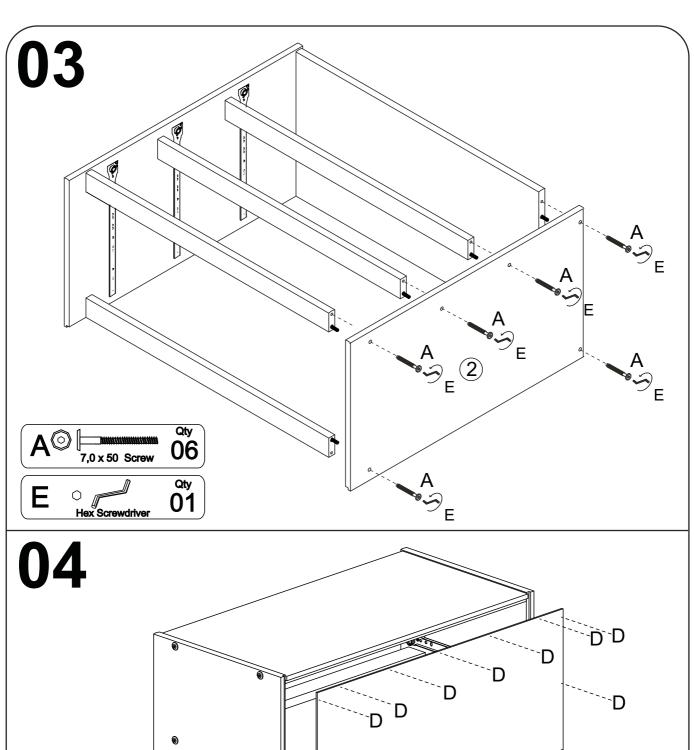

# **Part List - 3 DRAWERS CHEST**

**Identifying the Hardware**-Identify the hardware using the illustrations below.