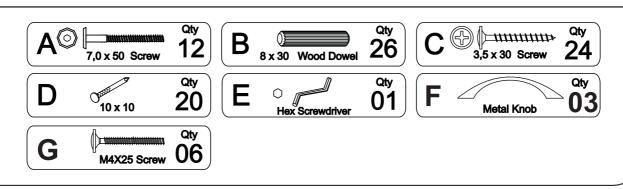

# **Part List - 3 DRAWERS CHEST**

**Identifying the Hardware**-Identify the hardware using the illustrations below.