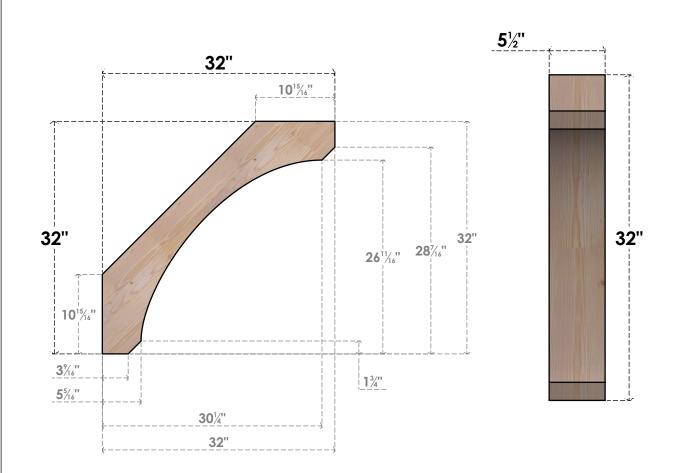

## BRC06X32X32LEC00SDF

5 1/2"W X 32"D X 32"H LEGACY SMOOTH BRACE, DOUGLAS FIR

SIDE

## **FRONT**

**EKENA MILLWORK** 2300 WEST MAIN ST. CLARKSVILLE, TX 75426 TOLL FREE: 866-607-0453 WWW.EKENAMILLWORK.COM

## **NOTES**

- 1. INSTALLATION TO BE COMPLETED IN ACCORDANCE WITH MANUFACTURER'S SPECIFICATIONS.
  2. DRAWING MAY NOT BE TO SCALE
- 3. THIS DRAWING IS INTENDED FOR DESIGN AND PLANNING PURPOSES ONLY.
- 4. ALL INFORMATION CONTAINED HEREIN WAS CURRENT AT THE TIME OF DEVELOPMENT BUT MUST BE REVIEWED AND APPROVED BY THE PRODUCT MANUFACTURER TO BE CONSIDERED ACCURATE.
- 5. PRODUCTS ARE NOT KILN DRIED. THIS ITEM IS UNIQUE AND WILL CONTAIN THE NATURAL VARIATIONS THAT THE WOOD SPECIES OFFERS. THIS MAY RESULT IN VARIATIONS UP TO 1/4"