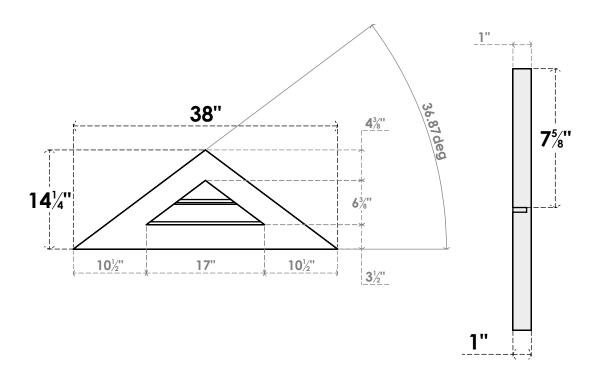

## GVPTR38X1401SF

38"W X 14-1/4"H TRIANGLE SURFACE MOUNT PVC GABLE VENT 9/12 PITCH: FUNCTIONAL, W/ 3-1/2"W X 1"P STANDARD FRAME

**VENTING AREA: 2.13 SQ IN** LOUVER HEIGHT: 3 1/4"

LOUVER QTY: 2

**FRONT** 

SIDE