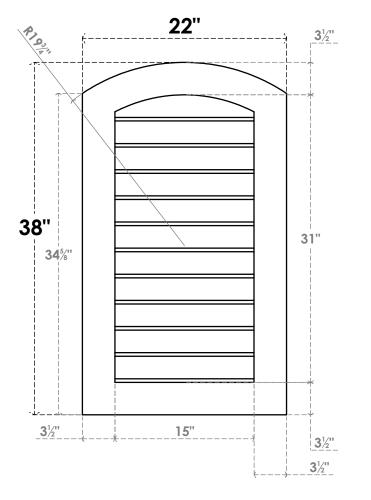

## GVPAR22X3801SN

22"W X 38"H ARCH TOP SURFACE MOUNT PVC GABLE VENT: NON-FUNCTIONAL, W/ 3-1/2"W X 1"P STANDARD FRAME

**FRONT** 

SIDE

LOUVER HEIGHT: 2 7/8" LOUVER QTY: 11

EKENA MILLWORK 2300 WEST MAIN ST. CLARKSVILLE, TX 75426 TOLL FREE: 866-607-0453 WWW.EKENAMILLWORK.COM