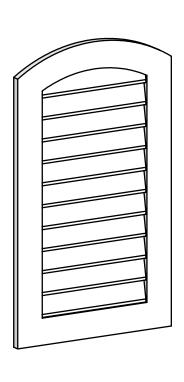

## GVPAR22X3801SN

22"W X 38"H ARCH TOP SURFACE MOUNT PVC GABLE VENT: NON-FUNCTIONAL, W/ 3-1/2"W X 1"P STANDARD FRAME

**FRONT** 

SIDE

LOUVER HEIGHT: 2 7/8" LOUVER QTY: 11

EKENA MILLWORK 2300 WEST MAIN ST. CLARKSVILLE, TX 75426 TOLL FREE: 866-607-0453 WWW.EKENAMILLWORK.COM