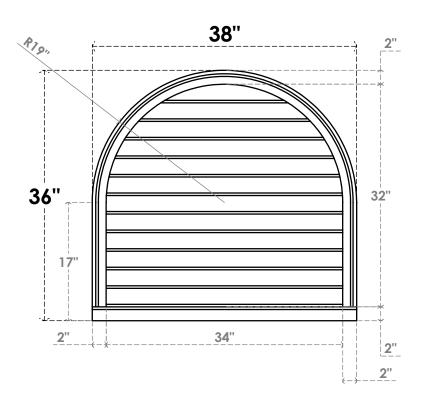

## GVPRT38X3603SN

38"W X 36"H ROUND TOP SURFACE MOUNT PVC GABLE VENT: NON-FUNCTIONAL, W/ 2"W X 2"P **BRICKMOULD SILL FRAME** 

**FRONT** 

SIDE

LOUVER HEIGHT: 2 5/8"

LOUVER QTY: 12

1. INSTALLATION TO BE COMPLETED IN ACCORDANCE WITH MANUFACTURER'S SPECIFICATIONS. 2. DRAWING MAY NOT BE TO SCALE