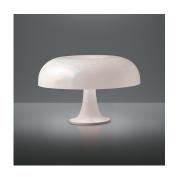

### Colors & Finishes -

| 1     |
|-------|
| White |

## Materials =

• Body and diffuser in injected molded ABS thermoplastic