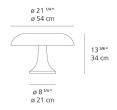

### Design By

Giancarlo Mattioli Gruppo Architetti Urbanisti Città Nuova

### Collection ===

Design

# Specifications

| Lamp type         | LED-T               |
|-------------------|---------------------|
| Lamp              | max 4X25W E12/G16.5 |
| Lamp Included     | No                  |
| Control type      | On/Off (On Cord)    |
| Input Voltage     | 120V                |
| Power consumption | N/A                 |
| Ballast           | N/A                 |

### Colors & Finishes -

| 1     |
|-------|
| White |

## Materials =

• Body and diffuser in injected molded ABS thermoplastic

# Features & Accessories

### Dimensions ===

# Packaging =

1 Box

1 x 15" x 12-5/16" x 12-11/16" / 3.09 lbs - 38 cm x 31 cm x 32 cm / 1.4 kg



## Light distribution

Diffused

## Luminaire weight -

1.76 lbs / .8 kg

## Warranty -

5 year Limited warranty