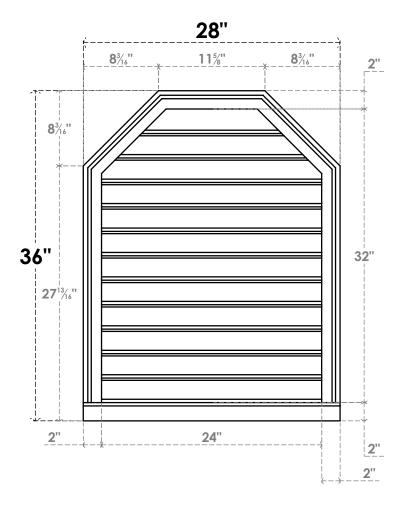

## GVPOT28X3603SF

28"W X 36"H OCTAGONAL TOP SURFACE MOUNT PVC GABLE VENT: FUNCTIONAL, W/ 2"W X 2"P **BRICKMOULD SILL FRAME** 

**VENTING AREA: 62.97 SQ IN** 

LOUVER HEIGHT: 2 5/8"

LOUVER QTY: 12

**FRONT** 

SIDE