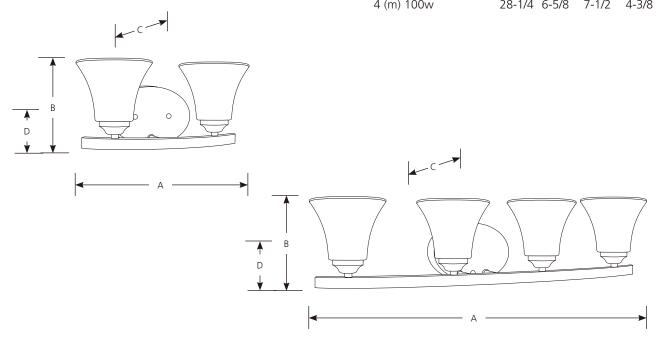

Type \_\_\_\_\_

|  | Finish Brushed Antique |        |                     |        |       |       |       |  |
|--|------------------------|--------|---------------------|--------|-------|-------|-------|--|
|  |                        |        | Dimensions (Inches) |        |       |       |       |  |
|  | Nickel                 | Bronze | Lamping             | Α      | В     | C     | D     |  |
|  |                        |        | 1 (m) 100w          | 5-1/4  | 6-3/4 | 7     | 3-3/8 |  |
|  |                        |        | 2 (m) 100w          | 13-1/4 | 6-5/8 | 6-1/4 | 4-3/8 |  |
|  |                        |        | 3 (m) 100w          | 21-1/2 | 6-5/8 | 7-1/2 | 4-3/8 |  |
|  |                        |        | 4 (m) 100 w         | 28-1/4 | 6-5/8 | 7-1/2 | 4-3/8 |  |