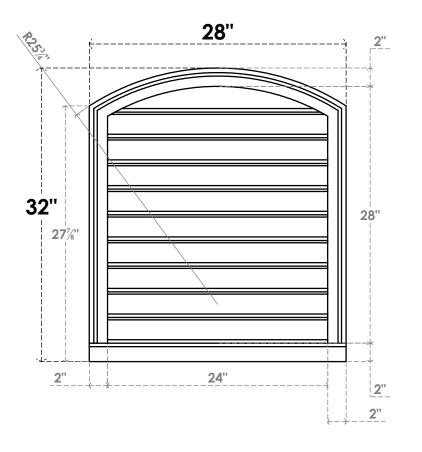

## GVPAR28X3203SF

28"W X 32"H ARCH TOP SURFACE MOUNT PVC GABLE VENT: FUNCTIONAL, W/ 2"W X 2"P **BRICKMOULD SILL FRAME** 

**FRONT** 

SIDE

**VENTING AREA: 51.39 SQ IN** 

LOUVER HEIGHT: 2 3/4"

LOUVER QTY: 10

**EKENA MILLWORK** 2300 WEST MAIN ST. CLARKSVILLE, TX 75426 TOLL FREE: 866-607-0453 WWW.EKENAMILLWORK.COM