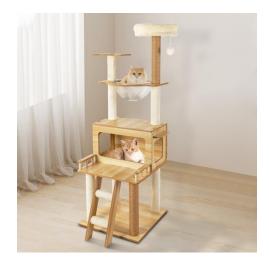

## Specifications

Material: MDF, Cardboard Tube, Flannelette, Hemp Rope, Acrylic Surface Treatment: Veneering Color: Log Color, White Style: Modern Uses: Indoor Model: Target Species: Cat Assembly Required: Yes Mount Type: Floor Mount Load-bearing Capacity: About 10kg/22 lbs Product Size: 50\*50\*147cm/19.7\*19.7\*57.9in

## Application

It is suitable for all kinds of cats less than 22 lbs to jump, scratch, sleep, climb, play, etc. You can place this cat tree in your living room, bathroom, balcony, playroom, study room, pet shop, and so on.