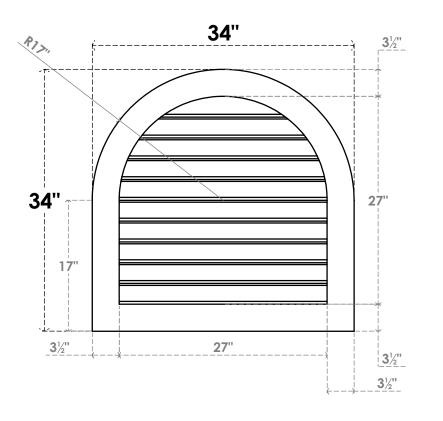

## GVPRT34X3401SF

34"W X 34"H ROUND TOP SURFACE MOUNT PVC GABLE VENT: FUNCTIONAL, W/ 3-1/2"W X 1"P STANDARD FRAME

**VENTING AREA: 56.89 SQ IN** 

LOUVER HEIGHT: 2 3/4"

LOUVER QTY: 10

**FRONT** 

SIDE

1. INSTALLATION TO BE COMPLETED IN ACCORDANCE WITH MANUFACTURER'S SPECIFICATIONS. 2. DRAWING MAY NOT BE TO SCALE