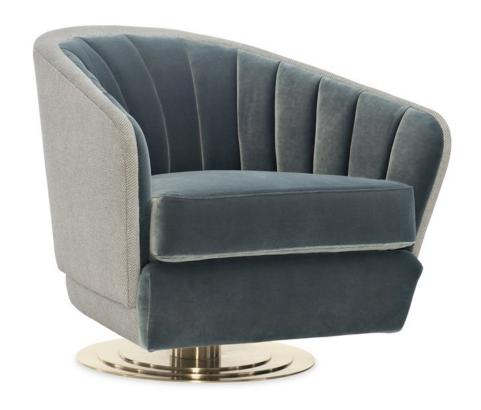

## CONCENTRIC SWIVEL CHAIR

m100-419-033-a

**COLLECTION: MODERN EDGE** 

**DIMENSIONS:** 33W x 34.25D x 30H

A curvaceous beauty, this swivel chair delivers a high-style look that you'll want to linger in indefinitely. You and your guests can swivel in any direction the conversation takes you while sitting pretty in the sumptuous softness of channel quilting. A trio of metal plates finished in Whisper of Gold form the platform base of this barrel chair and add a touch of modern styling to its silhouette.

**CONSTRUCTION:** Blendown cushion. | No sag seat.

## FINISH:

Whisper\_of\_Gold

## FABRIC:

Body Fabric: Outside and Top Rail 2684-52CC, Inside, Seat Cushion, Seat Base 2680-55CC