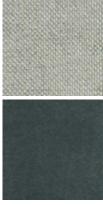

## FABRIC:

Body Fabric: Outside and Top Rail 2684-52CC, Inside, Seat Cushion, Seat Base 2680-55CC