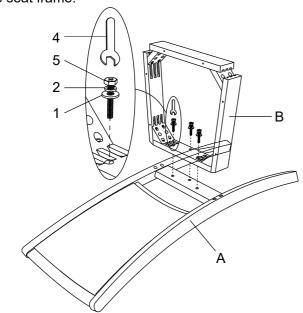

| SPRING<br>WASHER<br>5/16" DIA. |                  | 44 PCS |
| С   | FRONT LEG    |             | 8 PCS | 3   | NUT<br>5/16" DIA.              |                  | 16 PCS |
| D   | CUSHION SEAT |             | 4 PCS | 4   | ALLEN<br>WRENCH<br>5/16" DIA.  |                  | 1 PC   |
|     |              |             |       | 5   | SHORT BOLT<br>1/4" x 1 3/4"    | ( <del>1</del> ) | 12 PCS |
|     |              |             |       | 6   | LONG BOLT<br>1/4" x 3"         | ( <del>1</del> ) | 16 PCS |

**PAGE: 1 OF 3** 

**24 PCS** 

## **Assembly Instructions**

ROUND DINING TABLE DINING CHAIR (SET INCLUDES 4 CHAIRS)

To assemble the chairs, please follow the following steps and repeat for each chair:

## STEP 1

Lay the chair back on soft clean surface and install the seat frame.



## STEP 2

Insert long bolts to secure the seat frame.



#### STEP 3

Install the chair front legs once the seat frame is secured.



#### STEP 4

Place the assembled seat frame on the cushion seat and attach with wood screws.



PAGE: 2 OF 3

# **Assembly Instructions**

ROUND DINING TABLE DINING CHAIR (SET INCLUDES 4 CHAIRS)

## **PARTS LIST**

| NO. | COMPONENT    | SKETCH | QTY.  |
|-----|--------------|--------|-------|
| А   | TABLE TOP    |        | 1 PC  |
| В   | MIDDLE SHELF |        | 1 PC  |
| С   | TABLE LEG    |        | 4 PCS |

To assemble the table, please follow the following steps but do not tighten all bolts:

STEP 1: Install 3 of the table legs first.

STEP 2: Install the middle shelf.

STEP 3: Install the last table leg.

STEP 4: Turn the table to the upright posit