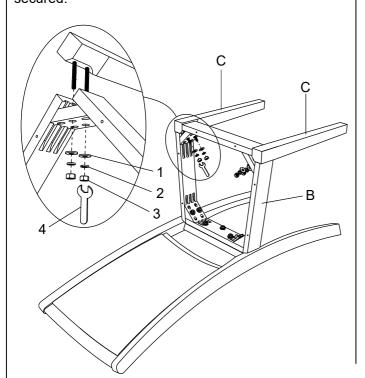

|                  | 16 PCS |
| D   | CUSHION SEAT |             | 4 PCS | 4   | ALLEN<br>WRENCH<br>5/16" DIA.  |                  | 1 PC   |
|     |              |             |       | 5   | SHORT BOLT<br>1/4" x 1 3/4"    | ( <del>1</del> ) | 12 PCS |
|     |              |             |       | 6   | LONG BOLT<br>1/4" x 3"         | ( <del>1</del> ) | 16 PCS |

**PAGE: 1 OF 3** 

**24 PCS** 

## **Assembly Instructions**

ROUND DINING TABLE DINING CHAIR (SET INCLUDES 4 CHAIRS)

To assemble the chairs, please follow the following steps and repeat for each chair:

## STEP 1

Lay the chair back on soft clean surface and install the seat frame.



## STEP 2

Insert long bolts to secure the seat frame.



#### STEP 3

Install the chair front legs once the seat frame is secured.



#### STEP 4

Place the assembled seat frame on the cushion seat and attach with wood screws.



PAGE: 2 OF 3

# **Assembly Instructions**

ROUND DINING TABLE DINING CHAIR (SET INCLUDES 4 CHAIRS)

## **PARTS LIST**

| NO. | COMPONENT    | SKETCH | QTY.  |
|-----|--------------|--------|-------|
| А   | TABLE TOP    |        | 1 PC  |
| В   | MIDDLE SHELF |        | 1 PC  |
| С   | TABLE LEG    |        | 4 PCS |

To assemble the table, please follow the following steps but do not tighten all bolts:

STEP 1: Install 3 of the table legs first.

STEP 2: Install the middle shelf.

STEP 3: Install the last table leg.

STEP 4: Turn the table to the upright position carefully and make sure the table is level,

## **HARDWARE LIST**

| NO. | COMPONENT                   | SKETCH | QTY.  |  |  |  |