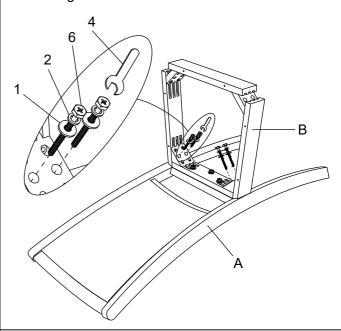

PCS |
| С   | FRONT LEG    |             | 8 PCS | 3   | NUT<br>5/16" DIA.              |                  | 16 PCS |
| D   | CUSHION SEAT |             | 4 PCS | 4   | ALLEN<br>WRENCH<br>5/16" DIA.  |                  | 1 PC   |
|     |              |             |       | 5   | SHORT BOLT<br>1/4" x 1 3/4"    | ( <del>1</del> ) | 12 PCS |
|     |              |             |       | 6   | LONG BOLT<br>1/4" x 3"         | ( <del>1</del> ) | 16 PCS |

**PAGE: 1 OF 3** 

**24 PCS** 

## **Assembly Instructions**

ROUND DINING TABLE DINING CHAIR (SET INCLUDES 4 CHAIRS)

To assemble the chairs, please follow the following steps and repeat for each chair:

## STEP 1

Lay the chair back on soft clean surface and install the seat frame.



## STEP 2

Insert long bolts to secure the seat frame.



#### STEP 3

Install the chair front legs once the seat frame is secured.



#### STEP 4

Place the assembled seat frame on the cushion seat and attach with wood screws.



PAGE: 2 OF 3

# **Assembly Instructions**

ROUND DINING TABLE DINING CHAIR (SET INCLUDES 4 CHAIRS)

## **PARTS LIST**

| NO. | COMPONENT    | SKETCH | QTY.  |
|-----|--------------|--------|-------|
| А   | TABLE TOP    |        | 1 PC  |
| В   | MIDDLE SHELF |        | 1 PC  |
| С   | TABLE LEG    |        | 4 PCS |

To assemble the table, please follow the following steps but do not tighten all bolts:

STEP 1: Install 3 of the table legs first.

STEP 2: Install the middle shelf.

STEP 3: Install the last table leg.

STEP 4: Turn the table to the upright position carefully and make sure the table is level,

## **HARD