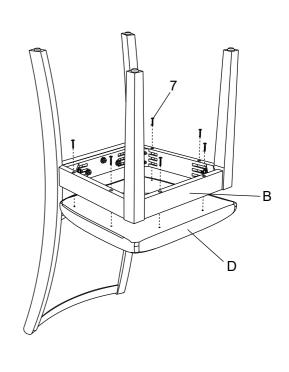

#### STEP 4

Place the assembled seat frame on the cushion seat and attach with wood screws.

PAGE: 2 OF 3