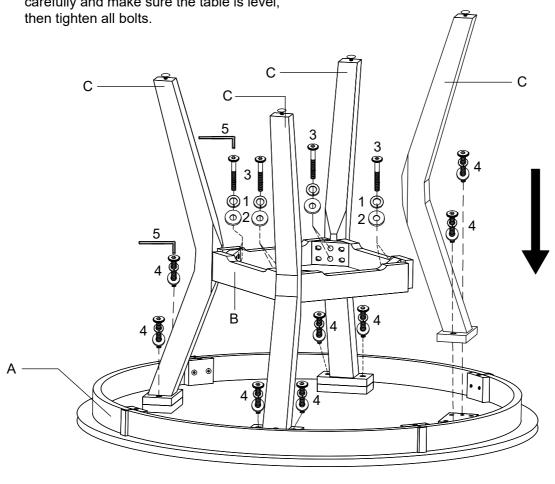

To assemble the table, please follow the following steps but do not tighten all bolts:

STEP 1: Install 3 of the table legs first.

STEP 2: Install the middle shelf.

STEP 3: Install the last table leg.

STEP 4: Turn the table to the upright position carefully and make sure the table is level,