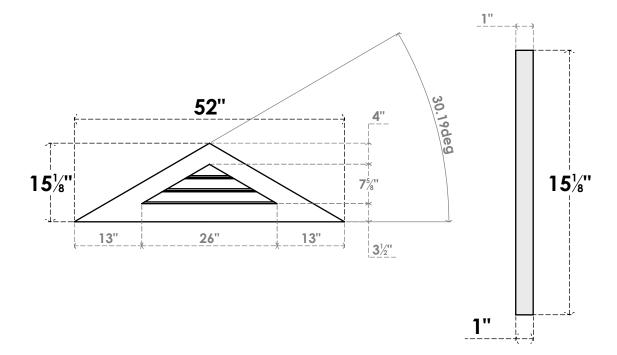

## GVPTR52X1501SF

52"W X 15-1/8"H TRIANGLE SURFACE MOUNT PVC GABLE VENT 7/12 PITCH: FUNCTIONAL, W/ 3-1/2"W X 1"P STANDARD FRAME

**VENTING AREA: 6.51 SQ IN** LOUVER HEIGHT: 2 1/2"

LOUVER QTY: 3

**FRONT** 

SIDE