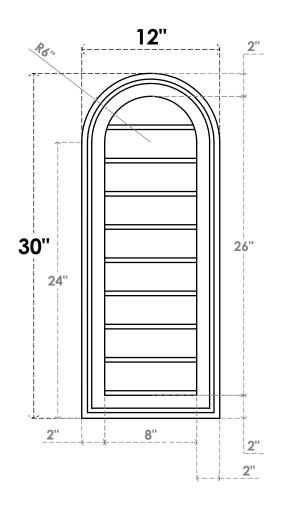

## GVPRT12X3002SN

12"W X 30"H ROUND TOP SURFACE MOUNT PVC GABLE VENT: NON-FUNCTIONAL, W/ 2"W X 1-1/2"P BRICKMOULD FRAME

**FRONT** 

SIDE

LOUVER HEIGHT: 2 7/8"

LOUVER QTY: 9

1. INSTALLATION TO BE COMPLETED IN ACCORDANCE WITH MANUFACTURER'S SPECIFICATIONS. 2. DRAWING MAY NOT BE TO SCALE