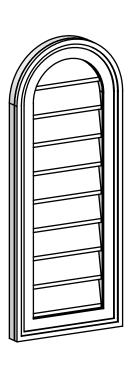

## GVPRT12X3002SN

12"W X 30"H ROUND TOP SURFACE MOUNT PVC GABLE VENT: NON-FUNCTIONAL, W/ 2"W X 1-1/2"P BRICKMOULD FRAME

**FRONT** 

SIDE

LOUVER HEIGHT: 2 7/8"

LOUVER QTY: 9

1. INSTALLATION TO BE COMPLETED IN ACCORDANCE WITH MANUFACTURER'S SPECIFICATIONS. 2. DRAWING MAY NOT BE TO SCALE