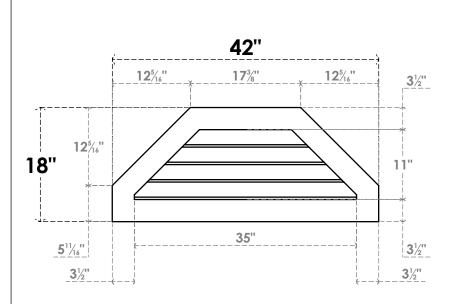

## GVPOT42X1801SN

42"W X 18"H OCTAGONAL TOP SURFACE MOUNT PVC GABLE VENT: NON-FUNCTIONAL, W/ 3-1/2"W X 1"P STANDARD FRAME

LOUVER HEIGHT: 2 3/4"

LOUVER QTY: 4

**FRONT** 

SIDE

EKENA MILLWORK 2300 WEST MAIN ST. CLARKSVILLE, TX 75426 TOLL FREE: 866-607-0453 WWW.EKENAMILLWORK.COM