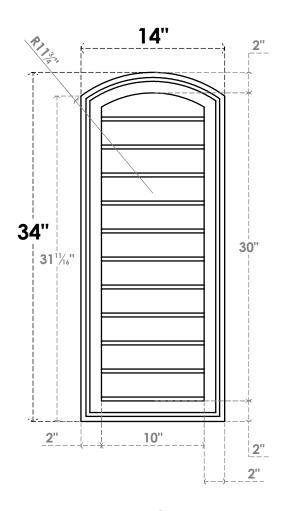

## GVPAR14X3402SN

14"W X 34"H ARCH TOP SURFACE MOUNT PVC GABLE VENT: NON-FUNCTIONAL, W/ 2"W X 1-1/2"P **BRICKMOULD FRAME** 

**FRONT** 

SIDE

LOUVER HEIGHT: 2 3/4" LOUVER QTY: 11

**EKENA MILLWORK** 2300 WEST MAIN ST. CLARKSVILLE, TX 75426 TOLL FREE: 866-607-0453 WWW.EKENAMILLWORK.COM