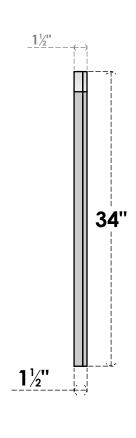

## GVPAR14X3402SN

14"W X 34"H ARCH TOP SURFACE MOUNT PVC GABLE VENT: NON-FUNCTIONAL, W/ 2"W X 1-1/2"P **BRICKMOULD FRAME** 

**FRONT** 

SIDE

LOUVER HEIGHT: 2 3/4" LOUVER QTY: 11

**EKENA MILLWORK** 2300 WEST MAIN ST. CLARKSVILLE, TX 75426 TOLL FREE: 866-607-0453 WWW.EKENAMILLWORK.COM