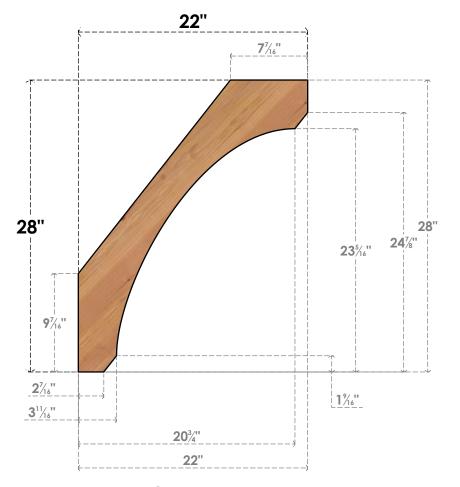

## BRC06X22X28LEC00SWR

5 1/2"W X 22"D X 28"H LEGACY SMOOTH BRACE, WESTERN RED CEDAR

SIDE