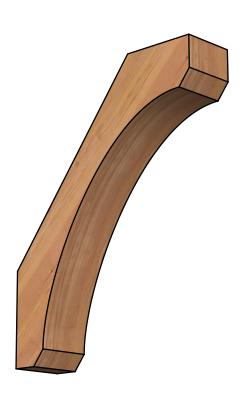

## BRC06X22X28LEC00SWR

5 1/2"W X 22"D X 28"H LEGACY SMOOTH BRACE, WESTERN RED CEDAR

SIDE