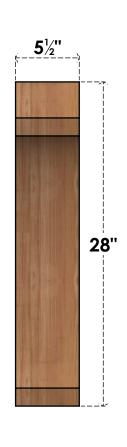

## BRC06X22X28LEC00SWR

5 1/2"W X 22"D X 28"H LEGACY SMOOTH BRACE, WESTERN RED CEDAR

SIDE