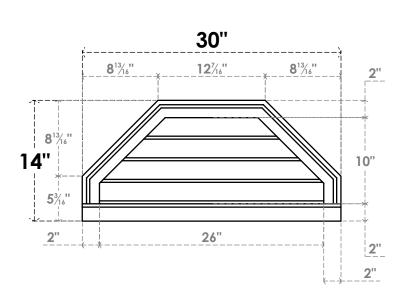

## GVPOT30X1403SN

30"W X 14"H OCTAGONAL TOP SURFACE MOUNT PVC GABLE VENT: NON-FUNCTIONAL, W/ 2"W X 2"P BRICKMOULD SILL FRAME

**FRONT** 

SIDE

LOUVER HEIGHT: 2 1/2"

LOUVER QTY: 4

EKENA MILLWORK 2300 WEST MAIN ST. CLARKSVILLE, TX 75426 TOLL FREE: 866-607-0453 WWW.EKENAMILLWORK.COM