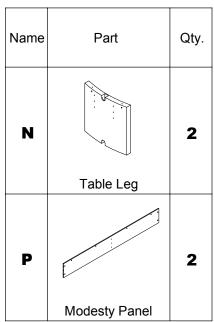

## PARTS LIST

| Name | Part            | Qty. | Spare<br>Qty |
|------|-----------------|------|--------------|
| A    | HB Wood Dowel   | 14   | 1            |
| В    | Cam Post        | 24   | 2            |
| С    | HB Cam Fastener | 24   | 2            |
| D    | HB Cam Sticker  | 24   | 2            |
| E    | HB<br>Leveler   | 4    |              |

| Name | Part                              | Qty. | Spare<br>Qty |
|------|-----------------------------------|------|--------------|
| F    | Grommet                           | 2    |              |
|      | Grommet                           |      |              |
| G    |                                   | 2    |              |
|      | Plate                             |      |              |
| н    | Center Plate                      | 1    |              |
| J    | НВ                                | 24   | 2            |
|      | M6 x 15mm                         |      |              |
|      | MARINAARE                         |      |              |
|      | Items with HB are in hardware box |      |              |

## PARTS LIST