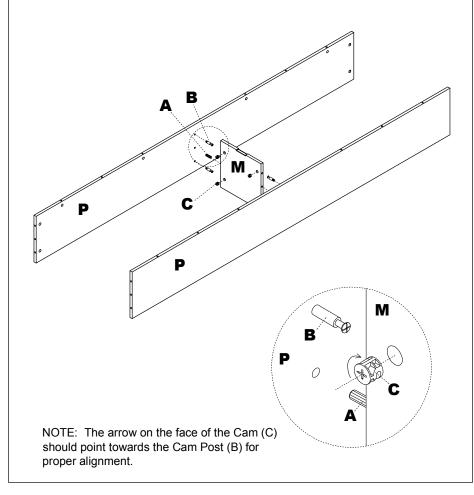

Items with HB are in hardware box

\*\*Denotes Color Code

- **DO NOT** assemble table with top to floor. Table must be assembled in an upright position only.
- Insert Wood Dowels (A) and Cams (C) into Center Panel (M). Install Cam Posts (B) into threaded inserts in Modesty Panels (P). Secure Modesty Panels (P) to Center Panel (M) by turning Cams (C).