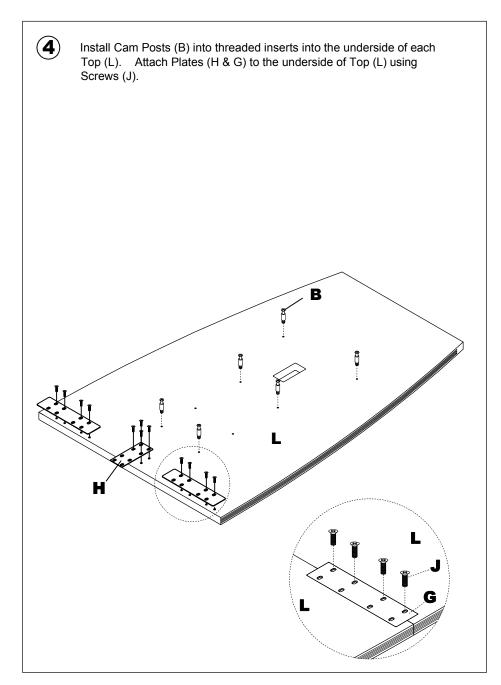

Items with HB are in hardware box

\*\*Denotes Color Code

- **DO NOT** assemble table with top to floor. Table must be assembled in an upright position only.
- Insert Wood Dowels (A) and Cams (C) into Center Panel (M). Install Cam Posts (B) into threaded inserts in Modesty Panels (P). Secure Modesty Panels (P) to Center Panel (M) by turning Cams (C).