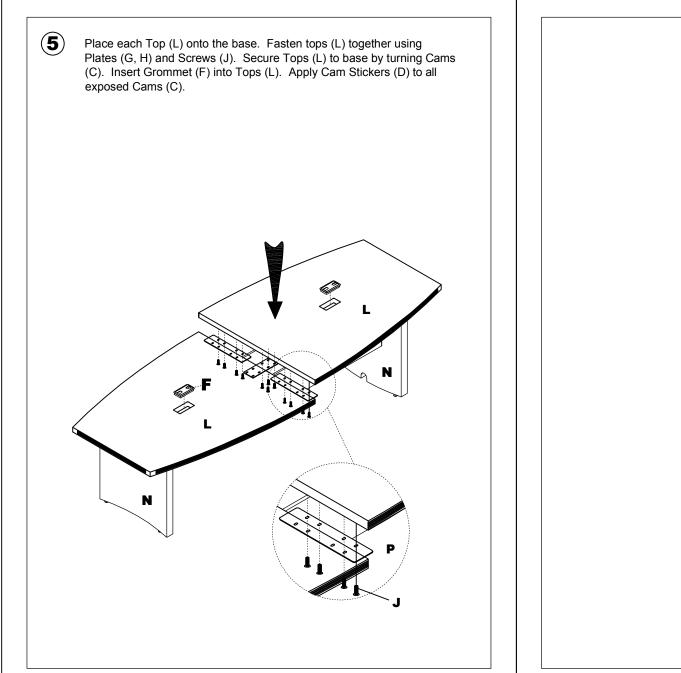

Items with HB are in hardware box

\*\*Denotes Color Code

- **DO NOT** assemble table with top to floor. Table must be assembled in an upright position only.
- Insert Wood Dowels (A) and Cams (C) into Center Panel (M). Install Cam Posts (B) into threaded inserts in Modesty Panels (P). Secure Modesty Panels (P) to Center Panel (M) by turning Cams (C).