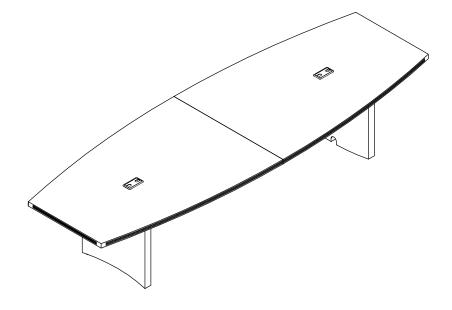

## Conference Table 120" x 48"



**ASSEMBLY INSTRUCTION** 

## PARTS LIST

| Name | Part            | Qty. | Spare<br>Qty |
|------|-----------------|------|--------------|
| A    | HB Wood Dowel   | 14   | 1            |
| В    | Cam Post        | 24   | 2            |
| С    | HB Cam Fastener | 24   | 2            |
| D    | HB Cam Sticker  | 24   | 2            |
| E    | HB<br>Leveler   | 4    |              |

| Name | Part                              | Qty. | Spare<br>Qty |
|------|-----------------------------------|------|--------------|
| F    | Grommet                           | 2    |              |
|      | Grommet                           |      |              |
| G    |                                   | 2    |              |
|      | Plate                             |      |              |
| н    | C