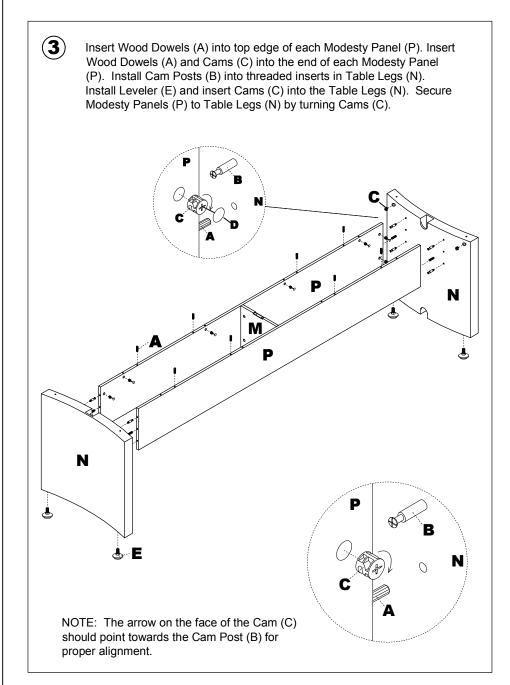

Items with HB are in hardware box

\*\*Denotes Color Code

- **DO NOT** assemble table with top to floor. Table must be assembled in an upright position only.
- Insert Wood Dowels (A) and Cams (C) into Center Panel (M). Install Cam Posts (B) into threaded inserts in Modesty Panels (P). Secure Modesty Panels (P) to Center Panel (M) by turning Cams (C).