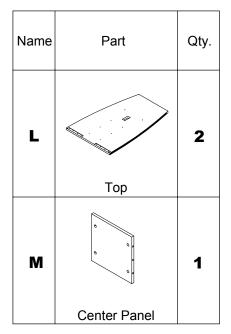

## PARTS LIST

| Name | Part            | Qty. | Spare<br>Qty |
|------|-----------------|------|--------------|
| A    | HB Wood Dowel   | 14   | 1            |
| В    | Cam Post        | 24   | 2            |
| С    | HB Cam Fastener | 24   | 2            |
| D    | HB Cam Sticker  | 24   | 2            |
| E    | HB<br>Leveler   | 4    |              |

| Name | Part                              | Qty. | Spare<br>Qty |
|------|-----------------------------------|------|--------------|
| F    | Grommet                           | 2    |              |
|      | Grommet                           |      |              |
| G    |                                   | 2    |              |
|      | Plate                             |      |              |
| н    | Center Plate                      | 1    |              |
| J    | НВ                                | 24   | 2            |
|      | M6 x 15mm                         |      |              |
|      | MARINAARE                         |      |              |
|      | Items with HB are in hardware box |      |              |

## PARTS LIST