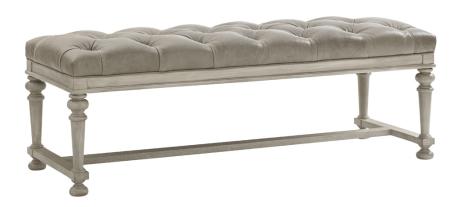

## **Bellport Leather Bed Bench**

Item #:LL1773-25

| DESCRIPTION    | A versatile piece, the tufted leather bench is the perfect companion at the foot of a bed or as additional seating in a living room or dining table. The standard upholstery finish |
|----------------|-------------------------------------------------------------------------------------------------------------------------------------------------------------------------------------|
|                | Millstone complements the Oyster Bay case goods, but may be customized to any                                                                                                       |
|                | upholstery finish or leather you choose.                                                                                                                                            |
| SPECIFICATIONS | Body Leather: 9628-71 Grade 5                                                                                                                                                       |
|                | Seat: Tufted                                                                                                                                                                        |
|                | Finish: Millstone                                                                                                                                                                   |
| DIMENSIONS     | 59W x 21D x 201⁄2H in.                                                                                                                                                              |
| SEAT HEIGHT    | 20 in.                                                                                                                                                                              |
|                |                                                                                                                                                                                     |