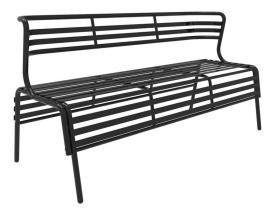

## STEEL OUTDOOR/INDOOR BENCH

Whether you're taking a break between meetings or just touching down while on the go, have a seat on our Outdoor/Indoor Bench. Built to withstand UV rays and available in multiple colors, this bench makes it easy to go with the flow.

- Versatile outdoor/indoor steel bench with or without backrest
- UV and weather resistant, making it perfectly suited to outdoor spaces
- Sturdy steel construction with powder coat finish for added durability
- Choice of Black, Blue, White or Red to suit individual preferences and space needs

• Design and color choices complements **this** line of chairs and tables to create a cohesive environment

**Outdoor/Indoor Steel Bench, With Back** 

LIST PRICE: \$599.00 | 60W x 25D x 30H"

**Outdoor/Indoor Steel Bench, Backless** 