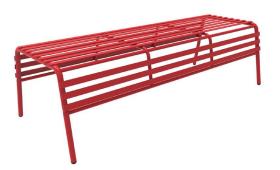

s it easy to go with the flow.





- Versatile outdoor/indoor steel bench with or without backrest
- UV and weather resistant, making it perfectly suited to outdoor spaces
- Sturdy steel construction with powder coat finish for added durability
- Choice of Black, Blue, White or Red to suit individual preferences and space needs

• Design and color choices complements **this** line of chairs and tables to create a cohesive environment

**Outdoor/Indoor Steel Bench, With Back** 

LIST PRICE: \$599.00 | 60W x 25D x 30H"

**Outdoor/Indoor Steel Bench, Backless** 

LIST PRICE: \$499.00 | 60W x 25D x 171/2H"



## BENCH COLOR OPTIONS



## APPLICATIONS

- Outdoor Patio Areas
- Rest Areas
- Indoor Office Spaces
- Cafeterias
- Locker Rooms
- Break Spaces
- Rest Areas, etc.
- BreakroomsLobbies