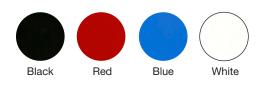

- Versatile outdoor/indoor steel bench with or without backrest
- UV and weather resistant, making it perfectly suited to outdoor spaces
- Sturdy steel construction with powder coat finish for added durability
- Choice of Black, Blue, White or Red to suit individual preferences and space needs

## BENCH COLOR OPTIONS