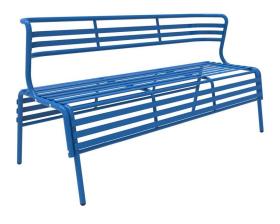

- Versatile outdoor/indoor steel bench with or without backrest
- UV and weather resistant, making it perfectly suited to outdoor spaces
- Sturdy steel construction with powder coat finish for added durability
- Choice of Black, Blue, White or Red to suit individual preferences and space needs

## BENCH COLOR OPTIONS