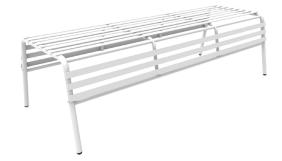

## STEEL OUTDOOR/INDOOR BENCH

Whether you're taking a break between meetings or just touching down while on the go, have a seat on our Outdoor/Indoor Bench. Built to withstand UV rays and available in multiple colors, this bench makes it easy to go with the flow.

- Versatile outdoor/indoor steel bench with or without backrest
- UV and weather resistant, making it perfectly suited to outdoor spaces
- Sturdy steel construction with powder coat finish for added durability
- Choice of Black, Blue, White or Red to suit individual preferences and space needs

• Design and color choices complements **this** line of chairs and tables to create a cohesive environment

**Outdoor/Indoor Steel Bench, With Back** 

LIST PRICE: \$599.00 | 60W x 25D x 30H"

**Outdoor/Indoor Steel Bench, Backless** 

LIST PRICE: \$499.00 | 60W x 25D x 171/2H"