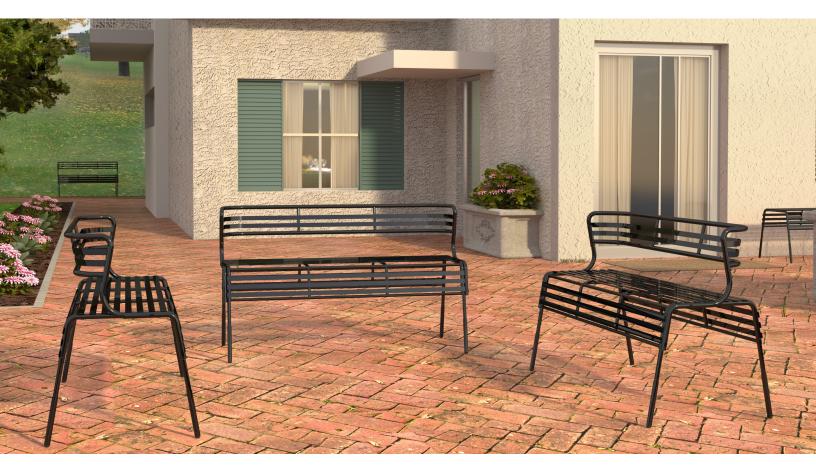

## STEEL OUTDOOR/INDOOR BENCH

Whether you're taking a break between meetings or just touching down while on the go, have a seat on our Outdoor/Indoor Bench. Built to withstand UV rays and available in multiple colors, this bench makes it easy to go with the flow.

## APPLICATIONS

- Outdoor Patio Areas
- Rest Areas
- Indoor Office Spaces
- Cafeterias
- Locker Rooms
- Break Spaces
- Rest Areas, etc.
- BreakroomsLobbies