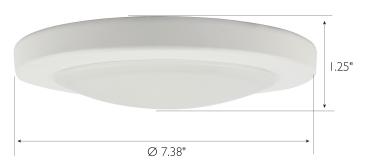

MATERIAL CONSTRUCTION: Aluminum

ASSEMBLED DIMENSIONS: 1.77"  $H \times 7.76$ "  $L \times 7.76$ " D

15W

WEIGHT: 0.53 lbs.

**BACKPLATE DIMENSIONS:**  $.63" \text{ H} \times 5.63" \text{ L} \times 5.63" \text{ W}$ 