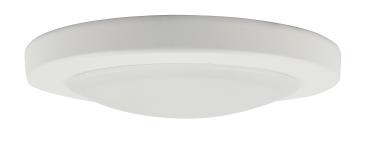

## Dimmable LED Disk Light

## White

## **SPECIFICATIONS**

MOUNTING: Flush Mount

SLOPED CEILING ADAPTABLE: No

LAMPTYPE I: Integrated LED

BULB INCLUDED: Yes

WATTS PER BULB: 15W

TOTAL WATTAGE:

**DIMMABLE**: Yes

MATERIAL CONSTRUCTION: Aluminum

ASSEMBLED DIMENSIONS: 1.77"  $H \times 7.76$ "  $L \times 7.76$ " D

15W

WEIGHT: 0.53 lbs.

**BACKPLATE DIMENSIONS:**  $.63" \text{ H} \times 5.63" \text{ L} \times 5.63" \text{ W}$ 

CANOPY/PLATE DIMENSIONS: N/A

GLASS/SHADE DIMENSIONS: N/A

GLASS/SHADE MATERIAL: Polycarbonate

GLASS/SHADE TYPE: Frosted
GLASS/SHADE COLOR: White

LED BRIGHTNESS (LUMENS): 780

LED COLOR CORRELATED TEMPERATURE (CCT): 3000K
LED COLOR RENDERING INDEX (CRI): 90