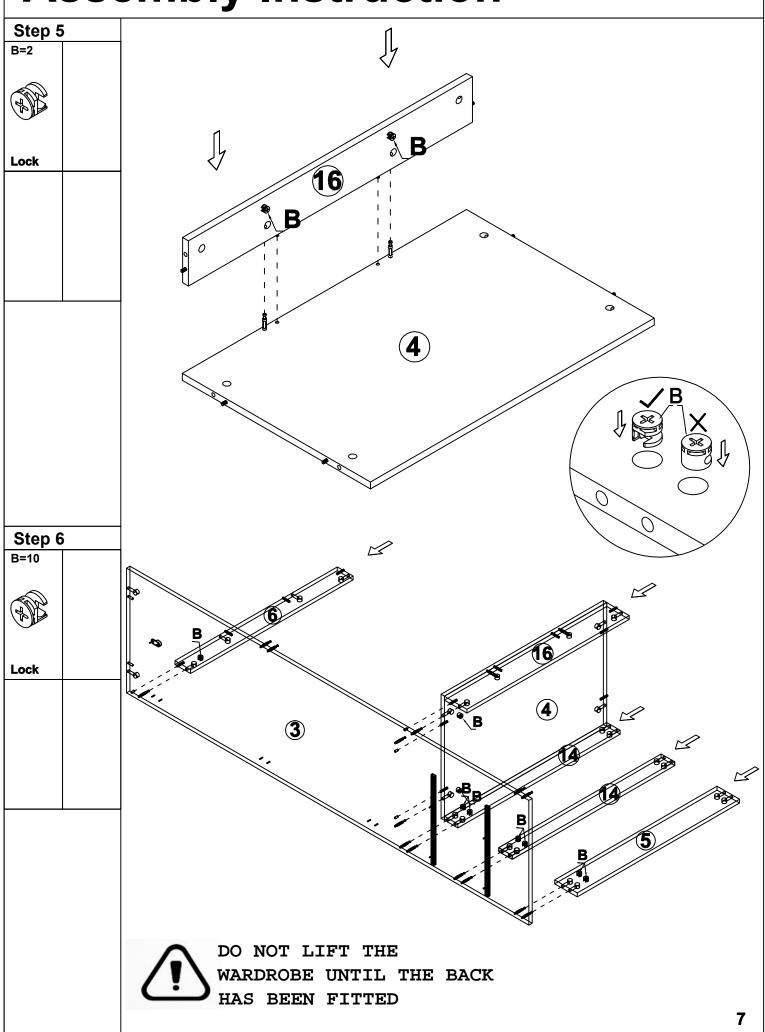

10F2 2,3,7X2,8X2,10X2,11X2,12X2,13X2,15X2.

#### 20F2 1,4,5X3,6,9X2,14X2,16,FITTING KIT