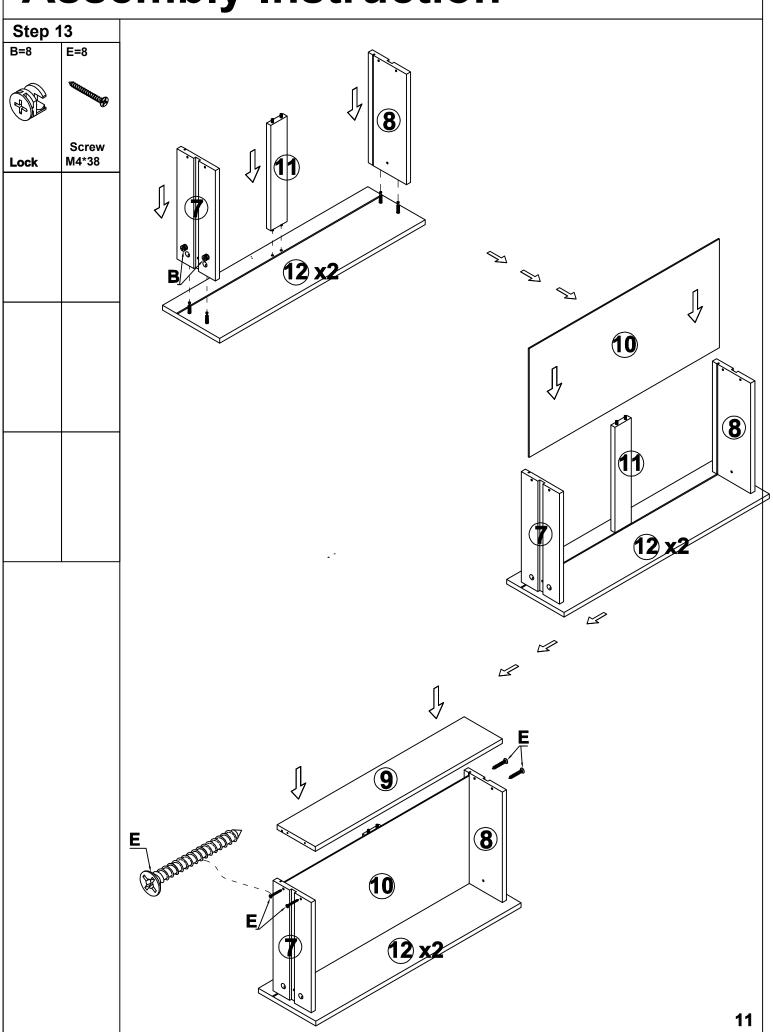

uired.

| A=44                | B=44             | C=24          | D=54            |                      | F=4          |
|---------------------|------------------|---------------|-----------------|----------------------|--------------|
| Peg M6*34mm         | Lock<br>M15*12mm | Dowel M8*30mm | Screw M3.5*14mm | Screw M4*38          | Plastic Feet |
| G=22                | H=4              | 1=4           | J=2             | K=1                  | L=6          |
| Pin                 | Screw M4*12mm    | Drawer Runner | Clothes Holder  | Clothes Bar<br>716mm | Full Overlay |
| P=1<br>Wall bracket |                  |               |                 |                      |              |

10F2 2,3,7X2,8X2,10X2,11X2,12X2,13X2,15X2.

#### 20F2 1,4,5X3,6,9X2,14X2,16,FITTING KIT