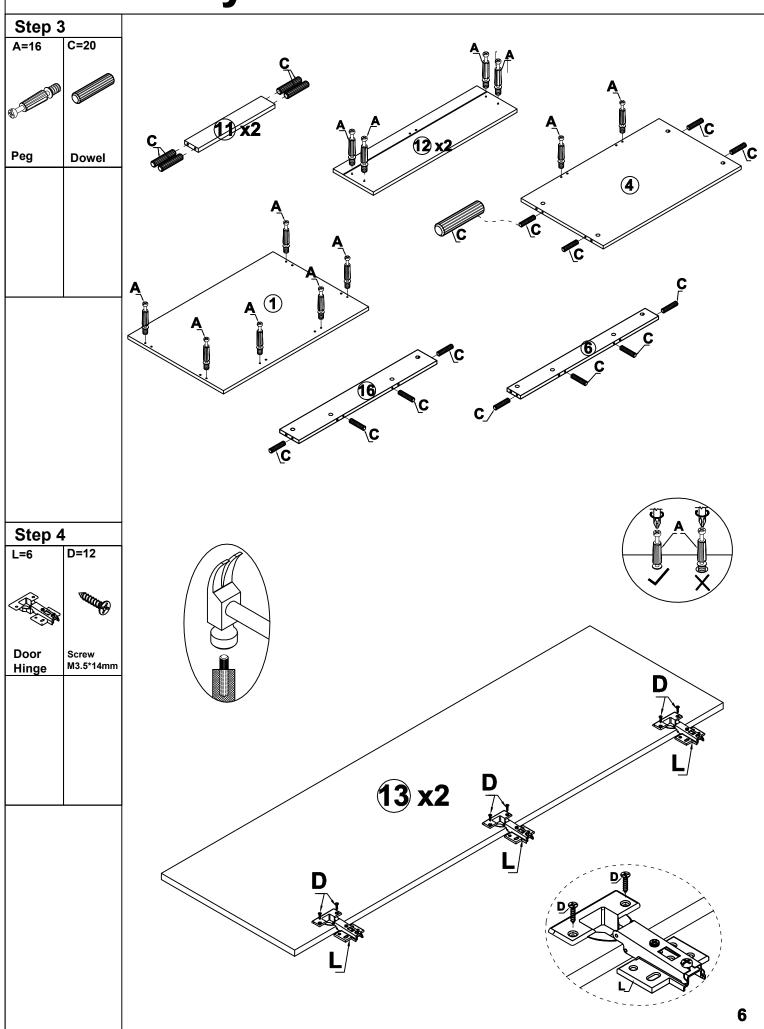

10F2 2,3,7X2,8X2,10X2,11X2,12X2,13X2,15X2.

#### 20F2 1,4,5X3,6,9X2,14X2,16,FITTING KIT