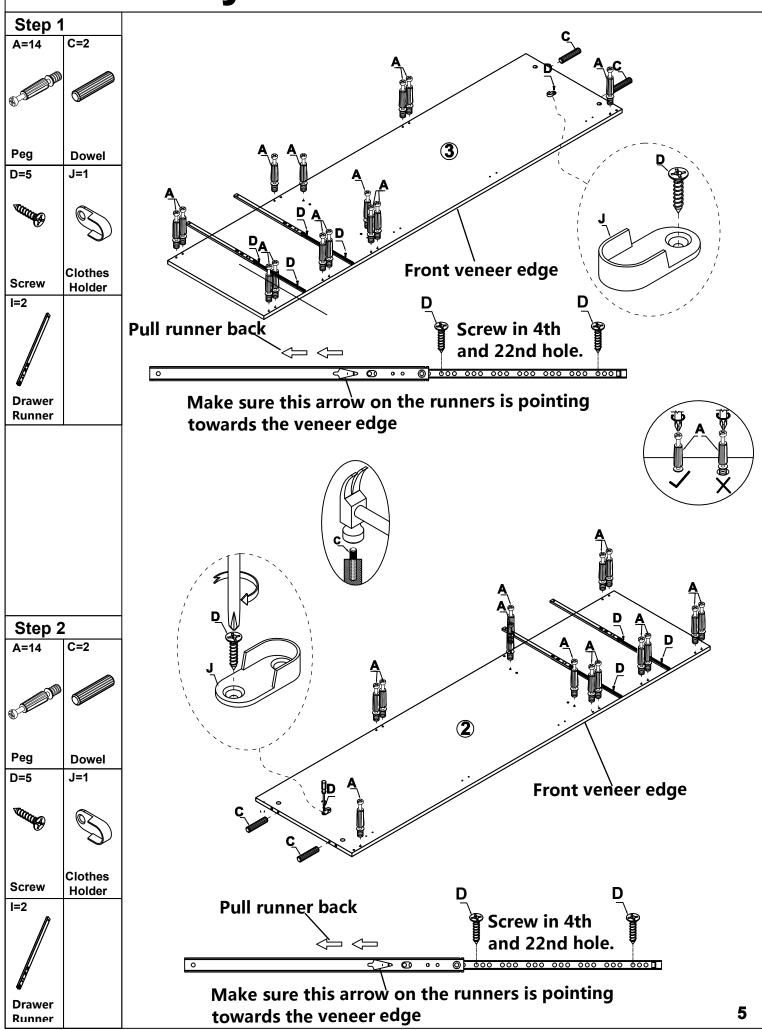

10F2 2,3,7X2,8X2,10X2,11X2,12X2,13X2,15X2.

#### 20F2 1,4,5X3,6,9X2,14X2,16,FITTING KIT