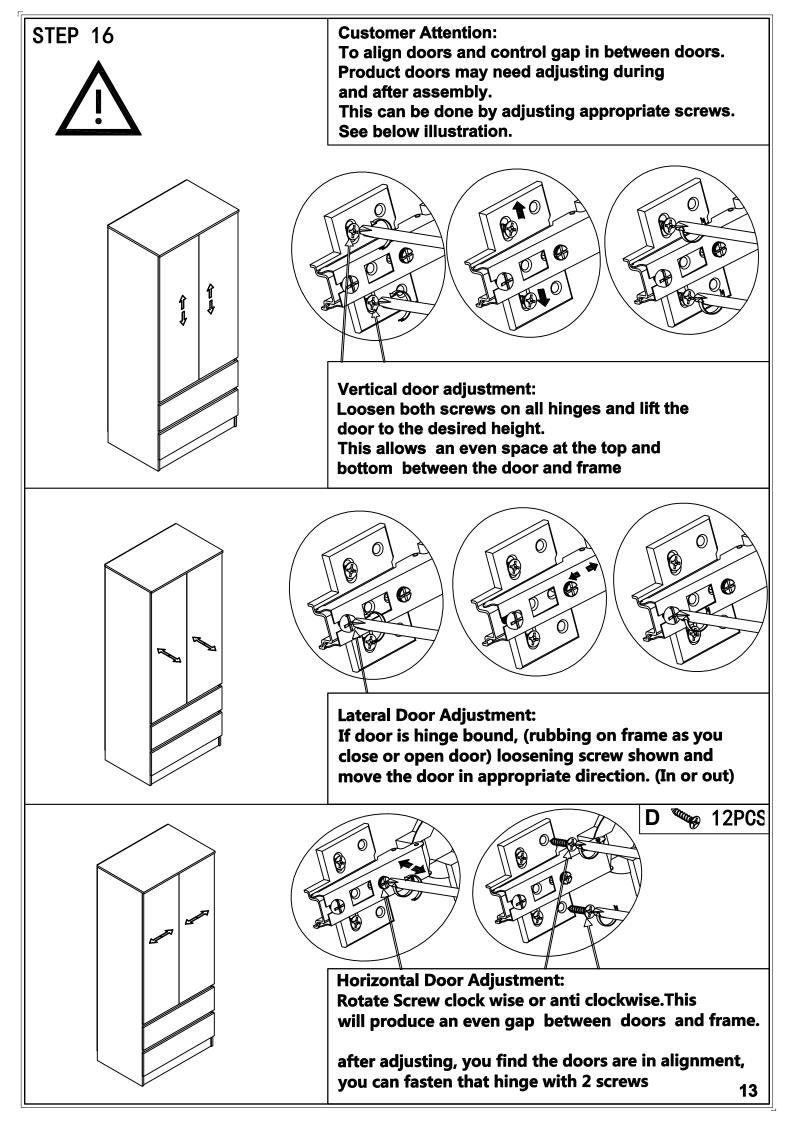

d.

| A=44                | B=44             | C=24          | D=54            |                      | F=4          |
|---------------------|------------------|---------------|-----------------|----------------------|--------------|
| Peg M6*34mm         | Lock<br>M15*12mm | Dowel M8*30mm | Screw M3.5*14mm | Screw M4*38          | Plastic Feet |
| G=22                | H=4              | 1=4           | J=2             | K=1                  | L=6          |
| Pin                 | Screw M4*12mm    | Drawer Runner | Clothes Holder  | Clothes Bar<br>716mm | Full Overlay |
| P=1<br>Wall bracket |                  |               |                 |                      |              |

10F2 2,3,7X2,8X2,10X2,11X2,12X2,13X2,15X2.

#### 20F2 1,4,5X3,6,9X2,14X2,16,FITTING KIT