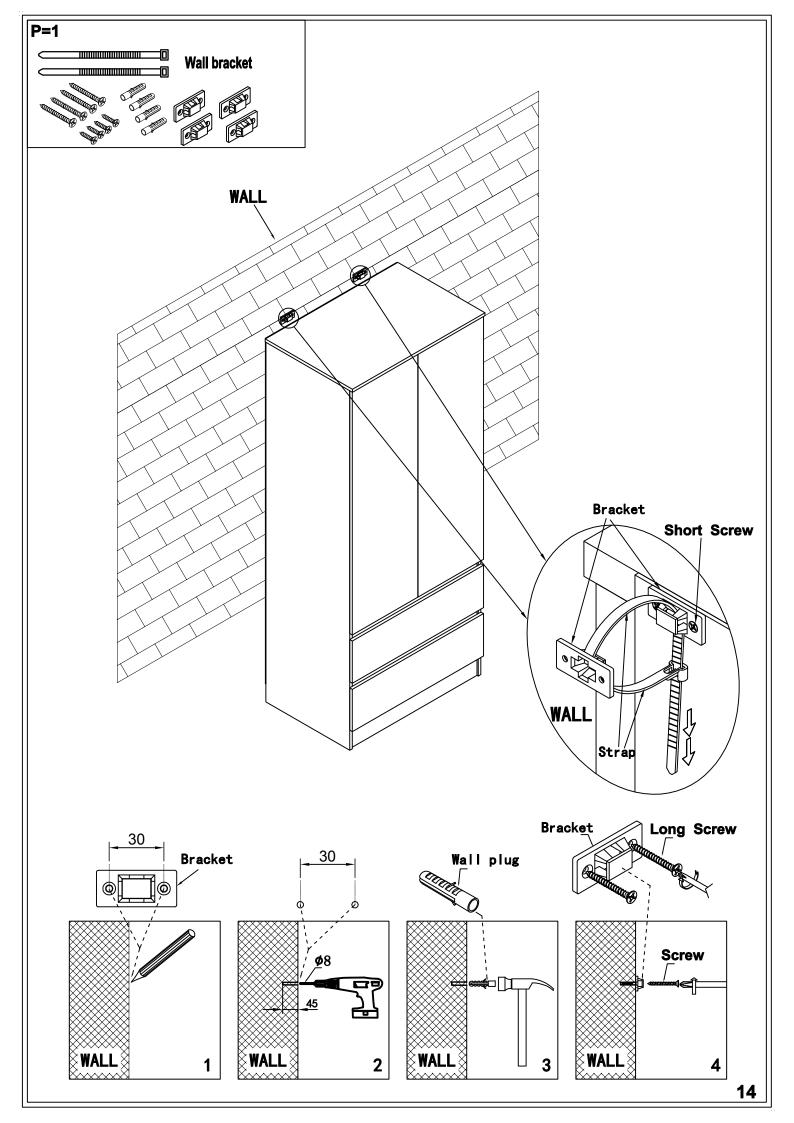

| A=44                | B=44             | C=24          | D=54            |                      | F=4          |
|---------------------|------------------|---------------|-----------------|----------------------|--------------|
| Peg M6*34mm         | Lock<br>M15*12mm | Dowel M8*30mm | Screw M3.5*14mm | Screw M4*38          | Plastic Feet |
| G=22                | H=4              | 1=4           | J=2             | K=1                  | L=6          |
| Pin                 | Screw M4*12mm    | Drawer Runner | Clothes Holder  | Clothes Bar<br>716mm | Full Overlay |
| P=1<br>Wall bracket |                  |               |                 |                      |              |