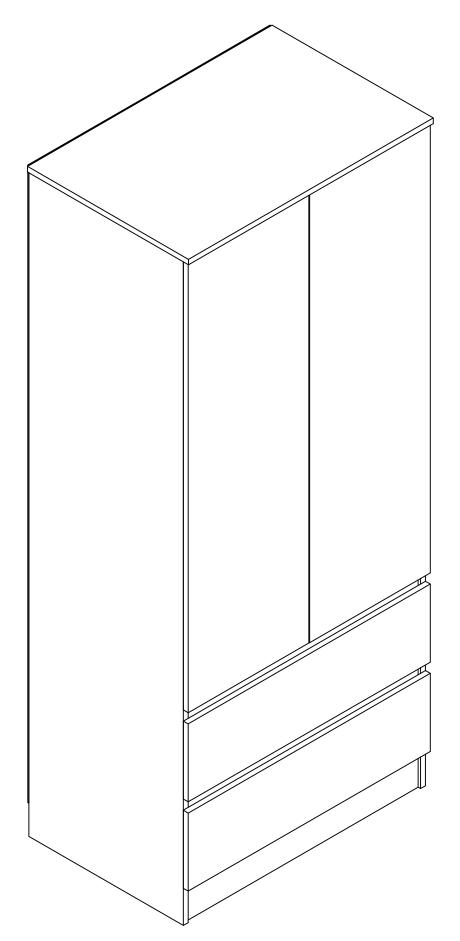

## **2 DOOR COMBI WARDROBE**

#### ASSEMBLY INSTRUCTION - Please Keep For Future Reference



#### **Safety and Care Advice**

#### **IMPORTANT - Please Read This Instruction Carefully Before Assembly.**

- Check you have all the components and tools listed on page 3.
- Remove all settings from the plastic bags and separate them into their groups.
- Keep children and animals away from the work area, small parts could choke if swallowed.
- Make sure you have enough space to layout the parts before assembly.

- Do not stand or put weight on the product, this could cause damage.
- Assemble the item as close to it's intended position(in the same room) as possible.
- Assemble on a soft level surface to avoid damaging the unit.
- Parts of the assembly will be easier with 2 people.



- Do not use power drill/drivers for assembly, or the unit may be damaged.
- Dispose of all packaging c