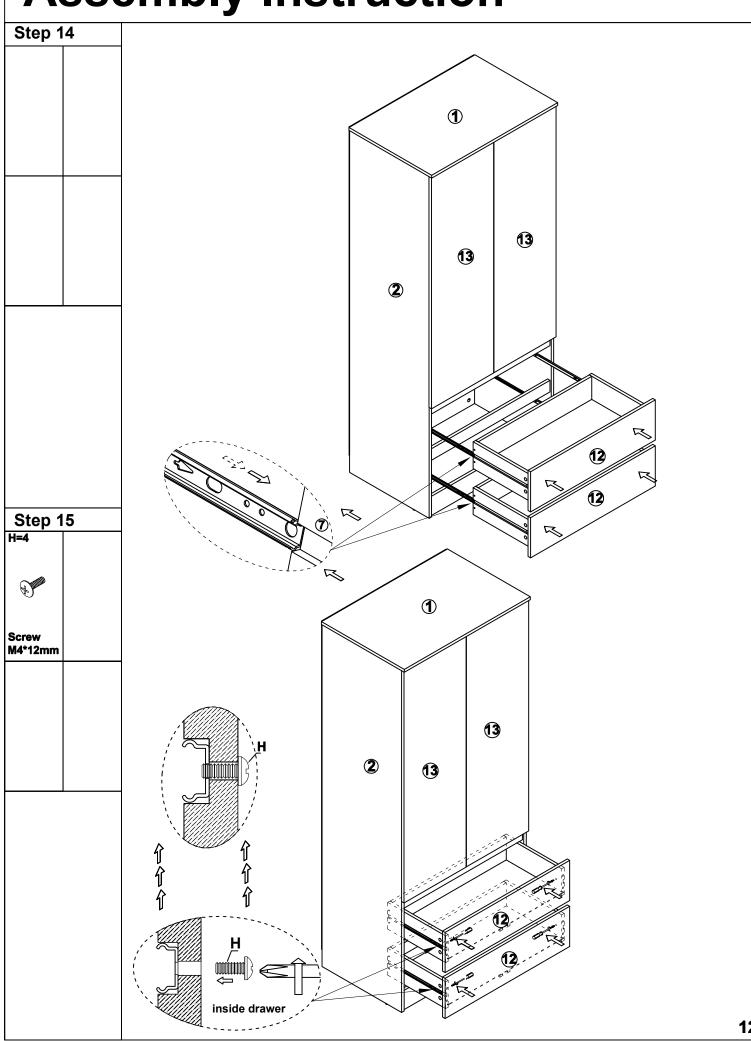

red.

| A=44                | B=44             | C=24          | D=54            |                      | F=4          |
|---------------------|------------------|---------------|-----------------|----------------------|--------------|
| Peg M6*34mm         | Lock<br>M15*12mm | Dowel M8*30mm | Screw M3.5*14mm | Screw M4*38          | Plastic Feet |
| G=22                | H=4              | 1=4           | J=2             | K=1                  | L=6          |
| Pin                 | Screw M4*12mm    | Drawer Runner | Clothes Holder  | Clothes Bar<br>716mm | Full Overlay |
| P=1<br>Wall bracket |                  |               |                 |                      |              |

10F2 2,3,7X2,8X2,10X2,11X2,12X2,13X2,15X2.

#### 20F2 1,4,5X3,6,9X2,14X2,16,FITTING KIT