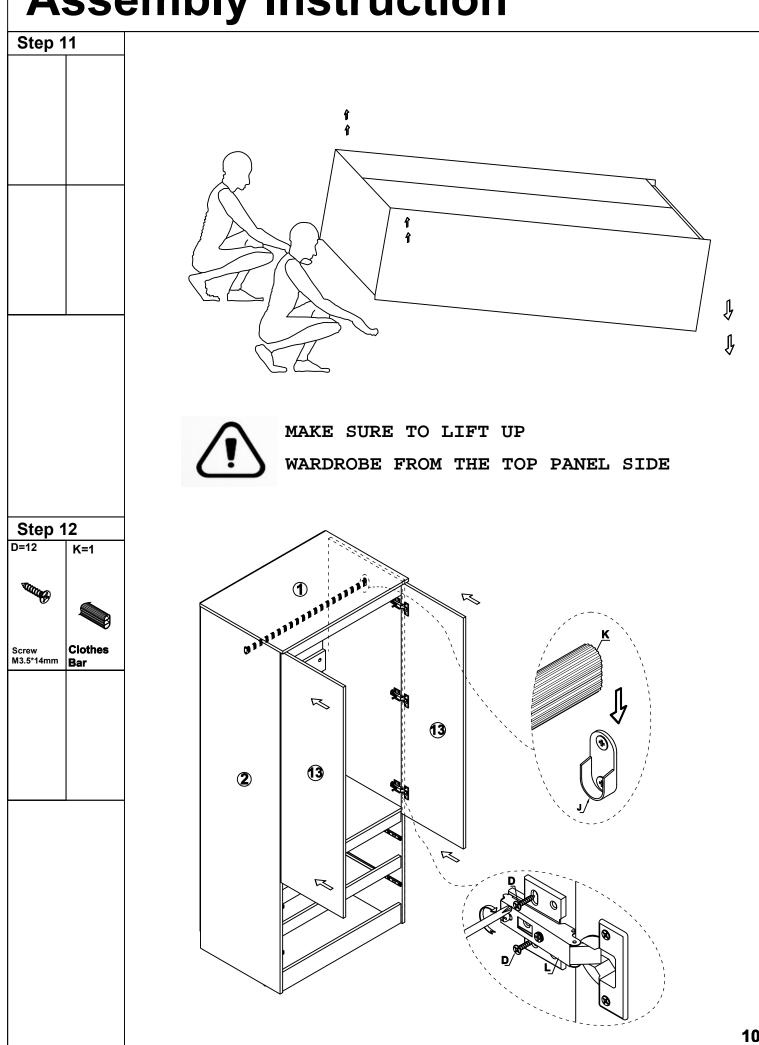

equired.

| A=44                | B=44             | C=24          | D=54            |                      | F=4          |
|---------------------|------------------|---------------|-----------------|----------------------|--------------|
| Peg M6*34mm         | Lock<br>M15*12mm | Dowel M8*30mm | Screw M3.5*14mm | Screw M4*38          | Plastic Feet |
| G=22                | H=4              | 1=4           | J=2             | K=1                  | L=6          |
| Pin                 | Screw M4*12mm    | Drawer Runner | Clothes Holder  | Clothes Bar<br>716mm | Full Overlay |
| P=1<br>Wall bracket |                  |               |                 |                      |              |

10F2 2,3,7X2,8X2,10X2,11X2,12X2,13X2,15X2.

#### 20F2 1,4,5X3,6,9X2,14X2,16,FITTING KIT