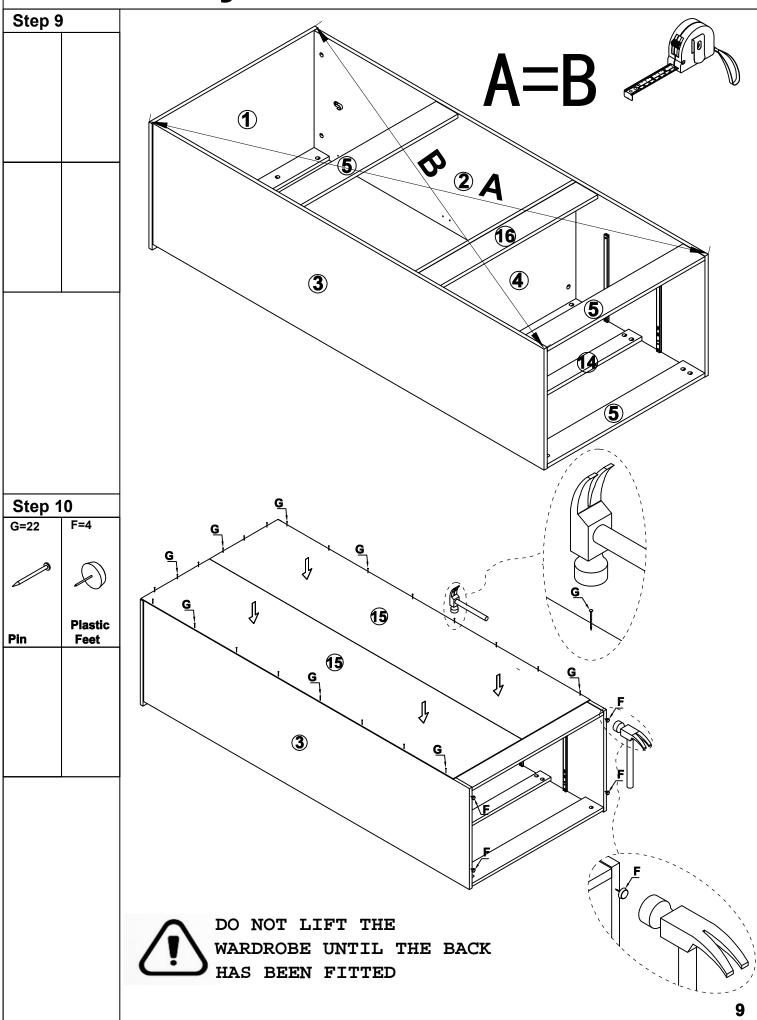

required.

| A=44                | B=44             | C=24          | D=54            |                      | F=4          |
|---------------------|------------------|---------------|-----------------|----------------------|--------------|
| Peg M6*34mm         | Lock<br>M15*12mm | Dowel M8*30mm | Screw M3.5*14mm | Screw M4*38          | Plastic Feet |
| G=22                | H=4              | 1=4           | J=2             | K=1                  | L=6          |
| Pin                 | Screw M4*12mm    | Drawer Runner | Clothes Holder  | Clothes Bar<br>716mm | Full Overlay |
| P=1<br>Wall bracket |                  |               |                 |                      |              |

10F2 2,3,7X2,8X2,10X2,11X2,12X2,13X2,15X2.

#### 20F2 1,4,5X3,6,9X2,14X2,16,FITTING KIT