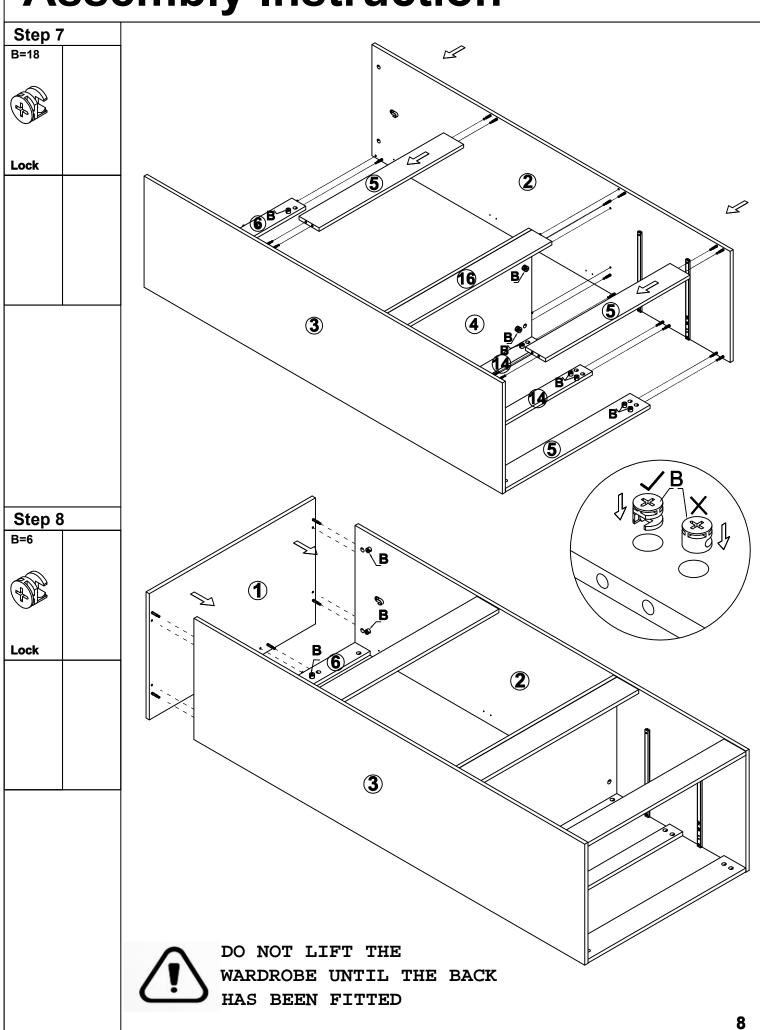

10F2 2,3,7X2,8X2,10X2,11X2,12X2,13X2,15X2.

#### 20F2 1,4,5X3,6,9X2,14X2,16,FITTING KIT