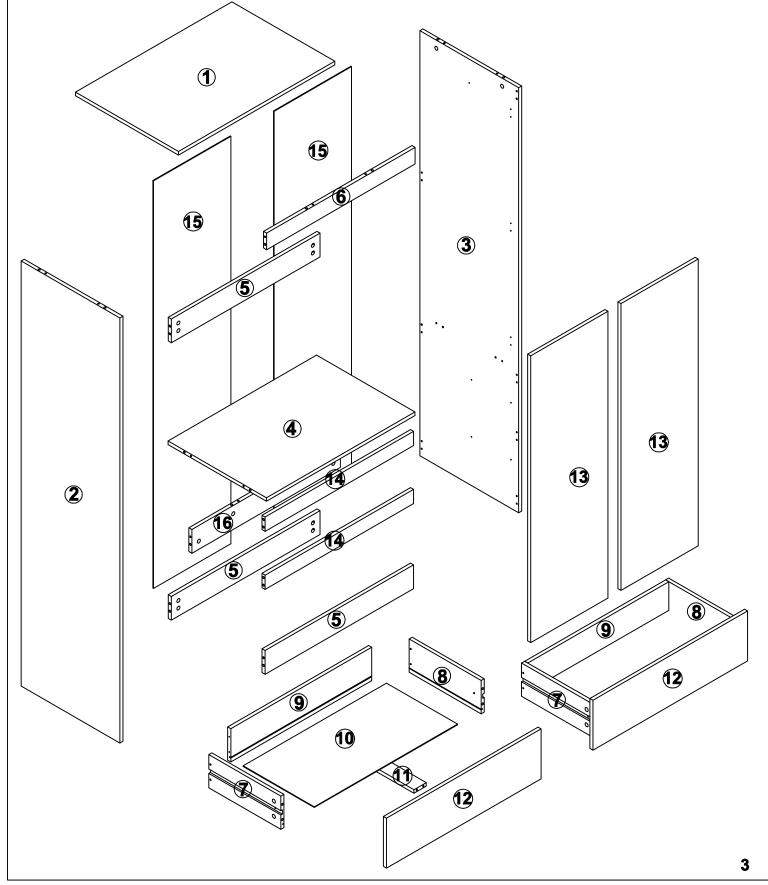

10F2 2,3,7X2,8X2,10X2,11X2,12X2,13X2,15X2.

#### 20F2 1,4,5X3,6,9X2,14X2,16,FITTING KIT