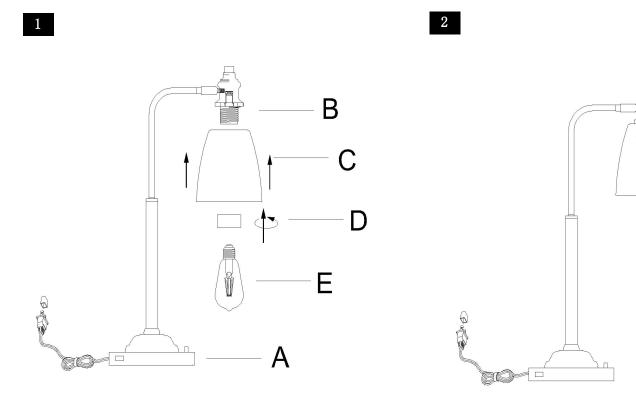

#### Product Dimensions: 13"L X 7"W X 22.75"H

| PIECE | DESCRIPTION | PICTURE | QUANTITY | PIECE | DESCRIPTION | PICTURE | QUANTITY |
|-------|-------------|---------|----------|-------|-------------|---------|----------|
| A     | Lamp base   |         | 1X       | D     | Metal Ring  |         | 1X       |
| В     | Socket      |         | 1X       | E     | Bulb        |         | 1X       |
| С     | Shade       |         | 1X       |       |             |         |          |

# PLEASE USE ON/OFF TYPE"A" BULB MAX 40-WATT OR CFL BULB MAX 13-WATT OR LED BULB MAX 9-WATT, THERE IS LED 4-WATT BULB IN THE BOX .

Step 1 Put the shade (C) on the Socket (B),then screw the Metal ring (D) onto the Socket (B) Insert the bulb (E) into the socket (B). Step2 Put the light on a level surface to check if everything is stable.