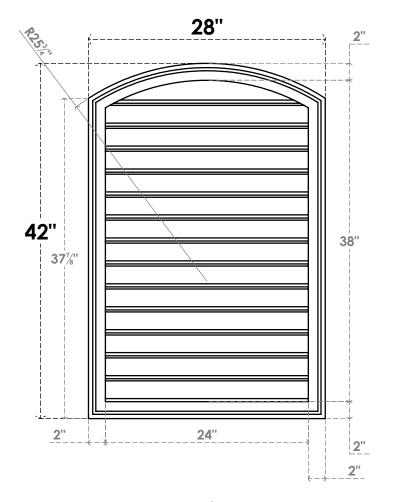

## GVPAR28X4202SF

28"W X 42"H ARCH TOP SURFACE MOUNT PVC GABLE VENT: FUNCTIONAL, W/ 2"W X 1-1/2"P **BRICKMOULD FRAME** 

**FRONT** 

SIDE

**VENTING AREA: 75.47 SQ IN** 

LOUVER HEIGHT: 2 3/4"

LOUVER QTY: 14

**EKENA MILLWORK** 2300 WEST MAIN ST. CLARKSVILLE, TX 75426 TOLL FREE: 866-607-0453 WWW.EKENAMILLWORK.COM