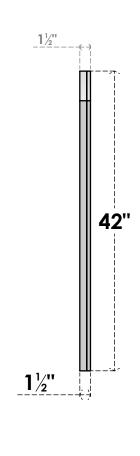

## GVPAR28X4202SF

28"W X 42"H ARCH TOP SURFACE MOUNT PVC GABLE VENT: FUNCTIONAL, W/ 2"W X 1-1/2"P **BRICKMOULD FRAME** 

**FRONT** 

SIDE

**VENTING AREA: 75.47 SQ IN** 

LOUVER HEIGHT: 2 3/4"

LOUVER QTY: 14

**EKENA MILLWORK** 2300 WEST MAIN ST. CLARKSVILLE, TX 75426 TOLL FREE: 866-607-0453 WWW.EKENAMILLWORK.COM