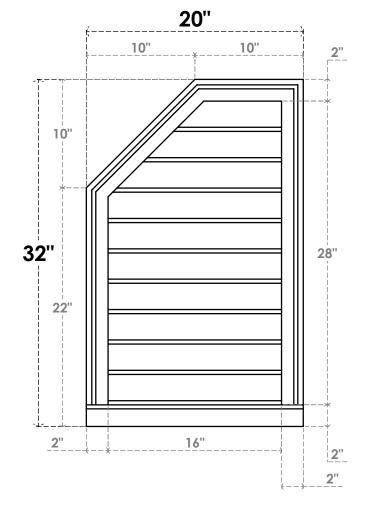

## GVPOL20X3203SN

20"W X 32"H HALF OCTAGON TOP LEFT SURFACE MOUNT PVC GABLE VENT: NON-FUNCTIONAL, W/ 2"W X 2"P BRICKMOULD SILL FRAME

**FRONT** 

SIDE

LOUVER HEIGHT: 2 3/4" LOUVER QTY: 10

EKENA MILLWORK 2300 WEST MAIN ST. CLARKSVILLE, TX 75426 TOLL FREE: 866-607-0453 WWW.EKENAMILLWORK.COM