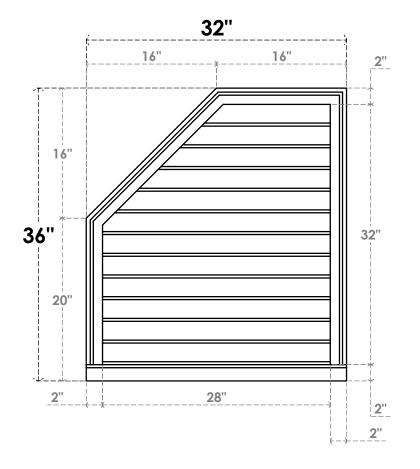

## GVPOL32X3603SN

32"W X 36"H HALF OCTAGON TOP LEFT SURFACE MOUNT PVC GABLE VENT: NON-FUNCTIONAL, W/2"W X 2"P BRICKMOULD SILL FRAME

**FRONT** 

SIDE

LOUVER HEIGHT: 2 5/8" LOUVER QTY: 12

EKENA MILLWORK 2300 WEST MAIN ST. CLARKSVILLE, TX 75426 TOLL FREE: 866-607-0453 WWW.EKENAMILLWORK.COM