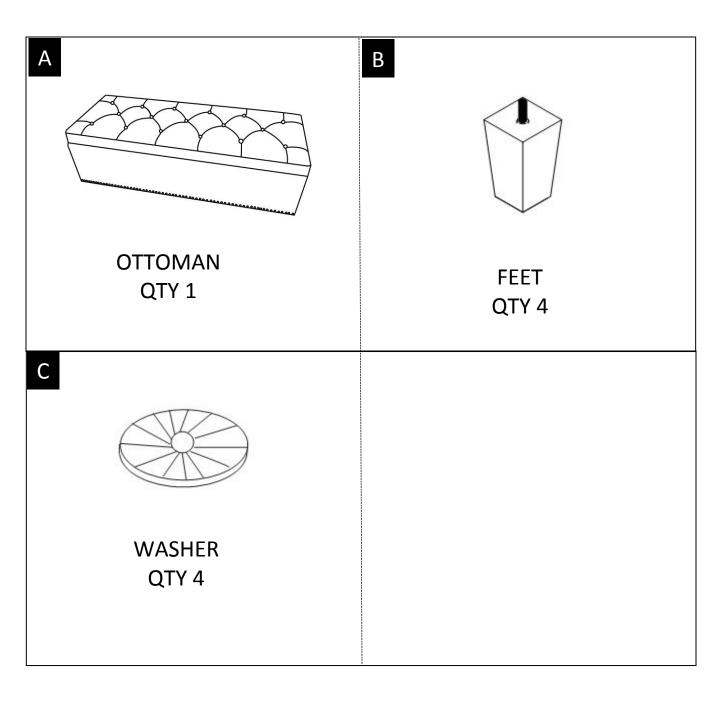

#### PARTS DESCRIPTION

# ASSEMBLY

STEP 1

Place Ottoman (A) on its back on a flat smooth surface. Attach the Feet (B) using Washers (C) to each corner. Turn Ottoman (A) right side up.