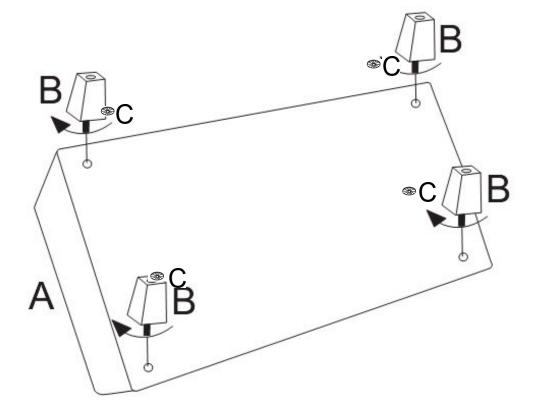

# ASSEMBLY

STEP 1

Place Ottoman (A) on its back on a flat smooth surface. Attach the Feet (B) using Washers (C) to each corner. Turn Ottoman (A) right side up.