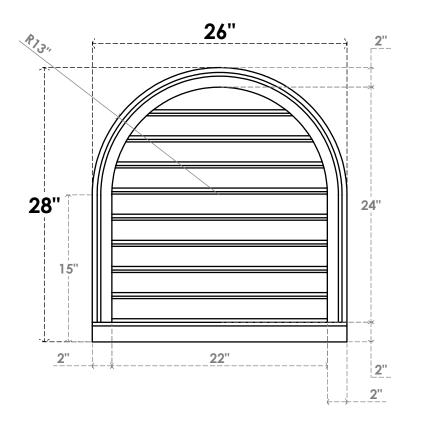

## GVPRT26X2803SF

26"W X 28"H ROUND TOP SURFACE MOUNT PVC GABLE VENT: FUNCTIONAL, W/ 2"W X 2"P **BRICKMOULD SILL FRAME** 

**VENTING AREA: 41.56 SQ IN** 

LOUVER HEIGHT: 2 5/8"

LOUVER QTY: 9

**FRONT** 

SIDE

1. INSTALLATION TO BE COMPLETED IN ACCORDANCE WITH MANUFACTURER'S SPECIFICATIONS. 2. DRAWING MAY NOT BE TO SCALE