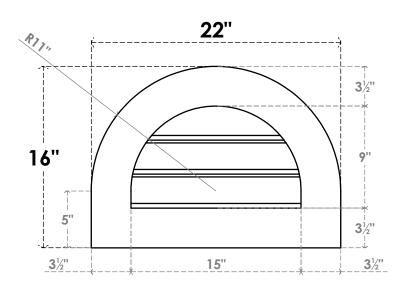

## GVPRT22X1601SF

22"W X 16"H ROUND TOP SURFACE MOUNT PVC GABLE VENT: FUNCTIONAL, W/ 3-1/2"W X 1"P STANDARD FRAME

**VENTING AREA: 6.8 SQ IN** 

LOUVER HEIGHT: 3"

LOUVER QTY: 3

**FRONT** 

SIDE

1. INSTALLATION TO BE COMPLETED IN ACCORDANCE WITH MANUFACTURER'S SPECIFICATIONS. 2. DRAWING MAY NOT BE TO SCALE