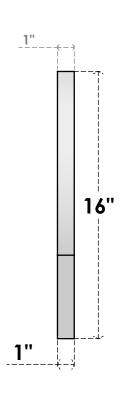

## GVPRT22X1601SF

22"W X 16"H ROUND TOP SURFACE MOUNT PVC GABLE VENT: FUNCTIONAL, W/ 3-1/2"W X 1"P STANDARD FRAME

**VENTING AREA: 6.8 SQ IN** 

LOUVER HEIGHT: 3"

LOUVER QTY: 3

**FRONT** 

SIDE

1. INSTALLATION TO BE COMPLETED IN ACCORDANCE WITH MANUFACTURER'S SPECIFICATIONS. 2. DRAWING MAY NOT BE TO SCALE