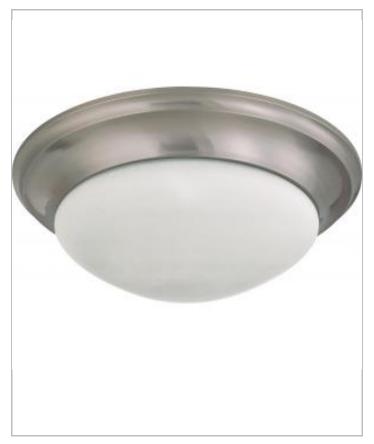

## General

| Finish                    | Brushed Nickel |
|---------------------------|----------------|
| Style                     | Transitional   |
| Number of Lamps           | 3              |
| Height (in.)              | 6.00           |
| Width (in.)               | 17.00          |
| Length (in.)              | 17.00          |
| Indoor or Outdoor Fixture | Indoor         |

## Specifications

| Bulb Type         | Compact Fluorescent |
|-------------------|---------------------|
| Bulb Included     | Yes                 |
| Glass Description | Frosted             |
| Fixture Type      | Flush Mount         |
| Fixture Material  | Glass / Metal       |