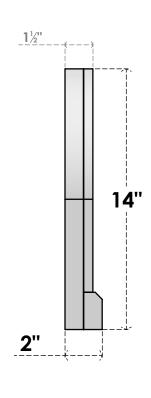

## GVPRT14X1403SN

14"W X 14"H ROUND TOP SURFACE MOUNT PVC GABLE VENT: NON-FUNCTIONAL, W/ 2"W X 2"P **BRICKMOULD SILL FRAME** 

**FRONT** 

SIDE

LOUVER HEIGHT: 2 1/2"

LOUVER QTY: 4

1. INSTALLATION TO BE COMPLETED IN ACCORDANCE WITH MANUFACTURER'S SPECIFICATIONS.
2. DRAWING MAY NOT BE TO SCALE