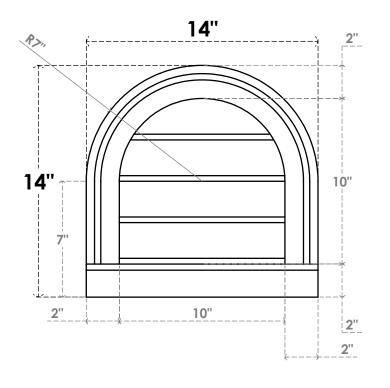

## GVPRT14X1403SN

14"W X 14"H ROUND TOP SURFACE MOUNT PVC GABLE VENT: NON-FUNCTIONAL, W/ 2"W X 2"P **BRICKMOULD SILL FRAME** 

**FRONT** 

SIDE

LOUVER HEIGHT: 2 1/2"

LOUVER QTY: 4

1. INSTALLATION TO BE COMPLETED IN ACCORDANCE WITH MANUFACTURER'S SPECIFICATIONS.
2. DRAWING MAY NOT BE TO SCALE