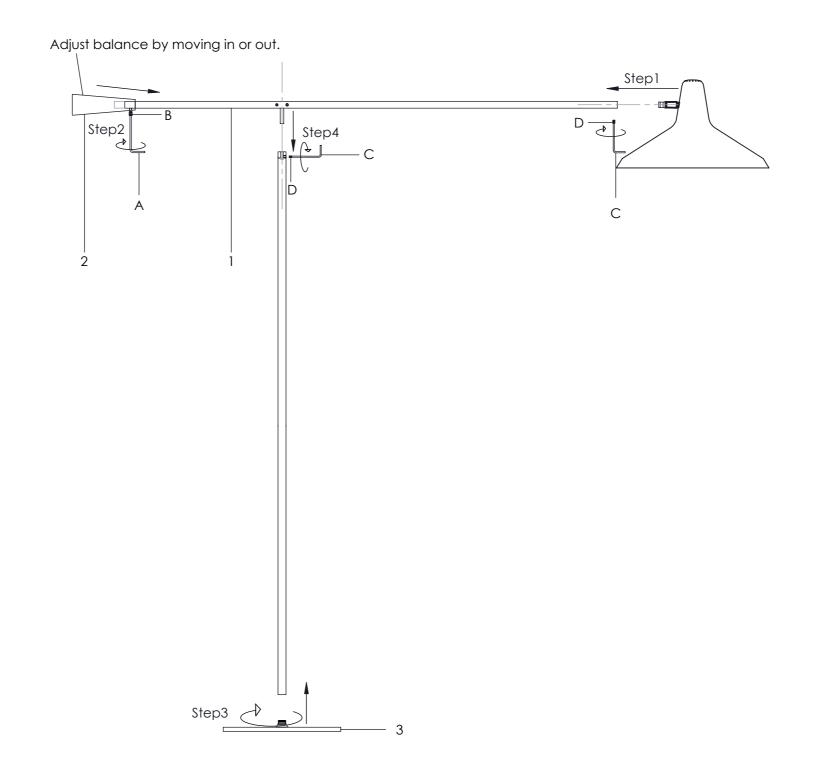

See Hardware and Part list for guidance.

| Part list |                 |     |  |  |
|-----------|-----------------|-----|--|--|
| NO        | DESCRIPTION     | QTY |  |  |
| 1         | Lamp body       | 1   |  |  |
| 2         | Weight block    | 1   |  |  |
| 3         | Base            | 1   |  |  |
| 4         | Tool/screw-pack | 1   |  |  |
|           |                 |     |  |  |
|           |                 |     |  |  |

| Hardware list    |               |                |               |  |  |  |
|------------------|---------------|----------------|---------------|--|--|--|
| A                | В             | С              | D             |  |  |  |
| Hex key<br>2.5mm | Screw<br>M5*8 | Hex key<br>2mm | Screw<br>M4*6 |  |  |  |
|                  |               |                |               |  |  |  |
| 1PC              | 1PC           | 1PC            | 2PCS          |  |  |  |