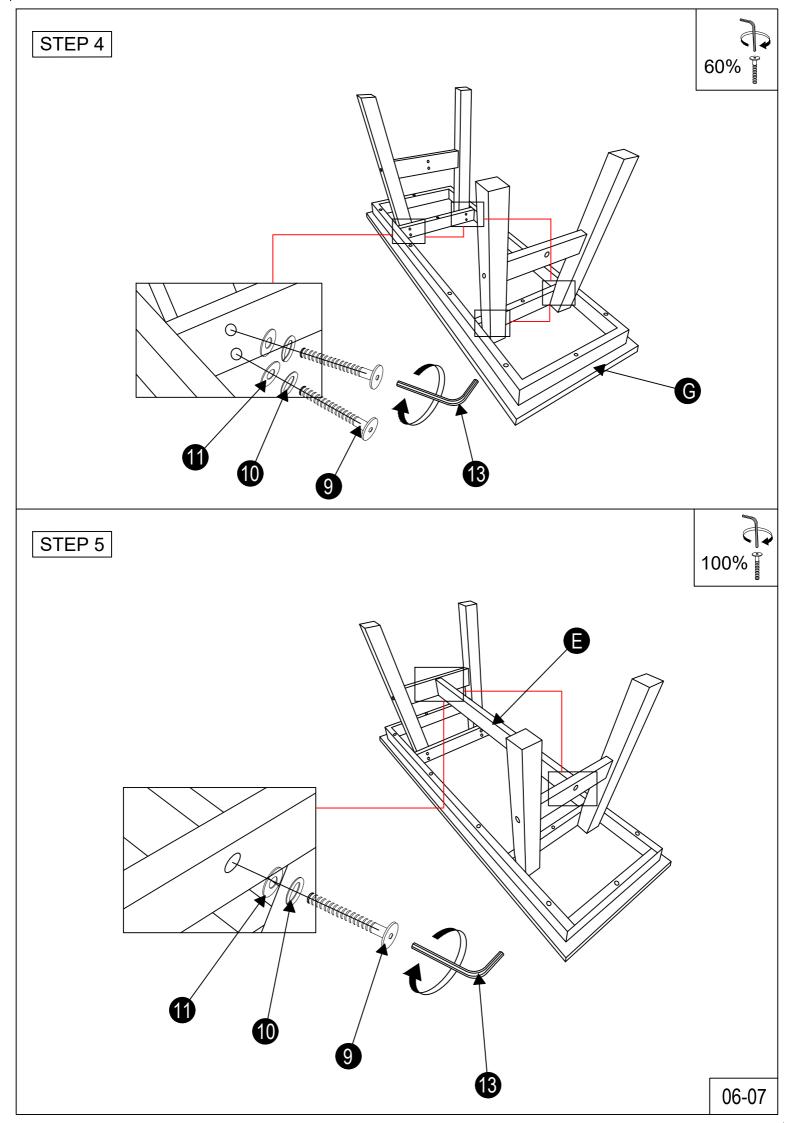

#### WF319845:

**G** x 1

| BENCH PART LIST FOR ONE |                |        |          |  |
|-------------------------|----------------|--------|----------|--|
| NO                      | DESCRIPTION    | SKETCH | QTY      |  |
| D                       | LEG RAIL       | Coo    | 2<br>PCS |  |
| Е                       | CENTER SUPPORT |        | 1 PC     |  |
| F                       | BENCH LEG      |        | 4<br>PCS |  |
| G                       | BENCH SEAT     |        | 1 PC     |  |

| BENCH HARDWARE LIST FOR ONE |                           |            |           |  |
|-----------------------------|---------------------------|------------|-----------|--|
| NO                          | DESCRIPTION               | SKETCH     | QTY       |  |
| 7                           | WOOD DOWEL M8 x<br>30 MM  | 0          | 6<br>PCS  |  |
| 8                           | JCBC SCREW<br>M6 x 35 MM  |            | 10<br>PCS |  |
| 9                           | JCBC SCREW<br>M6 x 50 MM  |            | 4<br>PCS  |  |
| 10                          | SPRING WASHER<br>M6       | (0)        | 14<br>PCS |  |
| 11                          | FLAT WASHER<br>M6 x 13 MM | $\bigcirc$ | 14<br>PCS |  |
| 12                          | WOOD BUTTON 14.5<br>MM    | 0          | 6<br>PCS  |  |
| 13                          | ALLEN KEY M4              |            | 1 PC      |  |
| NC                          | OT INCLUDED               |            |           |  |