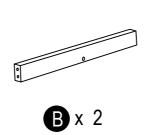

### WF319842:

**B** x 1

| TABLE PART LIST FOR ONE |                |        | TABLE HARDWARE LIST FOR ONE |    |                           |              |           |
|-------------------------|----------------|--------|-----------------------------|----|---------------------------|--------------|-----------|
| NO                      | DESCRIPTION    | SKETCH | QTY                         | NO | DESCRIPTION               | SKETCH       | QTY       |
| A                       | CENTER SUPPORT |        | 1 PC                        | 1  | WOOD DOWEL<br>M8 x 30 MM  |              | 6<br>PCS  |
| В                       | LEG RAIL       | e e    | 2<br>PCS                    | 2  | JCBC SCREW<br>M6 x 50 MM  |              | 22<br>PCS |
| C                       | TABLE LEG      |        | 4<br>PCS                    | 3  | SPRING WASHER M6          | $\bigcirc$   | 22<br>PCS |
| D                       | LEG DOWN       | C:     | 2<br>PCS                    | 4  | FLAT WASHER M6 x<br>13 MM | $\bigcirc$   | 22<br>PCS |
| E                       | TABLE TOP      |        | 1 PC                        | 5  | WOOD BUTTON 14.5<br>MM    | $\bigcirc$   | 6<br>PCS  |
|                         |                |        |                             | 6  | ALLEN KEY M4              |              | 1 PC      |
|                         |                |        |                             |    |                           | NOT INCLUDED | 1         |
|                         |                |        |                             |    |                           |              |           |