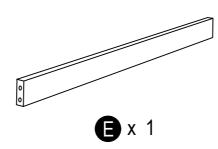

#### WF319845:

**G** x 1

| BENCH PART LIST FOR ONE |                |        |          |  |
|-------------------------|----------------|--------|----------|--|
| NO                      | DESCRIPTION    | SKETCH | QTY      |  |
| D                       | LEG RAIL       | Coo    | 2<br>PCS |  |
| Е                       | CENTER SUPPORT |        | 1 PC     |  |
| F                       | BENCH LEG      |        | 4<br>PCS |  |
| G                       | BENCH SEAT     |        | 1 PC     |  |