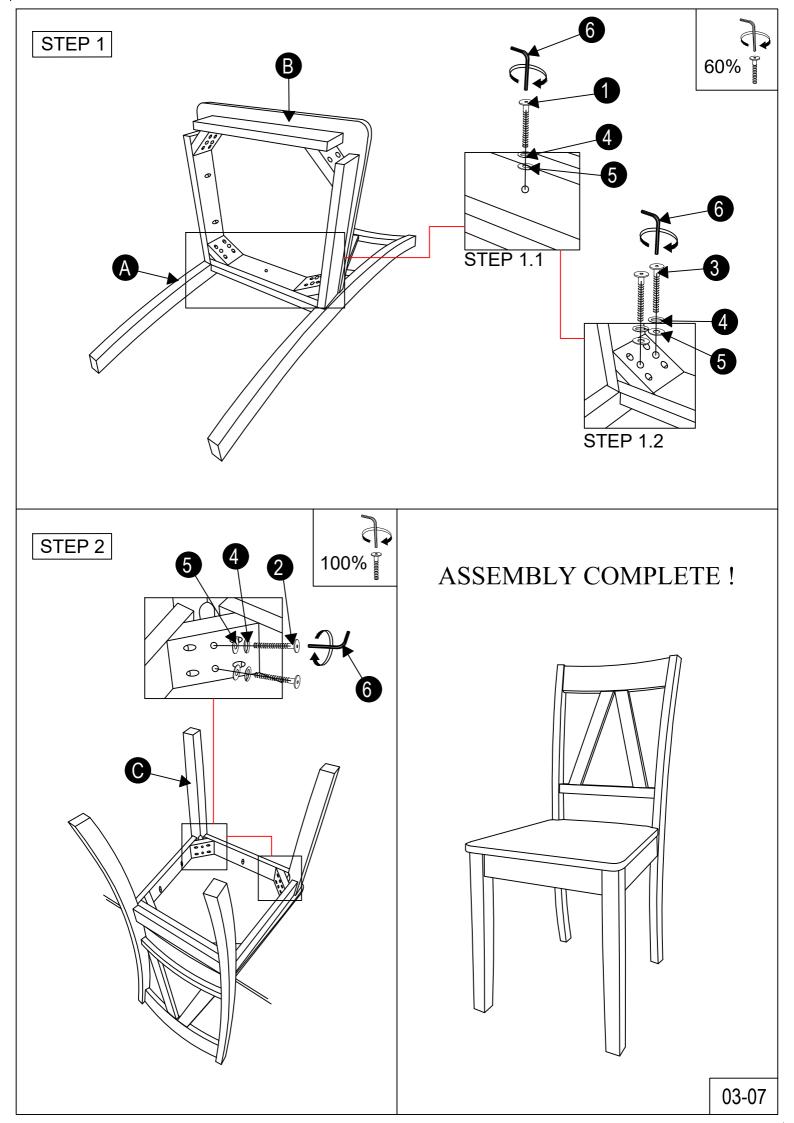

| 1 PC     |
| В  | WOODEN SEAT<br>WITH APRON |              | 1 PC     |
| С  | FRONT LEG                 |              | 2<br>PCS |

|    | DINING HARDWARE LIST FOR ONE |         |          |  |  |
|----|------------------------------|---------|----------|--|--|
| NO | DESCRIPTION                  | SKETCH  | QTY      |  |  |
| 1  | JCBC SCREW<br>M6 x 35 MM     | (()()   | 1 PC     |  |  |
| 2  | JCBC SCREW<br>M6 x 50 MM     |         | 4<br>PCS |  |  |
| 3  | JCBC SCREW<br>M6 x 70 MM     |         | 4<br>PCS |  |  |
| 4  | SPRING WASHER<br>M6          | 0       | 9<br>PCS |  |  |
| 5  | FLAT WASHER<br>M6 x 13 MM    | $\odot$ | 9<br>PCS |  |  |
| 6  | ALLEN KEY M4                 |         | 1 PC     |  |  |
| N  | NOT INCLUDED                 |         |          |  |  |



### CARTON CONTENT

#### WF319845:









**G** x 1

| BENCH PART LIST FOR ONE |                |        |          |  |
|-------------------------|----------------|--------|----------|--|
| NO                      | DESCRIPTION    | SKETCH | QTY      |  |
| D                       | LEG RAIL       | Coo    | 2<br>PCS |  |
| Е                       | CENTER SUPPORT |        | 1 PC     |  |
| F                       | BENCH LEG      |        | 4<br>PCS |  |
| G                       | BENCH SEAT     |        | 1 PC     |  |

| BENCH HARDWARE LIST FOR ONE |                           |            |           |  |
|-----------------------------|---------------------------|------------|-----------|--|
| NO                          | DESCRIPTION               | SKETCH     | QTY       |  |
|