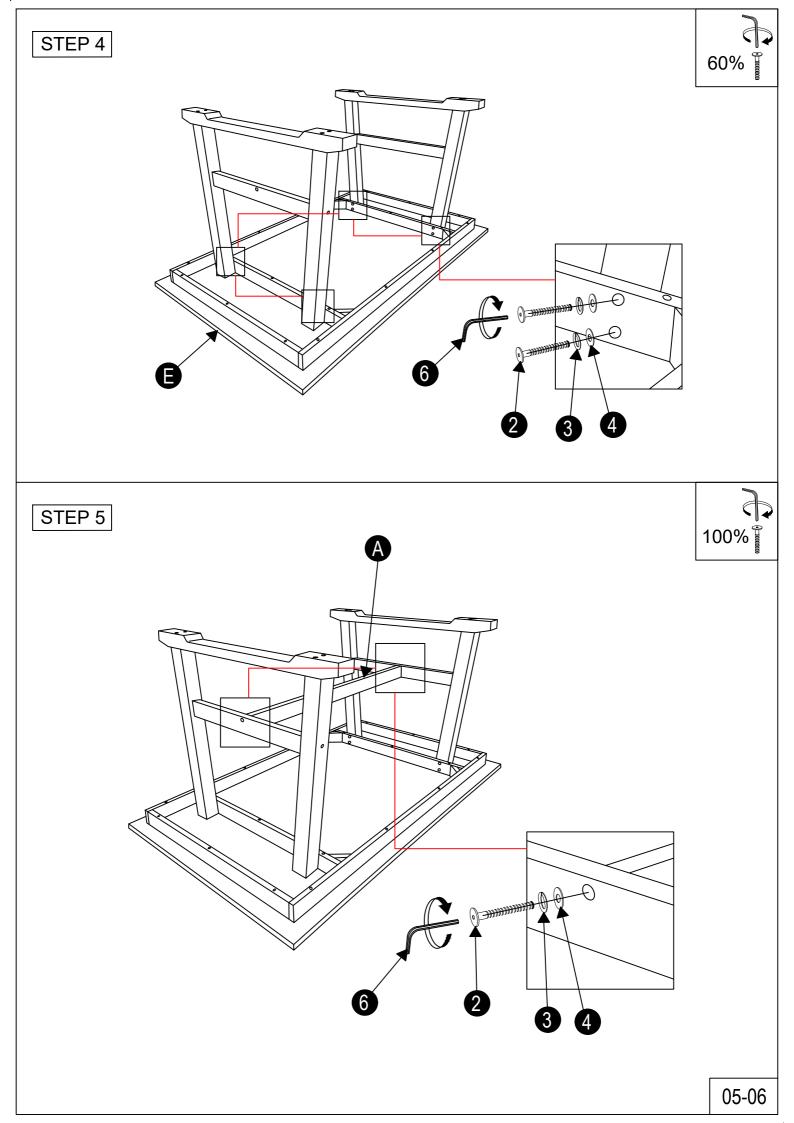

### WF319842:

**B** x 1

| TABLE PART LIST FOR ONE |                |        | TABLE HARDWARE LIST FOR ONE |    |                           |              |           |
|-------------------------|----------------|--------|-----------------------------|----|---------------------------|--------------|-----------|
| NO                      | DESCRIPTION    | SKETCH | QTY                         | NO | DESCRIPTION               | SKETCH       | QTY       |
| A                       | CENTER SUPPORT |        | 1 PC                        | 1  | WOOD DOWEL<br>M8 x 30 MM  |              | 6<br>PCS  |
| В                       | LEG RAIL       | e e    | 2<br>PCS                    | 2  | JCBC SCREW<br>M6 x 50 MM  |              | 22<br>PCS |
| C                       | TABLE LEG      |        | 4<br>PCS                    | 3  | SPRING WASHER M6          | $\bigcirc$   | 22<br>PCS |
| D                       | LEG DOWN       | C:     | 2<br>PCS                    | 4  | FLAT WASHER M6 x<br>13 MM | $\bigcirc$   | 22<br>PCS |
| E                       | TABLE TOP      |        | 1 PC                        | 5  | WOOD BUTTON 14.5<br>MM    | $\bigcirc$   | 6<br>PCS  |
|                         |                |        |                             | 6  | ALLEN KEY M4              |              | 1 PC      |
|                         |                |        |                             |    |                           | NOT INCLUDED | 1         |
|                         |                |        |                             |    |                           |              |           |