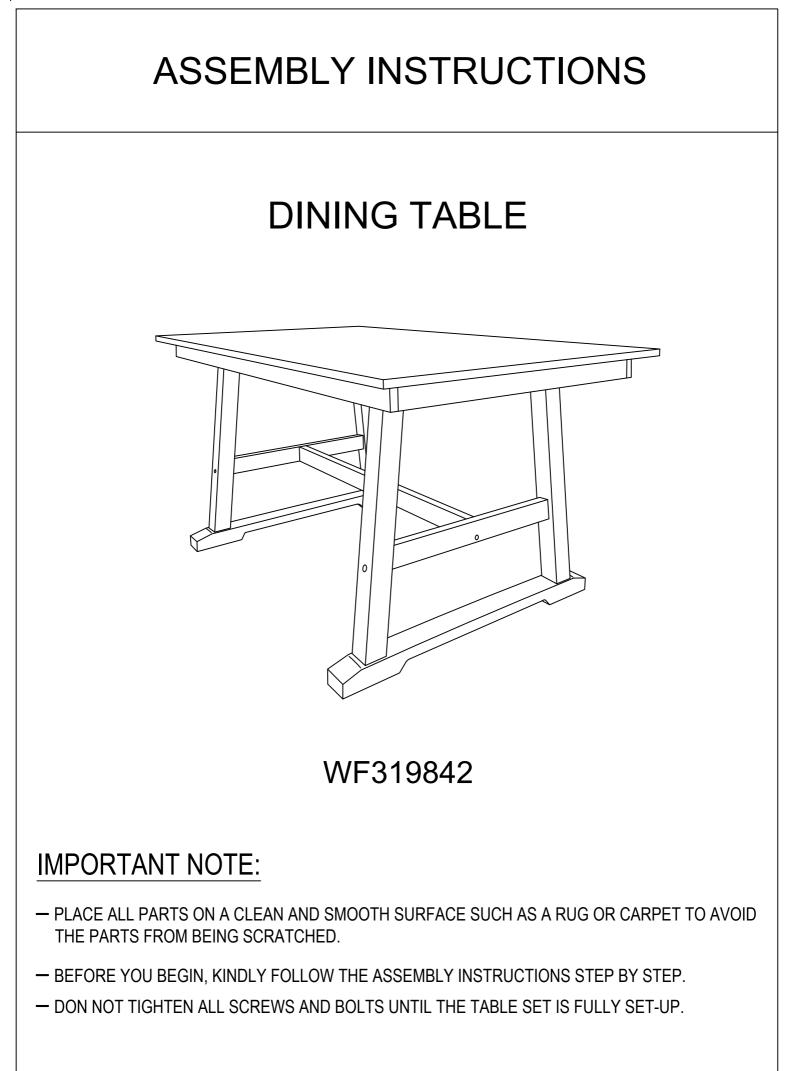

# CARTON CONTENT

### WF319842:











**B** x 1

| TABLE PART LIST FOR ONE |                |        | TABLE HARDWARE LIST FOR ONE |    |                           |              |           |
|-------------------------|----------------|--------|-----------------------------|----|---------------------------|--------------|-----------|
| NO                      | DESCRIPTION    | SKETCH | QTY                         | NO | DESCRIPTION               | SKETCH       | QTY       |
| A                       | CENTER SUPPORT |        | 1 PC                        | 1  | WOOD DOWEL<br>M8 x 30 MM  |              | 6<br>PCS  |
| В                       | LEG RAIL       | e e    | 2<br>PCS                    | 2  | JCBC SCREW<br>M6 x 50 MM  |              | 22<br>PCS |
| C