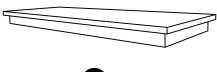

#### WF319845:

**G** x 1

| BENCH PART LIST FOR ONE |                |        |          |  |
|-------------------------|----------------|--------|----------|--|
| NO                      | DESCRIPTION    | SKETCH | QTY      |  |
| D                       | LEG RAIL       | Coo    | 2<br>PCS |  |
| Е                       | CENTER SUPPORT |        | 1 PC     |  |
| F                       | BENCH LEG      |        | 4<br>PCS |  |
| G                       | BENCH SEAT     |        | 1 PC     |  |