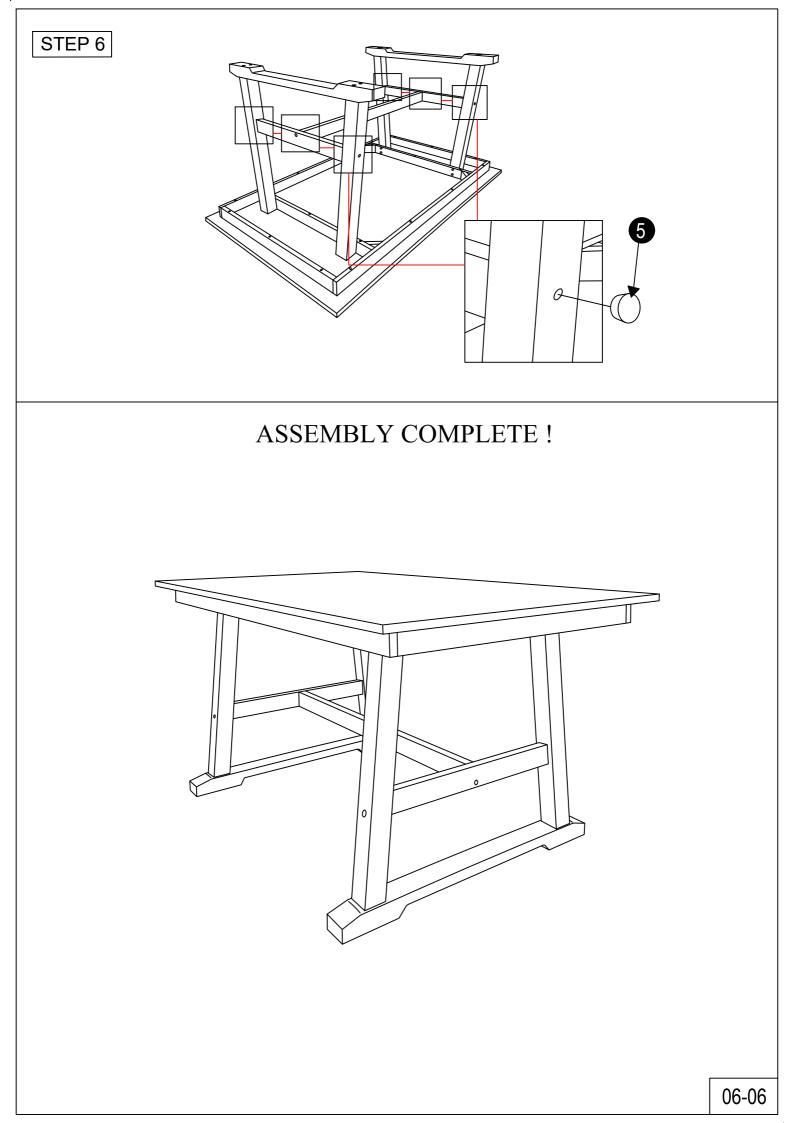

### WF319842:

**B** x 1

| TABLE PART LIST FOR ONE |                |        | TABLE HARDWARE LIST FOR ONE |    |                           |              |           |
|-------------------------|----------------|--------|-----------------------------|----|---------------------------|--------------|-----------|
| NO                      | DESCRIPTION    | SKETCH | QTY                         | NO | DESCRIPTION               | SKETCH       | QTY       |
| A                       | CENTER SUPPORT |        | 1 PC                        | 1  | WOOD DOWEL<br>M8 x 30 MM  |              | 6<br>PCS  |
| В                       | LEG RAIL       | e e    | 2<br>PCS                    | 2  | JCBC SCREW<br>M6 x 50 MM  |              | 22<br>PCS |
| C                       | TABLE LEG      |        | 4<br>PCS                    | 3  | SPRING WASHER M6          | $\bigcirc$   | 22<br>PCS |
| D                       | LEG DOWN       | C:     | 2<br>PCS                    | 4  | FLAT WASHER M6 x<br>13 MM | $\bigcirc$   | 22<br>PCS |
| E                       | TABLE TOP      |        | 1 PC                        | 5  | WOOD BUTTON 14.5<br>MM    | $\bigcirc$   | 6<br>PCS  |
|                         |                |        |                             | 6  | ALLEN KEY M4              |              | 1 PC      |
|                         |                |        |                             |    |                           | NOT INCLUDED | 1         |
|                         |                |        |                             |    |                           |              |           |