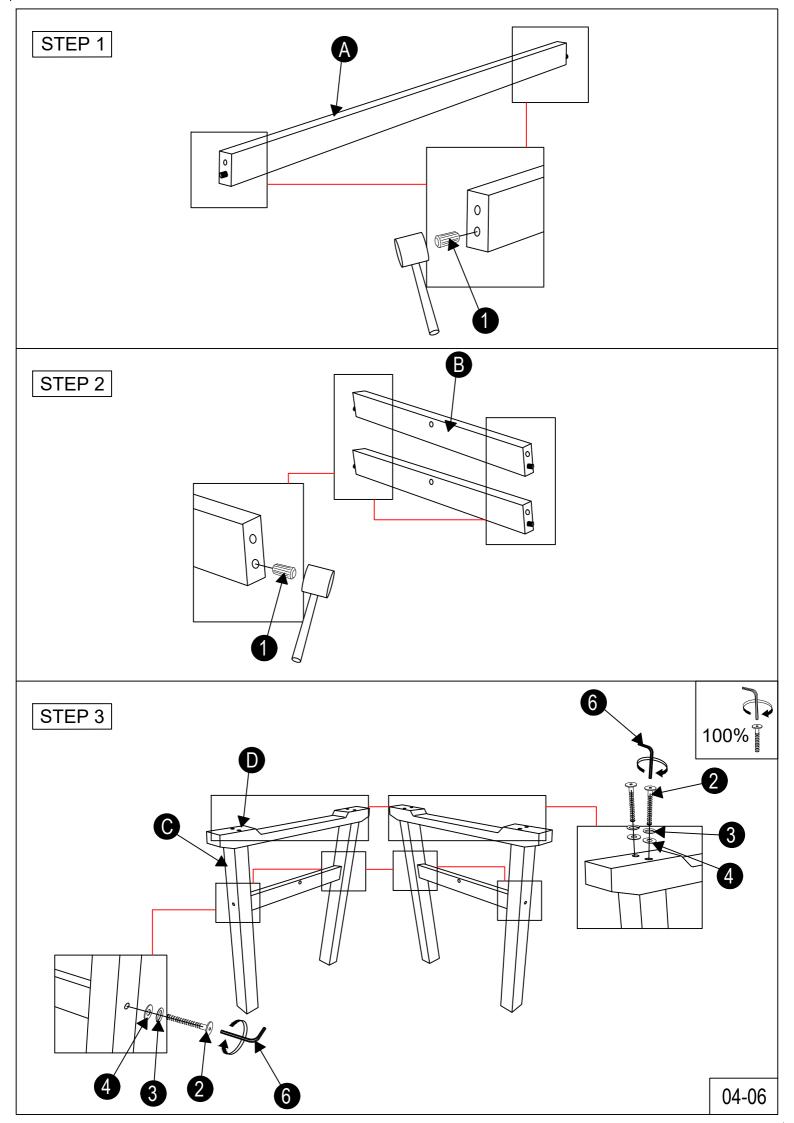

### WF319842:

**B** x 1

| TABLE PART LIST FOR ONE |                |        | TABLE HARDWARE LIST FOR ONE |    |                           |              |           |
|-------------------------|----------------|--------|-----------------------------|----|---------------------------|--------------|-----------|
| NO                      | DESCRIPTION    | SKETCH | QTY                         | NO | DESCRIPTION               | SKETCH       | QTY       |
| A                       | CENTER SUPPORT |        | 1 PC                        | 1  | WOOD DOWEL<br>M8 x 30 MM  |              | 6<br>PCS  |
| В                       | LEG RAIL       | e e    | 2<br>PCS                    | 2  | JCBC SCREW<br>M6 x 50 MM  |              | 22<br>PCS |
| C                       | TABLE LEG      |        | 4<br>PCS                    | 3  | SPRING WASHER M6          | $\bigcirc$   | 22<br>PCS |
| D                       | LEG DOWN       | C:     | 2<br>PCS                    | 4  | FLAT WASHER M6 x<br>13 MM | $\bigcirc$   | 22<br>PCS |
| E                       | TABLE TOP      |        | 1 PC                        | 5  | WOOD BUTTON 14.5<br>MM    | $\bigcirc$   | 6<br>PCS  |
|                         |                |        |                             | 6  | ALLEN KEY M4              |              | 1 PC      |
|                         |                |        |                             |    |                           | NOT INCLUDED | 1         |
|                         |                |        |                             |    |                           |              |           |