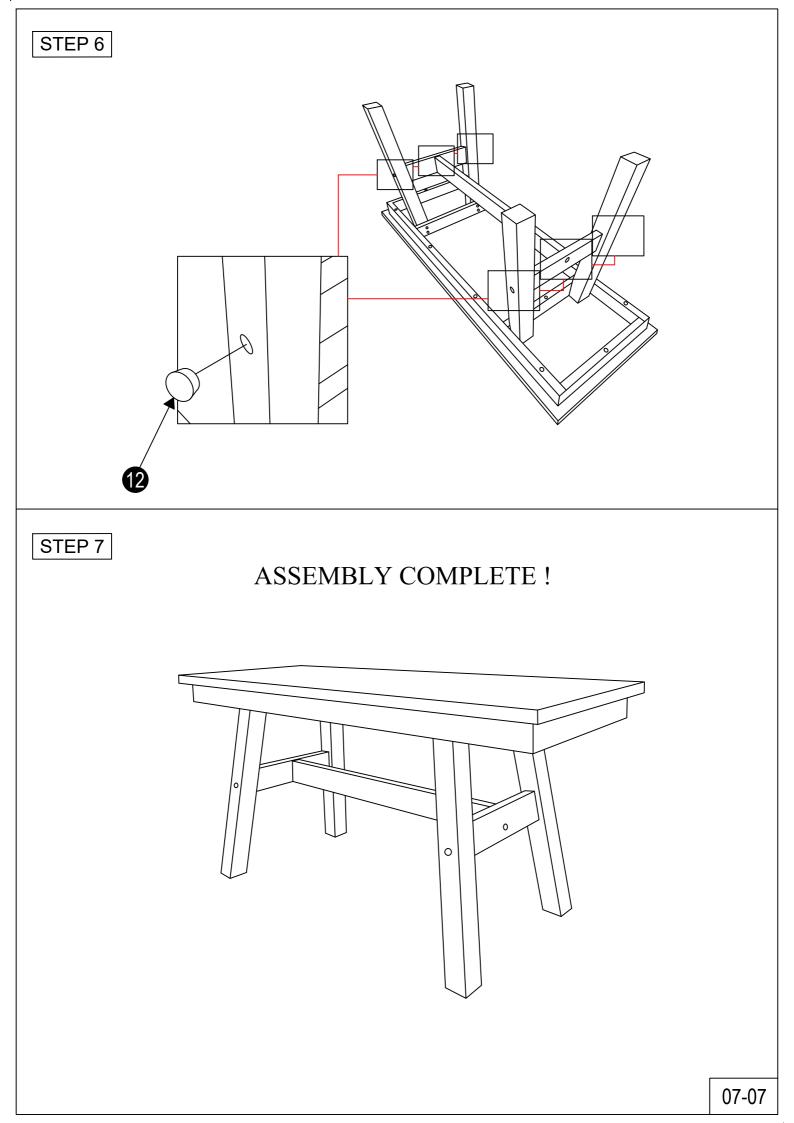

| BENCH HARDWARE LIST FOR ONE |                           |            |           |  |
|-----------------------------|---------------------------|------------|-----------|--|
| NO                          | DESCRIPTION               | SKETCH     | QTY       |  |
| 7                           | WOOD DOWEL M8 x<br>30 MM  | 0          | 6<br>PCS  |  |
| 8                           | JCBC SCREW<br>M6 x 35 MM  |            | 10<br>PCS |  |
| 9                           | JCBC SCREW<br>M6 x 50 MM  |            | 4<br>PCS  |  |
| 10                          | SPRING WASHER<br>M6       | (0)        | 14<br>PCS |  |
| 11                          | FLAT WASHER<br>M6 x 13 MM | $\bigcirc$ | 14<br>PCS |  |
| 12                          | WOOD BUTTON 14.5<br>MM    | 0          | 6<br>PCS  |  |
| 13                          | ALLEN KEY M4              |            | 1 PC      |  |
| NC                          | OT INCLUDED               |            |           |  |