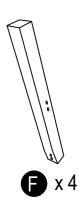

#### WF319845:

**G** x 1

| BENCH PART LIST FOR ONE |                |        |          |  |
|-------------------------|----------------|--------|----------|--|
| NO                      | DESCRIPTION    | SKETCH | QTY      |  |
| D                       | LEG RAIL       | Coo    | 2<br>PCS |  |
| Е                       | CENTER SUPPORT |        | 1 PC     |  |
| F                       | BENCH LEG      |        | 4<br>PCS |  |
| G                       | BENCH SEAT     |        | 1 PC     |  |