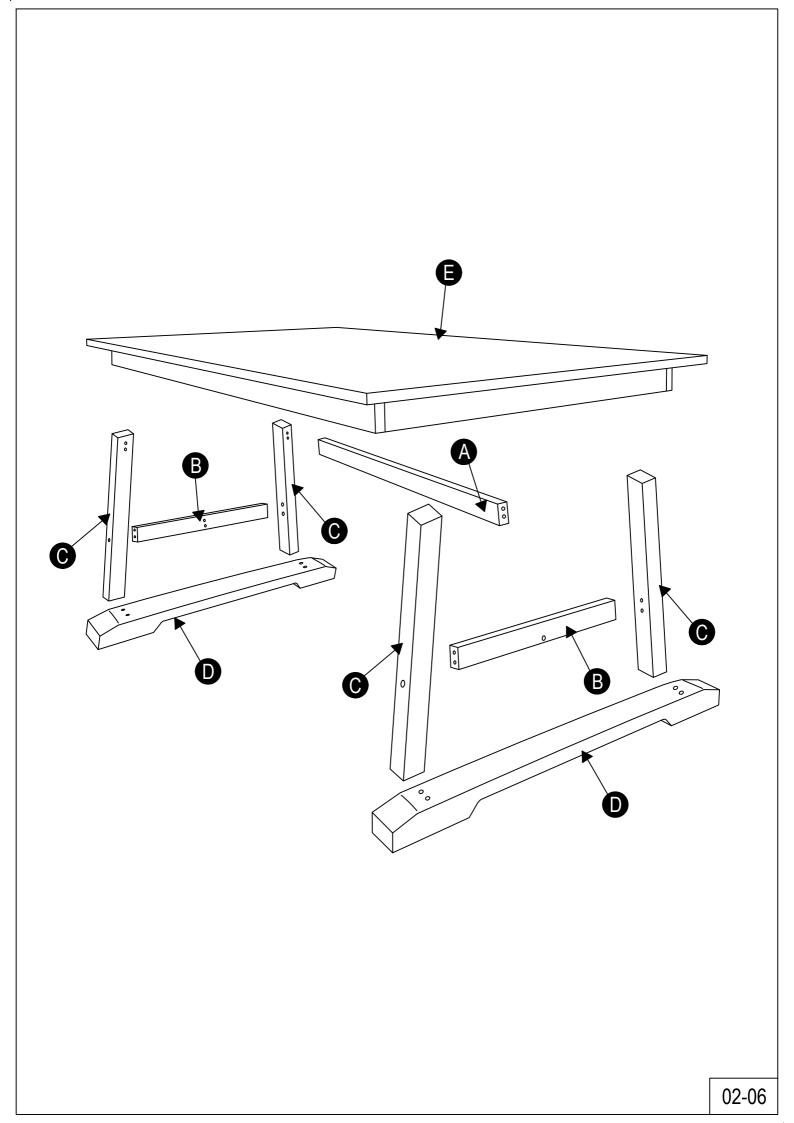

### WF319842:

**B** x 1

| TABLE PART LIST FOR ONE |                |        | TABLE HARDWARE LIST FOR ONE |    |                           |              |           |
|-------------------------|----------------|--------|-----------------------------|----|---------------------------|--------------|-----------|
| NO                      | DESCRIPTION    | SKETCH | QTY                         | NO | DESCRIPTION               | SKETCH       | QTY       |
| A                       | CENTER SUPPORT |        | 1 PC                        | 1  | WOOD DOWEL<br>M8 x 30 MM  |              | 6<br>PCS  |
| В                       | LEG RAIL       | e e    | 2<br>PCS                    | 2  | JCBC SCREW<br>M6 x 50 MM  |              | 22<br>PCS |
| C                       | TABLE LEG      |        | 4<br>PCS                    | 3  | SPRING WASHER M6          | $\bigcirc$   | 22<br>PCS |
| D                       | LEG DOWN       | C:     | 2<br>PCS                    | 4  | FLAT WASHER M6 x<br>13 MM | $\bigcirc$   | 22<br>PCS |
| E                       | TABLE TOP      |        | 1 PC                        | 5  | WOOD BUTTON 14.5<br>MM    | $\bigcirc$   | 6<br>PCS  |
|                         |                |        |                             | 6  | ALLEN KEY M4              |              | 1 PC      |
|                         |                |        |                             |    |                           | NOT INCLUDED | 1         |
|                         |                |        |                             |    |                           |              |           |