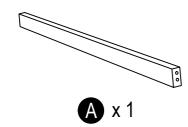

### WF319842:

**B** x 1

| TABLE PART LIST FOR ONE |                |        | TABLE HARDWARE LIST FOR ONE |    |                           |              |           |
|-------------------------|----------------|--------|-----------------------------|----|---------------------------|--------------|-----------|
| NO                      | DESCRIPTION    | SKETCH | QTY                         | NO | DESCRIPTION               | SKETCH       | QTY       |
| A                       | CENTER SUPPORT |        | 1 PC                        | 1  | WOOD DOWEL<br>M8 x 30 MM  |              | 6<br>PCS  |
| В                       | LEG RAIL       | e e    | 2<br>PCS                    | 2  | JCBC SCREW<br>M6 x 50 MM  |              | 22<br>PCS |
| C                       | TABLE LEG      |        | 4<br>PCS                    | 3  | SPRING WASHER M6          | $\bigcirc$   | 22<br>PCS |
| D                       | LEG DOWN       | C:     | 2<br>PCS                    | 4  | FLAT WASHER M6 x<br>13 MM | $\bigcirc$   | 22<br>PCS |
| E                       | TABLE TOP      |        | 1 PC                        | 5  | WOOD BUTTON 14.5<br>MM    | $\bigcirc$   | 6<br>PCS  |
|                         |                |        |                             | 6  | ALLEN KEY M4              |              | 1 PC      |
|                         |                |        |                             |    |                           | NOT INCLUDED | 1         |
|                         |                |        |                             |    |                           |              |           |