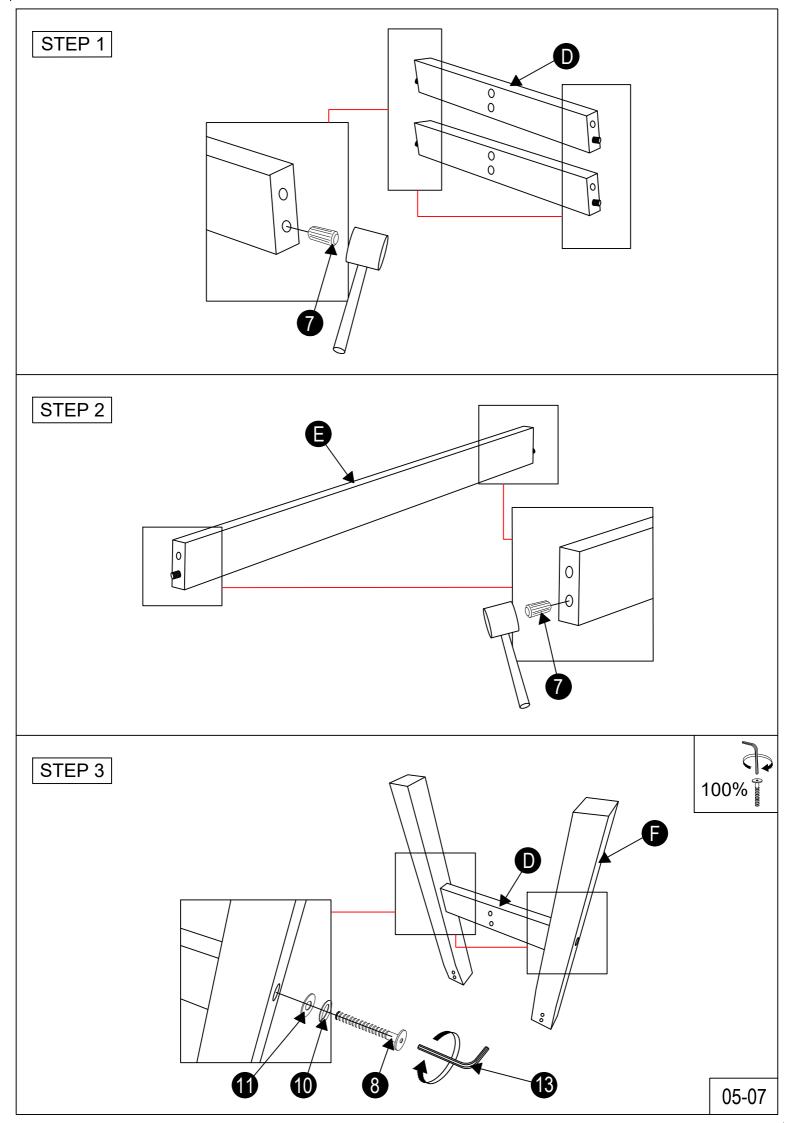

#### WF319845:

**G** x 1

| BENCH PART LIST FOR ONE |                |        |          |  |
|-------------------------|----------------|--------|----------|--|
| NO                      | DESCRIPTION    | SKETCH | QTY      |  |
| D                       | LEG RAIL       | Coo    | 2<br>PCS |  |
| Е                       | CENTER SUPPORT |        | 1 PC     |  |
| F                       | BENCH LEG      |        | 4<br>PCS |  |
| G                       | BENCH SEAT     |        | 1 PC     |  |

| BENCH HARDWARE LIST FOR ONE |                           |            |           |  |
|-----------------------------|---------------------------|------------|-----------|--|
| NO                          | DESCRIPTION               | SKETCH     | QTY       |  |
| 7                           | WOOD DOWEL M8 x<br>30 MM  | 0          | 6<br>PCS  |  |
| 8                           | JCBC SCREW<br>M6 x 35 MM  |            | 10<br>PCS |  |
| 9                           | JCBC SCREW<br>M6 x 50 MM  |            | 4<br>PCS  |  |
| 10                          | SPRING WASHER<br>M6       | (0)        | 14<br>PCS |  |
| 11                          | FLAT WASHER<br>M6 x 13 MM | $\bigcirc$ | 14<br>PCS |  |
| 12                          | WOOD BUTTON 14.5<br>MM    | 0          | 6<br>PCS  |  |
| 13                          | ALLEN KEY M4              |            | 1 PC      |  |
| NC                          | OT INCLUDED               |            |           |  |