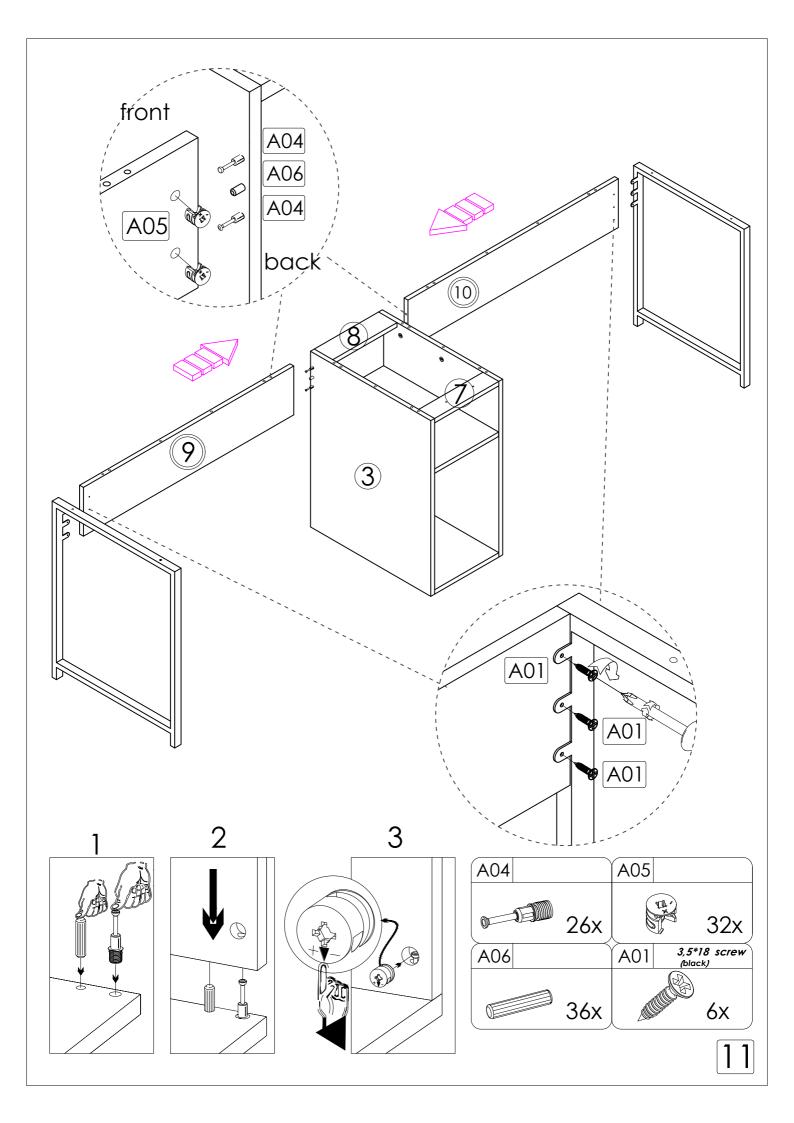

Follow the installation steps in the order as shown. Position the parts as shown in the installation guide steps.