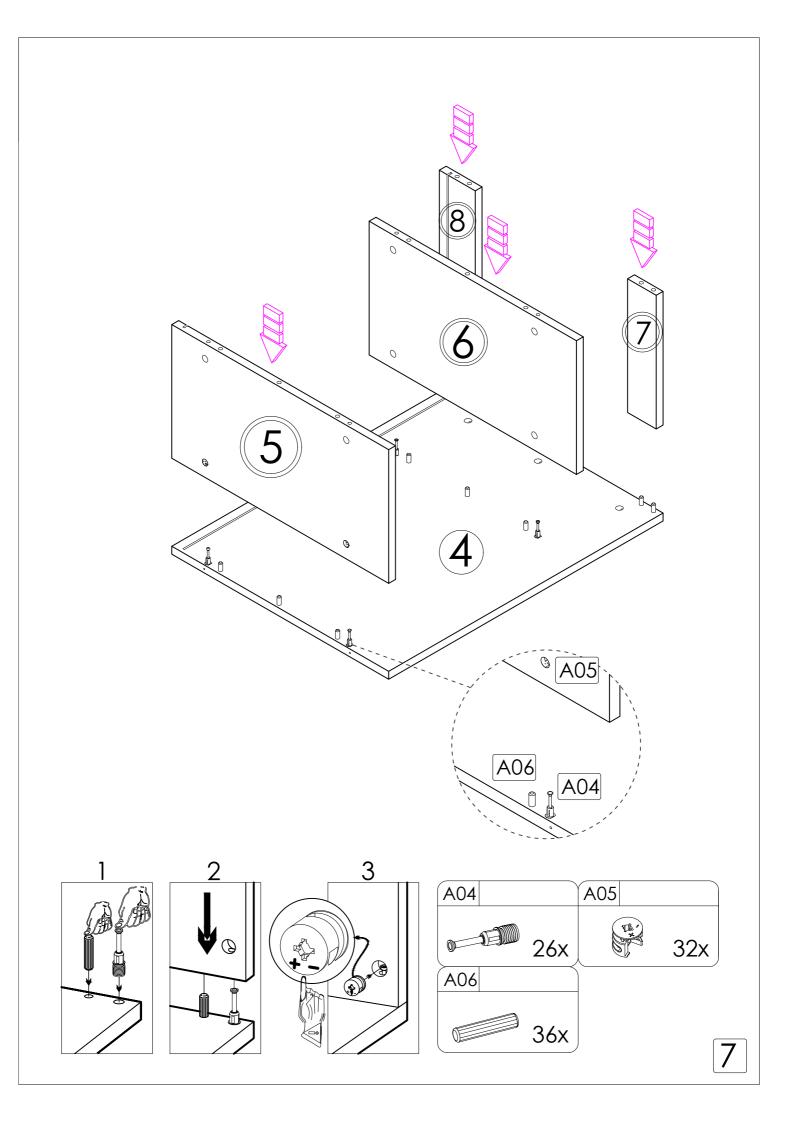

Follow the installation steps in the order as shown. Position the parts as shown in the installation guide steps.