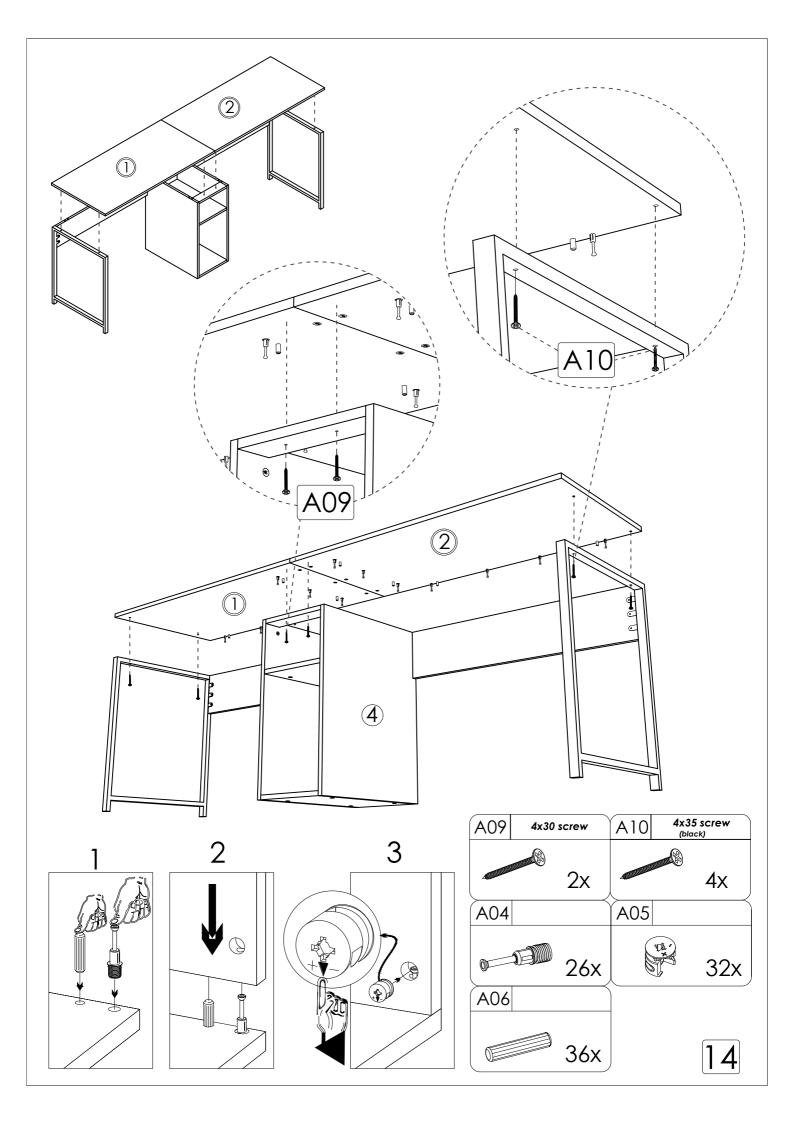

Follow the installation steps in the order as shown. Position the parts as shown in the installation guide steps.

## hardware list