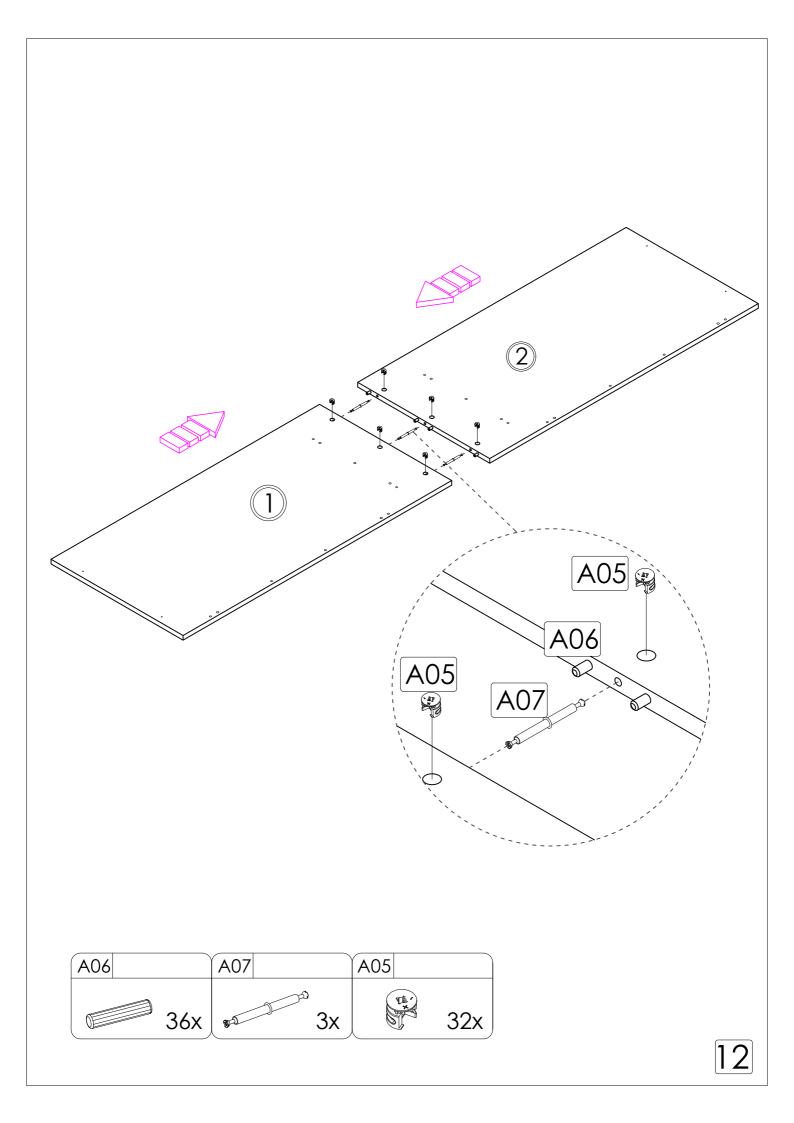

Follow the installation steps in the order as shown. Position the parts as shown in the installation guide steps.

## hardware list