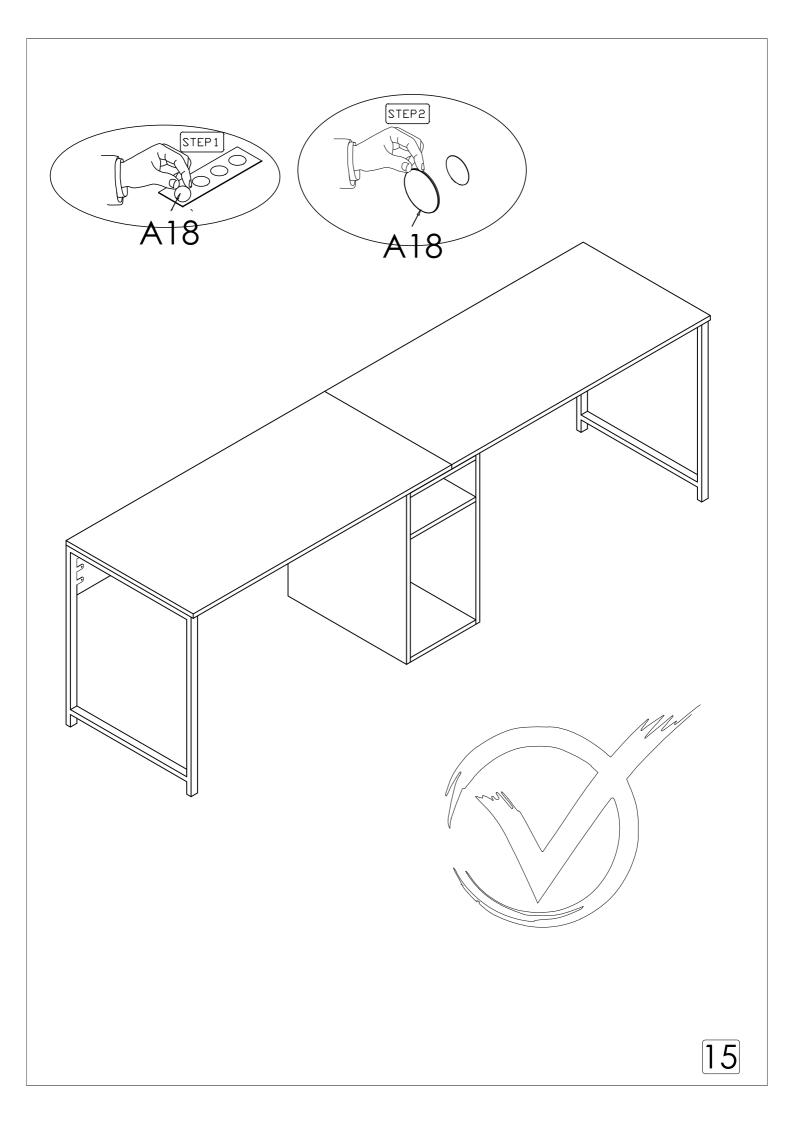

Follow the installation steps in the order as shown. Position the parts as shown in the installation guide steps.

## hardware list