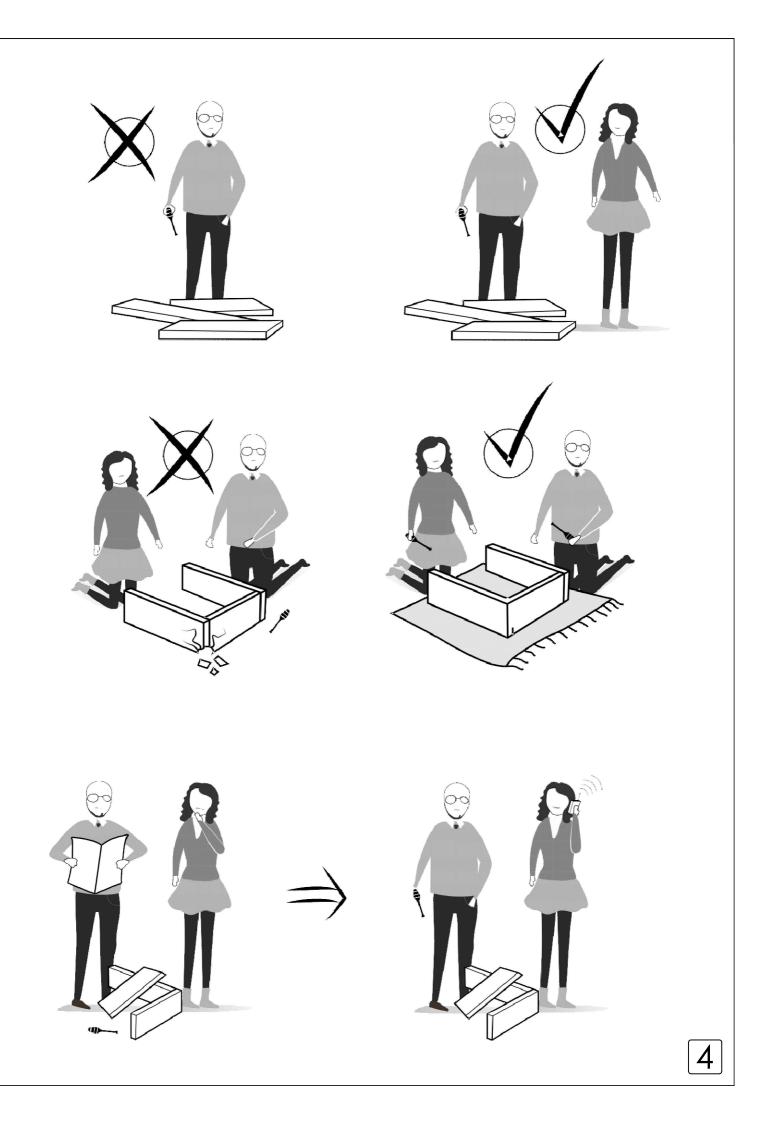

Follow the installation steps in the order as shown. Position the parts as shown in the installation guide steps.