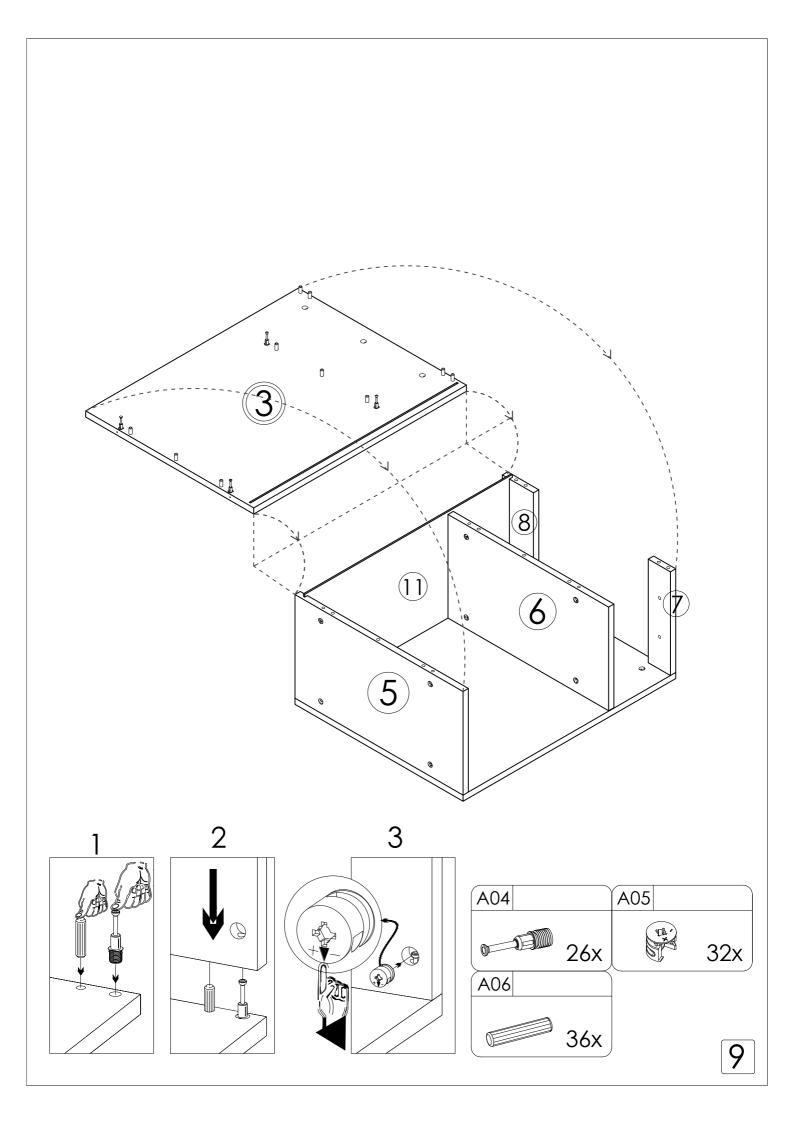

Follow the installation steps in the order as shown. Position the parts as shown in the installation guide steps.

## hardware list