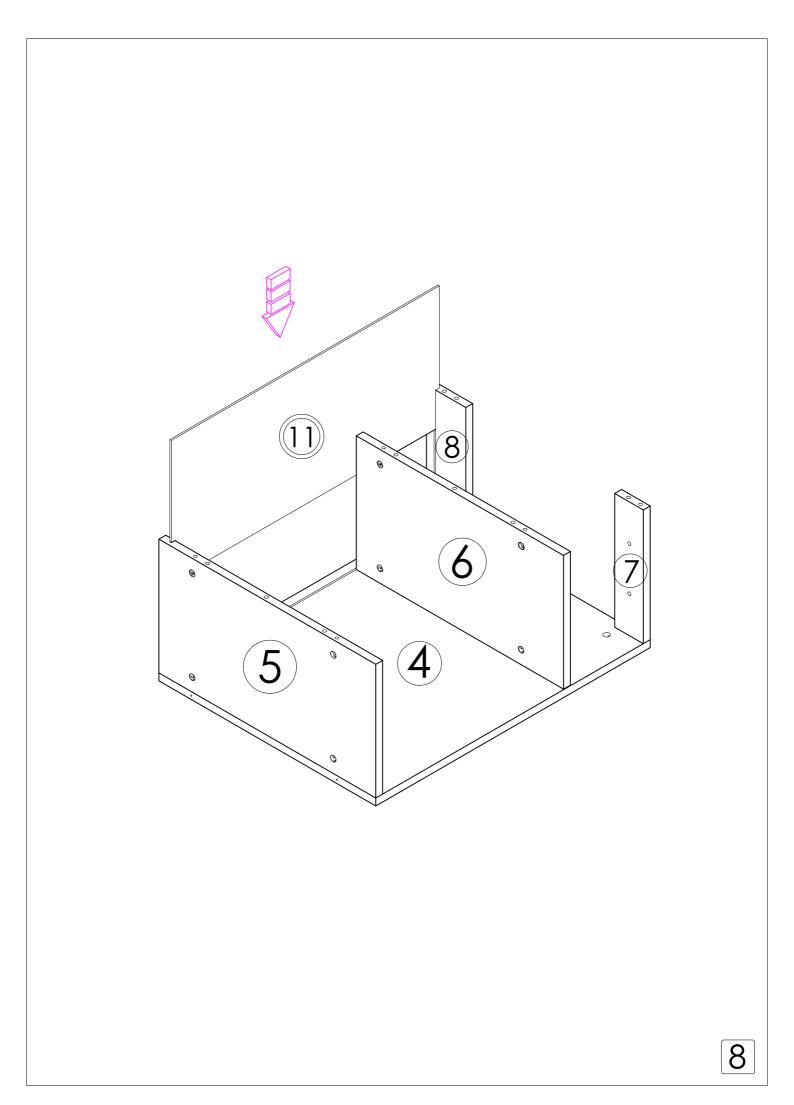

Follow the installation steps in the order as shown. Position the parts as shown in the installation guide steps.