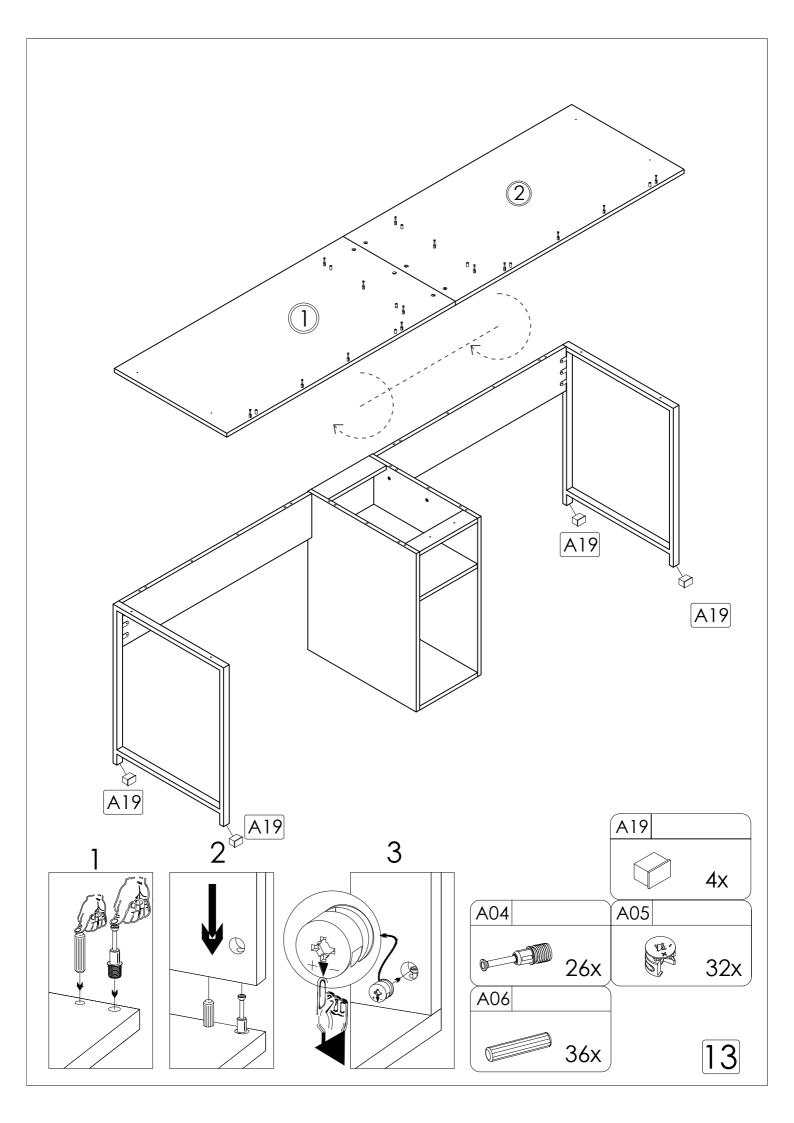

Follow the installation steps in the order as shown. Position the parts as shown in the installation guide steps.

## hardware list