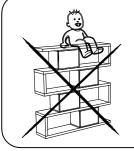

## WARNING

Serousorfatalcrushngnjurescan occorfromfurnturetp-over.Topreventths furnturefromtppngovertmustbepermanently fxedtothewallwththencludedwallattachment devces.

Fxngdevcesforthewallarenotncludedsnce dfferentwallmateralsrequredfferenttypesof fxngdevces.Usefxngdevcessutableforthe wallsnyourhome.Foradvceonsutablefxng systems,contactyourlocalspecalzeddealer.