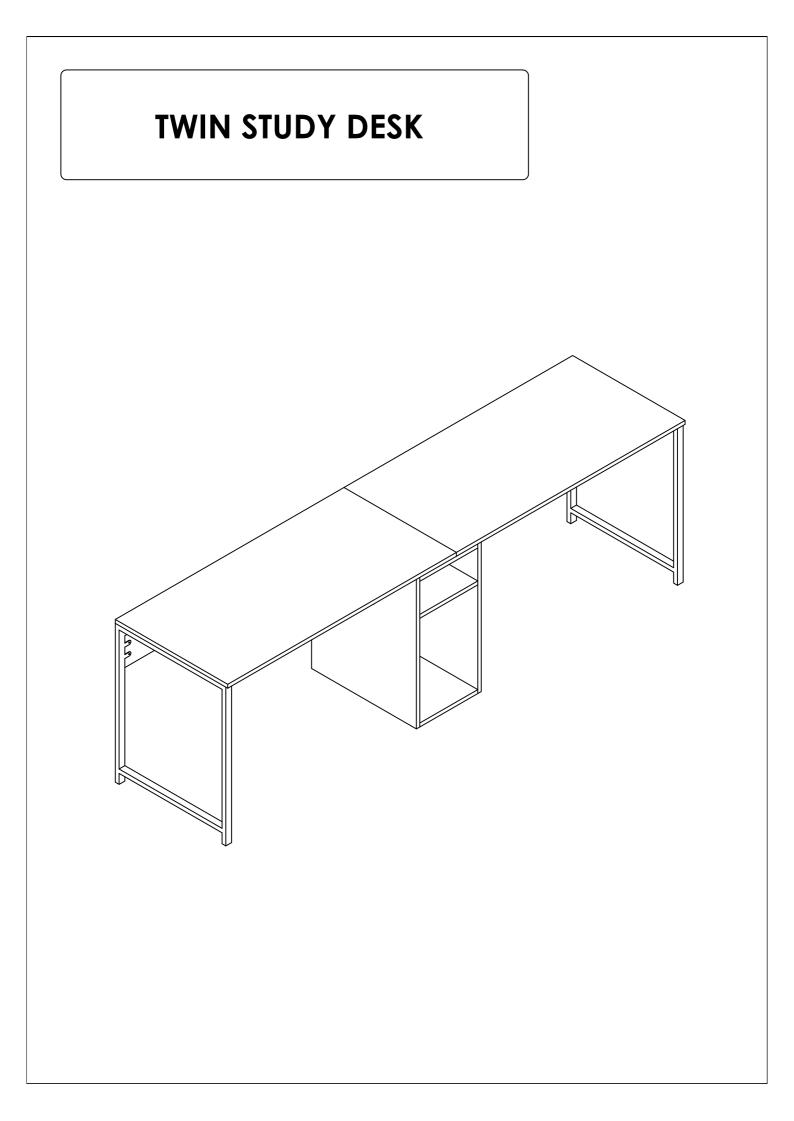

Follow the installation steps in the order as shown. Position the parts as shown in the installation guide steps.