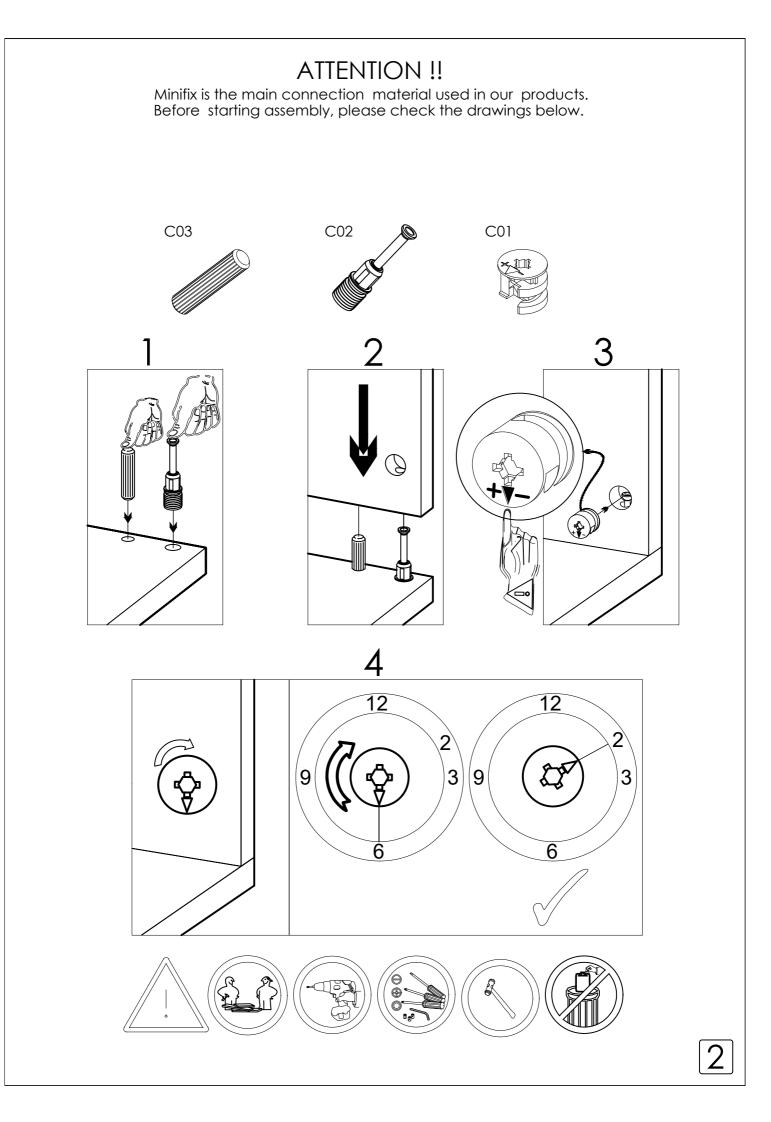

Follow the installation steps in the order as shown. Position the parts as shown in the installation guide steps.