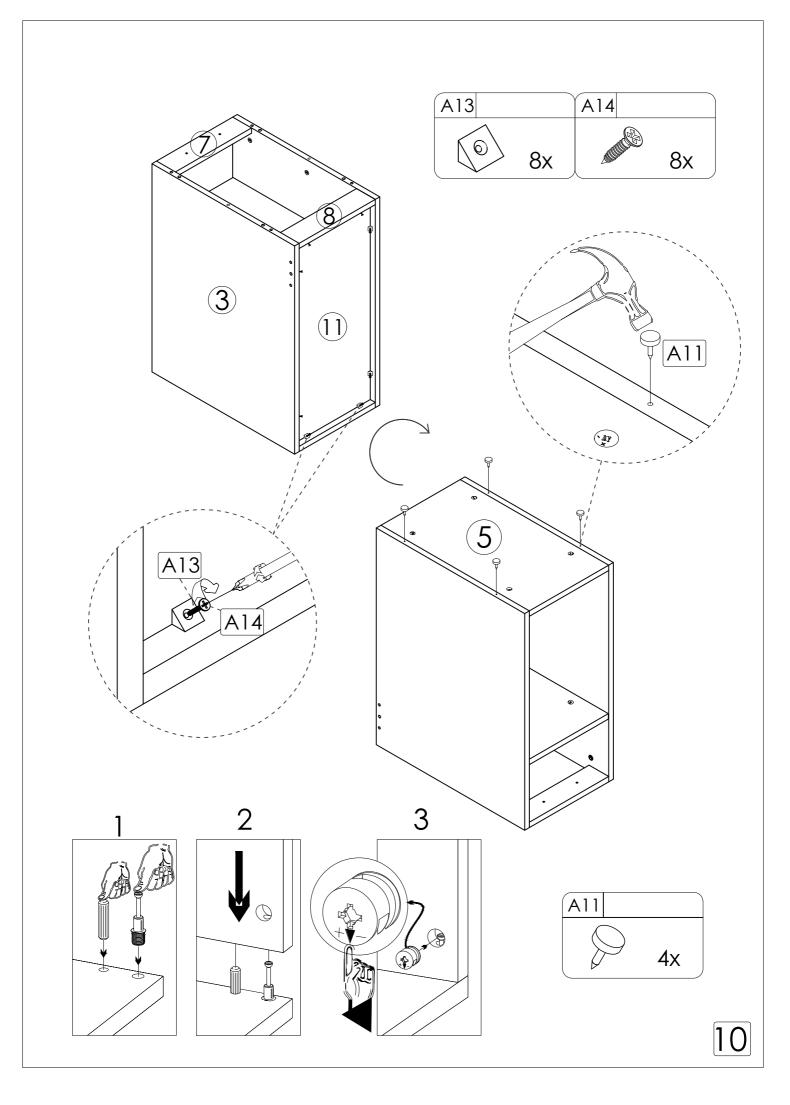

Follow the installation steps in the order as shown. Position the parts as shown in the installation guide steps.