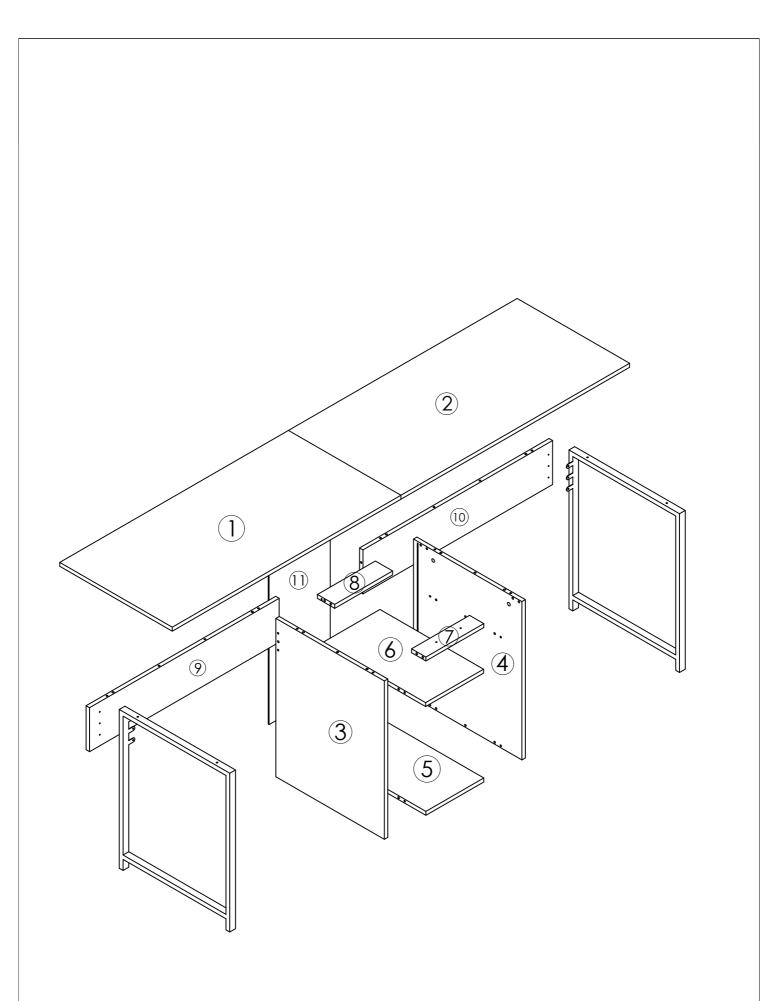

Follow the installation steps in the order as shown. Position the parts as shown in the installation guide steps.

## hardware list