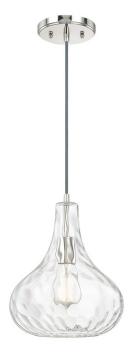

# 1 LIGHT PENDANT

Polished Nickel

Available Finishes: Polished Nickel (PN)

# **DIMENSIONS**

Dimensions: 9"W x 11.5"H Fixture Body Height: 11.5" Product Weight: 3 lbs.

Max. Hanging Height: 108.25" Min. Hanging Height: 17.5"

96" Wire

Canopy: 5"W x 0.75"H

# **GLASS DESCRIPTION**

Clear Water Glass

Glass Dimensions: 9"W X 11"H